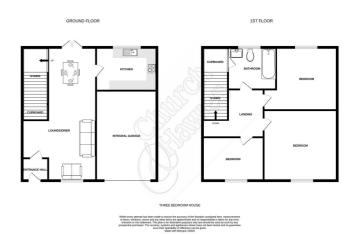

#### **GROUND FLOOR**

#### FIRST FLOOR

#### LANDING

Built in storage cupboard, access to loft, doors to all first floor rooms.

#### BEDROOM ONE 12'4 x 11'1 (3.76m x 3.38m)

PVCu double glazed window to front elevation, generous range of bedroom furniture to remain, radiator, coved to ceiling.

#### BEDROOM TWO 11'2 x 10'1 (3.40m x 3.07m)

PVCu double glazed window to rear elevation, radiator.

#### BEDROOM THREE 8'2 x 8'1 (2.49m x 2.46m)

PVCu double glazed window to front elevation, radiator, coved to smooth ceiling.

#### BATHROOM

PVCu double glazed window to rear elevation, modern white suite comprising panel enclosed shower bath with power shower over, wash hand basin with cupboard under, back to wall w.c, ceramic tiling to walls, bi-fold doors leading to walk in airing cupboard housing gas central heating boiler & shelving.

#### **INTEGRAL GARAGE**

Up & over door