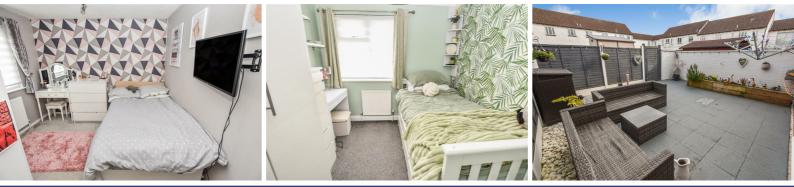

#### BEDROOM ONE 12'4 x 11'1 (3.76m x 3.38m)

PVCu double glazed window to front elevation, generous range of bedroom furniture to remain, radiator, coved to ceiling.

#### BEDROOM TWO 11'2 x 10'1 (3.40m x 3.07m)

PVCu double glazed window to rear elevation, radiator.

#### BEDROOM THREE 8'2 x 8'1 (2.49m x 2.46m)

PVCu double glazed window to front elevation, radiator, coved to smooth ceiling.

#### REAR GARDEN 20 x 18 (6.10m x 5.49m)

Paved low maintenance garden with raised planters, outside tap, perimeter fencing with gate leading to large communal gardens.