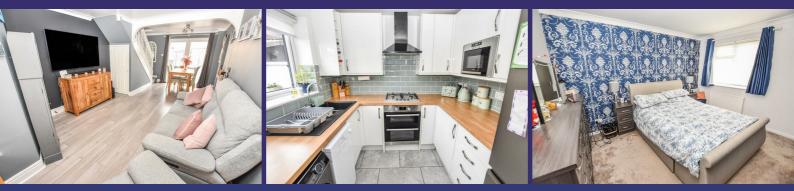

#### LOUNGE/DINER 22'5 x 11'3 (6.83m x 3.43m)

Dual aspect lounge with PVCu double glazed window to front elevation, French style doors leading out to rear garden, coved to smooth ceiling, 2 radiators, stairs to first floor with cupboard under, archway to kitchen.

#### KITCHEN 8 x 8 (2.44m x 2.44m)

PVCu double glazed window to rear elevation, fitted with a range of modern white high gloss eye and base level units, inset sink unit with mixer tap, integrated electric oven and grill, inset gas hob, with extractor hood over, plumbing for washing machine and dish washer, integrated microwave, space for fridge and freezer, ceramic tiled floor.

#### BEDROOM ONE 12'4 x 11'1 (3.76m x 3.38m)

PVCu double glazed window to front elevation, generous range of bedroom furniture to remain, radiator, coved to ceiling.