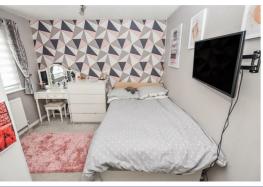

#### BEDROOM ONE 12'4 x 11'1 (3.76m x 3.38m)

PVCu double glazed window to front elevation, generous range of bedroom furniture to remain, radiator, coved to ceiling.