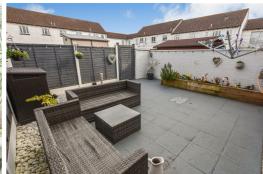

#### REAR GARDEN 20 x 18 (6.10m x 5.49m)

Paved low maintenance garden with raised planters, outside tap, perimeter fencing with gate leading to large communal gardens.