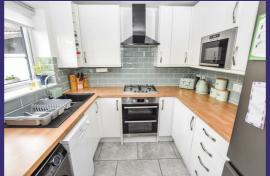

# KITCHEN 8 x 8 (2.44m x 2.44m)

PVCu double glazed window to rear elevation, fitted with a range of modern white high gloss eye and base level units, inset sink unit with mixer tap, integrated electric oven and grill, inset gas hob, with extractor hood over, plumbing for washing machine and dish washer, integrated microwave, space for fridge and freezer, ceramic tiled floor.