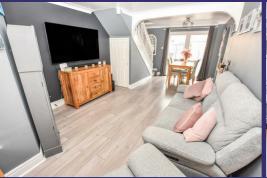

# LOUNGE/DINER 22'5 x 11'3 (6.83m x 3.43m)

Dual aspect lounge with PVCu double glazed window to front elevation, French style doors leading out to rear garden, coved to smooth ceiling, 2 radiators, stairs to first floor with cupboard under, archway to kitchen.