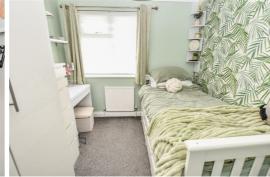

# BEDROOM THREE 8'2 x 8'1 (2.49m x 2.46m)

PVCu double glazed window to front elevation, radiator, coved to smooth ceiling.