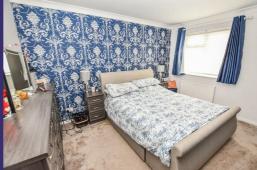

#### BEDROOM ONE 12'4 x 11'1 (3.76m x 3.38m)

PVCu double glazed window to front elevation, generous range of bedroom furniture to remain, radiator, coved to ceiling.