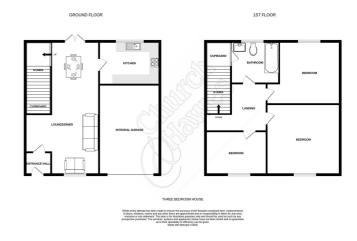

#### **GROUND FLOOR**

#### **ENTRANCE**

Entered via composite door into entrance porch, laminate flooring, door into lounge.

# LOUNGE/DINER 22'5 x 11'3 (6.83m x 3.43m)

Dual aspect lounge with PVCu double glazed window to front elevation, French style doors leading out to rear garden, coved to smooth ceiling, 2 radiators, stairs to first floor with cupboard under, archway to kitchen.

# KITCHEN 8 x 8 (2.44m x 2.44m)

PVCu double glazed window to rear elevation, fitted with a range of modern white high gloss eye and base level units, inset sink unit with mixer tap, integrated electric oven and grill, inset gas hob, with extractor hood over, plumbing for washing machine and dish washer, integrated microwave, space for fridge and freezer, ceramic tiled floor.

#### **FIRST FLOOR**

#### LANDING

Built in storage cupboard, access to loft, doors to all first floor rooms.

#### BEDROOM ONE 12'4 x 11'1 (3.76m x 3.38m)

PVCu double glazed window to front elevation, generous range of bedroom furniture to remain, radiator, coved to ceiling.

# BEDROOM TWO 11'2 x 10'1 (3.40m x 3.07m)

PVCu double glazed window to rear elevation, radiator.

# BEDROOM THREE 8'2 x 8'1 (2.49m x 2.46m)

PVCu double glazed window to front elevation, radiator, coved to smooth ceiling.

#### **BATHROOM**

PVCu double glazed window to rear elevation, modern white suite comprising panel enclosed shower bath with power shower over, wash hand basin with cupboard under, back to wall w.c, ceramic tiling to walls, bi-fold doors leading to walk in airing cupboard housing gas central heating boiler & shelving.

# **INTEGRAL GARAGE**

Up & over door