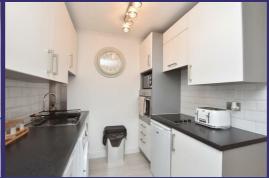

#### **Personal Entry Door**

Hallway

Lounge/Diner: 15'10 x 15'2 (4.83m x 4.62m)

Kitchen: 7' x 6' (2.13m x 1.83m)

Bedroom: 10'10 x 8'5 (3.30m x 2.57m)

**Three Piece Bathroom** 

**Allocated Carport** 

**Communal Gardens** 