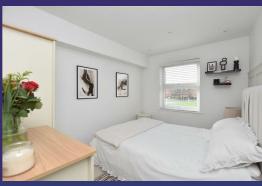

#### **Personal Entry Door**

Hallway

Lounge/Diner: 15'10 x 15'2 (4.83m x 4.62m)

Kitchen: 7' x 6' (2.13m x 1.83m)

Bedroom: 10'10 x 8'5 (3.30m x 2.57m)

**Three Piece Bathroom** 

**Allocated Carport** 

**Communal Gardens** 