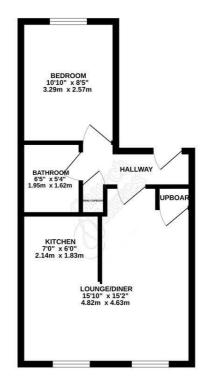

#### **Personal Entry Door**

Hallway

Lounge/Diner: 15'10 x 15'2 (4.83m x 4.62m)

Kitchen: 7' x 6' (2.13m x 1.83m)

Bedroom: 10'10 x 8'5 (3.30m x 2.57m)

**Three Piece Bathroom** 

**Allocated Carport** 

**Communal Gardens** 