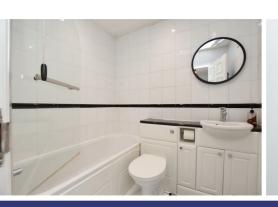

#### **Personal Entry Door**

Hallway

Lounge/Diner: 15'10 x 15'2 (4.83m x 4.62m)

Kitchen: 7' x 6' (2.13m x 1.83m)

Bedroom: 10'10 x 8'5 (3.30m x 2.57m)

**Three Piece Bathroom** 

**Allocated Carport** 

**Communal Gardens** 