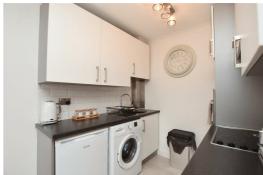

#### **Personal Entry Door**

Hallway

Lounge/Diner: 15'10 x 15'2 (4.83m x 4.62m)

Kitchen: 7' x 6' (2.13m x 1.83m)

Bedroom: 10'10 x 8'5 (3.30m x 2.57m)

**Three Piece Bathroom** 

**Allocated Carport** 

**Communal Gardens** 