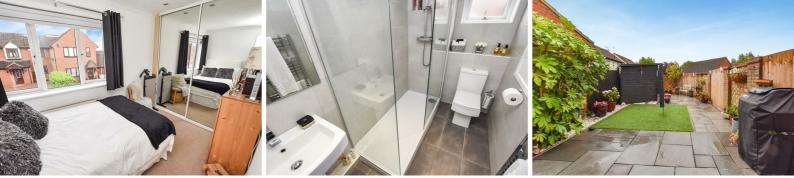

#### Accommodation

**GROUND FLOOR** 

Lounge: 15'11 x 12'5 (4.85m x 3.78m)

Kitchen/Diner: 12'5 x 9' (3.78m x 2.74m)

#### FIRST FLOOR

Landing

Bedroom One: 12'5 x 9' (3.78m x 2.74m)

Bedroom Two: 12'5 x 7'2 (3.78m x 2.18m)

**Modern Shower Room** 

EXTERIOR

Rear Garden 40ft in depth approx (12.19mft in depth approx)