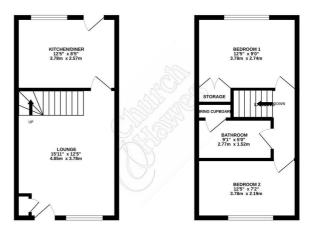

#### Accommodation

**GROUND FLOOR** 

Lounge: 15'11 x 12'5 (4.85m x 3.78m)

Kitchen/Diner: 12'5 x 9' (3.78m x 2.74m)

#### FIRST FLOOR

Landing

Bedroom One: 12'5 x 9' (3.78m x 2.74m)

Bedroom Two: 12'5 x 7'2 (3.78m x 2.18m)

**Modern Shower Room** 

EXTERIOR

Rear Garden 40ft in depth approx (12.19mft in depth approx)

VIEWING - By appointment with the Vendor's Agents CHURCH & HAWES 01245 329429

WE ARE OPEN - Monday to Friday 9am-6pm - Saturday 9am-5pm.

1ST FLOOR 304 sq.ft. (28.3 sq.m.) approx.

TOTAL, FLOOR AREA: 609 splt. (56.6 sp.m.) approx. While every elements bace manks to serve the laceorary of the floogian contained here, instauraments of soors, andows, cores and any other tenss are approximate and no responsibility is taken for any vence, prospective partnerse. The service, system and applications shown have softeen and re guarante as to the operating of the service and the service and re guarante as to the operating of the service are service and re guarante