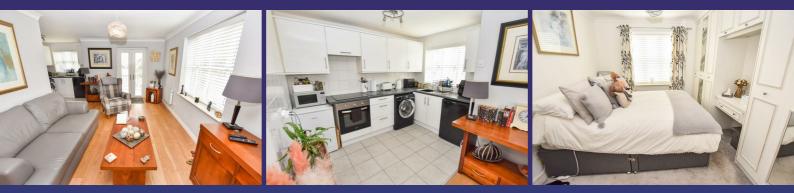

#### LOUNGE 16'9 x 9'9 (5.11m x 2.97m)

Bright and airy triple room with two PVCu double glazed windows to both side and rear elevations, further PVCu double glazed French style doors leading out to patio area, open plan to kitchen.

#### KITCHEN 10 x 7'1 (3.05m x 2.16m)

PVCu double glazed window to front elevation, generously fitted with a range of white high gloss eye and base level units, co ordinating laminate work surfaces with inset stainless steel single drainer sink unit, mixer tap, integrated electric oven, inset electric hob with concealed extractor hood, plumbing for washing machine, space for fridge and freezer. ceramic tiled floor.

#### BEDROOM ONE 11'1 x 9'7 (3.38m x 2.92m)

PVCu double glazed window to front elevation, fitted wardrobes to one wall incorporating dressing table, coved to ceiling.