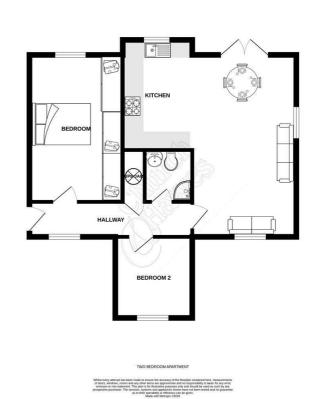

#### BEDROOM ONE 11'1 x 9'7 (3.38m x 2.92m)

PVCu double glazed window to front elevation, fitted wardrobes to one wall incorporating dressing table, coved to ceiling.

#### BEDROOM TWO 8'4 x 8 (2.54m x 2.44m)

PVCu double glazed window to rear elevation, coved to ceiling.

#### SHOWER ROOM

Three piece white suite comprising Quadrant shower unit with glazed screen doors, wall hung wash hand basin with cupboards under, low level w.c, extractor fan, fully tiled to walls and floor

#### LOUNGE 16'9 x 9'9 (5.11m x 2.97m)

Bright and airy triple room with two PVCu double glazed windows to both side and rear elevations, further PVCu double glazed French style doors leading out to patio area, open plan to kitchen.

#### KITCHEN 10 x 7'1 (3.05m x 2.16m)

PVCu double glazed window to front elevation, generously fitted with a range of white high gloss eye and base level units, co ordinating laminate work surfaces with inset stainless steel single drainer sink unit, mixer tap, integrated electric oven, inset electric hob with concealed extractor hood, plumbing for washing machine, space for fridge and freezer. ceramic tiled floor.