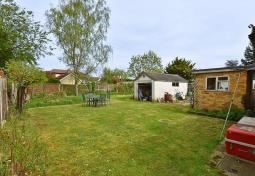

## 16 Victoria Road, South Woodham Ferrers, CM3 5LR

A superb opportunity presents itself in this three bedroom detached bungalow. Standing on approximately a 1/3 of an acre, applicants are advised that is in an extensive project and the property could benefit from either full refurbishment, demolition of the existing property followed by rebuilding or potential for development (subject to the usual planning consents and applications). The plot measures approximately from front to rear 185ft (56 metres) and further accommodates a detached garage and summerhouse. This unique bungalow invites visionaries, developers, and those with an eye for potential. Whether you choose to restore its original charm or embark on a bold transformation, this property promises an exciting prospect. Tenure: Freehold - EPC Rating: F - Council Tax Band: F

Frontage: 95'6 in depth (approx) (29.11m in depth (approx))

Rear Garden: 62'5 in depth (approx) (19.02m in depth

(approx))

Total Plot Front to Rear: 185ft (approx) (56.39mft (approx))

**AGENTS NOTES:** 

Please Note: no applications have been made by the