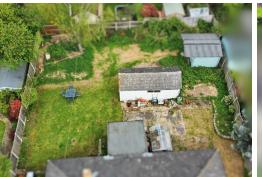

## 16 Victoria Road, South Woodham Ferrers, CM3 5LR

A superb opportunity presents itself in this three bedroom detached bungalow. Standing on approximately a 1/3 of an acre, applicants are advised that is in an extensive project and the property could benefit from either full refurbishment, demolition of the existing property followed by rebuilding or potential for development (subject to the usual planning consents and applications). The plot measures approximately from front to rear 185ft (56 metres) and further accommodates a detached garage and summerhouse. This unique bungalow invites visionaries, developers, and those with an eye for potential. Whether you choose to restore its original charm or embark on a bold transformation, this property promises an exciting prospect. Tenure: Freehold - EPC Rating: F - Council Tax Band: F

Frontage: 95'6 in depth (approx) (29.11m in depth (approx))

Rear Garden: 62'5 in depth (approx) (19.02m in depth

(approx))

Total Plot Front to Rear: 185ft (approx) (56.39mft (approx))

**AGENTS NOTES:** 

Please Note: no applications have been made by the