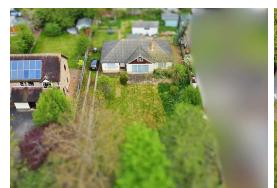

## 16 Victoria Road, South Woodham Ferrers, CM3 5LR

A superb opportunity presents itself in this three bedroom detached bungalow. Standing on approximately a 1/3 of an acre, applicants are advised that is in an extensive project and the property could benefit from either full refurbishment, demolition of the existing property followed by rebuilding or potential for development (subject to the usual planning consents and applications). The plot measures approximately from front to rear 185ft (56 metres) and further accommodates a detached garage and summerhouse. This unique bungalow invites visionaries, developers, and those with an eye for potential. Whether you choose to restore its original charm or embark on a bold transformation, this property promises an exciting prospect. Tenure: Freehold - EPC Rating: F - Council Tax Band: F

Frontage: 95'6 in depth (approx) (29.11m in depth (approx))

Rear Garden: 62'5 in depth (approx) (19.02m in depth

(approx))

Total Plot Front to Rear: 185ft (approx) (56.39mft (approx))

**AGENTS NOTES:** 

Please Note: no applications have been made by the