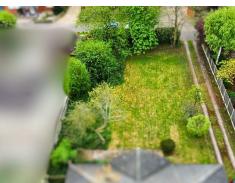

## 16 Victoria Road, South Woodham Ferrers, CM3 5LR

A superb opportunity presents itself in this three bedroom detached bungalow. Standing on approximately a 1/3 of an acre, applicants are advised that is in an extensive project and the property could benefit from either full refurbishment, demolition of the existing property followed by rebuilding or potential for development (subject to the usual planning consents and applications). The plot measures approximately from front to rear 185ft (56 metres) and further accommodates a detached garage and summerhouse. This unique bungalow invites visionaries, developers, and those with an eye for potential. Whether you choose to restore its original charm or embark on a bold transformation, this property promises an exciting prospect. Tenure: Freehold - EPC Rating: F - Council Tax Band: F

Frontage: 95'6 in depth (approx) (29.11m in depth (approx))

Rear Garden: 62'5 in depth (approx) (19.02m in depth

(approx))

Total Plot Front to Rear: 185ft (approx) (56.39mft (approx))

**AGENTS NOTES:** 

Please Note: no applications have been made by the