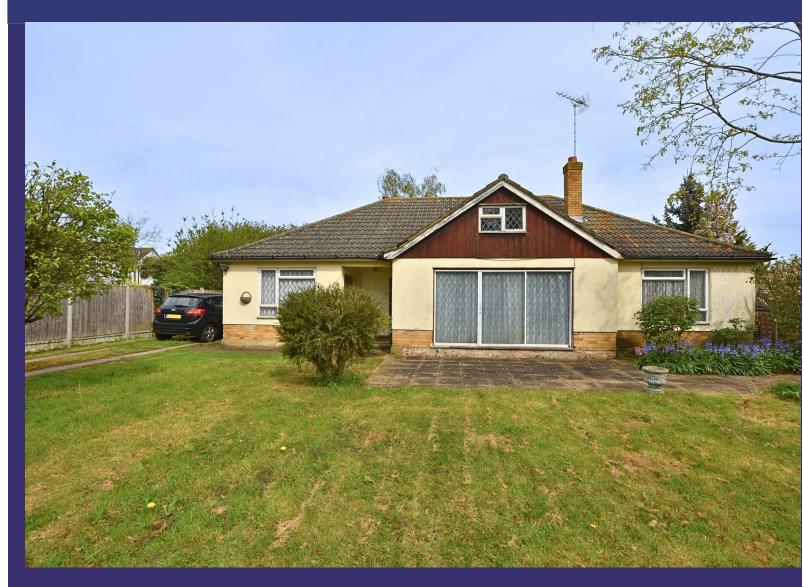

## 16 Victoria Road, South Woodham Ferrers, CM3 5LR

A superb opportunity presents itself in this three bedroom detached bungalow. Standing on approximately a 1/3 of an acre, applicants are advised that is in an extensive project and the property could benefit from either full refurbishment, demolition of the existing property followed by rebuilding or potential for development (subject to the usual planning consents and applications). The plot measures approximately from front to rear 185ft (56 metres) and further accommodates a detached garage and summerhouse. This unique bungalow invites visionaries, developers, and those with an eye for potential. Whether you choose to restore its original charm or embark on a bold transformation, this property promises an exciting prospect. Tenure: Freehold - EPC Rating: F - Council Tax Band: F

Offers invited £585,000

Accommodation

**Entrance Porch** 

Hallway: 24'2 x 15'4 max (7.37m x 4.67m max)

Kitchen/Diner: 25'11 x 9'11 (7.90m x 3.02m)

Lounge: 16'2 x 12'5 (4.93m x 3.78m)

Bedroom One: 12'3 x 11'2 (3.73m x 3.40m)

VIEWING - By appointment with the Vendor's Agents CHURCH & HAWES 01245 329429 WE ARE OPEN - Monday to Friday 9am-6pm - Saturday 9am-5pm.

- Three Bedroom Detached Bungalow
- Located in One of the Most Highly Regarded Locations in SWF
- Approximately 1/3 on an Acre Plot
- Masses of Potential
- Multiple Parking Spaces
- Large Accommodation with Potential for Refurbishment
- Excellent Rare Opportunity
- Easy Access to Local Station
- Walking Distance of SWF Centre
- Tenure: Freehold EPC Rating: F Council Tax
   Band: F