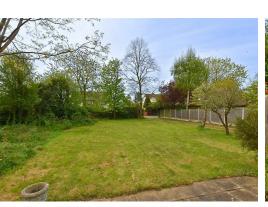

## 16 Victoria Road, South Woodham Ferrers, CM3 5LR

A superb opportunity presents itself in this three bedroom detached bungalow. Standing on approximately a 1/3 of an acre, applicants are advised that is in an extensive project and the property could benefit from either full refurbishment, demolition of the existing property followed by rebuilding or potential for development (subject to the usual planning consents and applications). The plot measures approximately from front to rear 185ft (56 metres) and further accommodates a detached garage and summerhouse. This unique bungalow invites visionaries, developers, and those with an eye for potential. Whether you choose to restore its original charm or embark on a bold transformation, this property promises an exciting prospect. Tenure: Freehold - EPC Rating: F - Council Tax Band: F

Frontage: 95'6 in depth (approx) (29.11m in depth (approx))

Rear Garden: 62'5 in depth (approx) (19.02m in depth

(approx))

Total Plot Front to Rear: 185ft (approx) (56.39mft (approx))

**AGENTS NOTES:** 

Please Note: no applications have been made by the