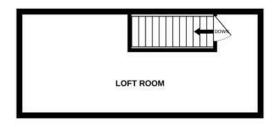

**Ensuite WC** 

Bedroom Two: 13'2 x 10'9 (4.01m x 3.28m) Bedroom Three: 8'11 x 7'6 (2.72m x 2.29m)

Shower Room
Separate WC

Loft Room: 23'9 x 10'7 (7.24m x 3.23m)

**EXTERIOR** 

**Brick Built Utility Room** 