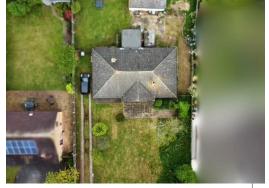

## 16 Victoria Road, South Woodham Ferrers, CM3 5LR

A superb opportunity presents itself in this three bedroom detached bungalow. Standing on approximately a 1/3 of an acre, applicants are advised that is in an extensive project and the property could benefit from either full refurbishment, demolition of the existing property followed by rebuilding or potential for development (subject to the usual planning consents and applications). The plot measures approximately from front to rear 185ft (56 metres) and further accommodates a detached garage and summerhouse. This unique bungalow invites visionaries, developers, and those with an eye for potential. Whether you choose to restore its original charm or embark on a bold transformation, this property promises an exciting prospect. Tenure: Freehold - EPC Rating: F - Council Tax Band: F

Frontage: 95'6 in depth (approx) (29.11m in depth (approx))

Rear Garden: 62'5 in depth (approx) (19.02m in depth

(approx))

Total Plot Front to Rear: 185ft (approx) (56.39mft (approx))

**AGENTS NOTES:** 

Please Note: no applications have been made by the