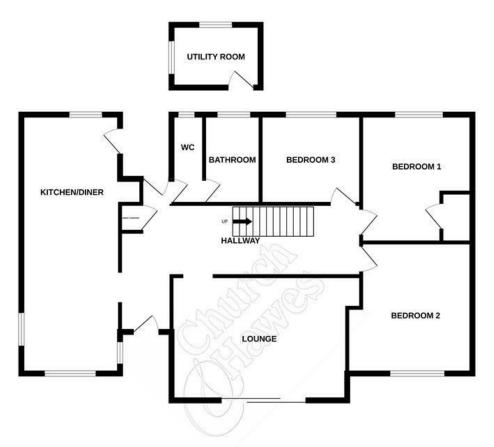

Offers invited £585,000

Accommodation

**Entrance Porch** 

Hallway: 24'2 x 15'4 max (7.37m x 4.67m max)

Kitchen/Diner: 25'11 x 9'11 (7.90m x 3.02m)

Lounge: 16'2 x 12'5 (4.93m x 3.78m)

Bedroom One: 12'3 x 11'2 (3.73m x 3.40m)

**Ensuite WC** 

Bedroom Two: 13'2 x 10'9 (4.01m x 3.28m) Bedroom Three: 8'11 x 7'6 (2.72m x 2.29m)

Shower Room
Separate WC

Loft Room: 23'9 x 10'7 (7.24m x 3.23m)

**EXTERIOR** 

**Brick Built Utility Room** 