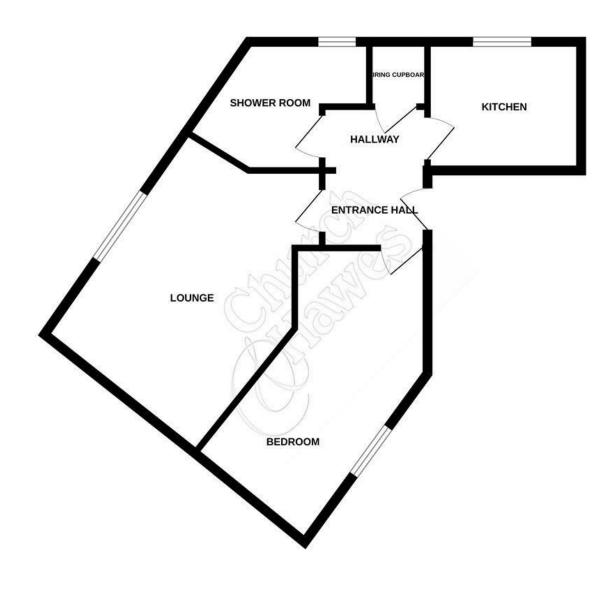

#### Accommodation

Bedroom: 12'11" x 7'5" (3.94 x 2.26)

**Refitted White Shower Room** 

Kitchen: 7'1" x 5'11" (2.16 x 1.80)

Lounge/Diner: 11'8" x 15'7">10'4" (3.56 x 4.75>3.15)

### Exterior

Communal gardens and allocated parking space.