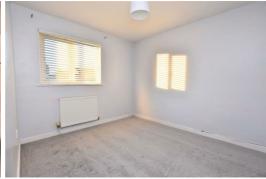

## BEDROOM ONE 10'5 x 10'3 (3.18m x 3.12m)

PVCu double glazed window to rear elevation, radiator, laminate flooring, smooth plaster ceiling.

# BEDROOM TWO 10'5 x 8'9 (3.18m x 2.67m)

PVCu double glazed window to front elevation, radiator, smooth plaster ceiling.