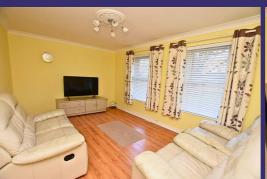

### LOUNGE 15'7 x 10'5 (4.75m x 3.18m)

Two PVCu double glazed windows to rear elevation, radiator, laminate flooring, coved to ceiling.