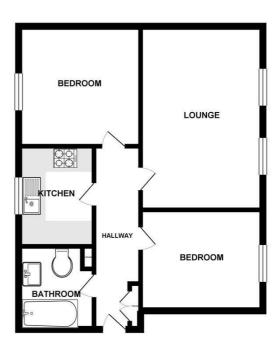

#### **ENTRANCE HALL**

Entered via solid door leading into hallway. built in storage cupboard, doors to all rooms.

### LOUNGE 15'7 x 10'5 (4.75m x 3.18m)

Two PVCu double glazed windows to rear elevation, radiator, laminate flooring, coved to ceiling.

### KITCHEN 8'11 x 6'7 (2.72m x 2.01m)

PVCu double glazed window to front elevation, eye & base level units, laminate work surfaces with inset sink unit, space for cooker & fridge freezer, plumbing for washing machine, wall mounted gas combi boiler.

## BEDROOM ONE 10'5 x 10'3 (3.18m x 3.12m)

PVCu double glazed window to rear elevation, radiator, laminate flooring, smooth plaster ceiling.

# BEDROOM TWO 10'5 x 8'9 (3.18m x 2.67m)

PVCu double glazed window to front elevation, radiator, smooth plaster ceiling.

### **BATHROOM**

Three piece white suite comprising panel enclosed bath with shower over, pedestal wash hand basin, low level w.c, majority tiled, extractor fan, chrome heated towel rail, PVCu obscure double glazed window to front elevation.

#### **EXTERIOR**

ALLOCATED & VISITORS PARKING SPACES COMMUNAL GARDENS, BIN STORAGE AREA

#### **GROUND FLOOR**

Whilst every attent has been made to ensure the accuracy of the Scorplan contained here, measurements, of doors, wadows, score and any other items are appreciated and no responsibility is laken for any error, creasion or me-statisment. This plan is in ituatively propose only and stocked be used as such by any prospective purchaser. The services, systems and appliances shown have not been tested and no guarantee as to their correction or entirency can be given.