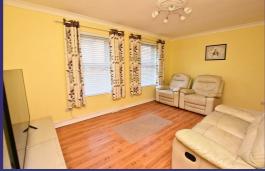

### LOUNGE 15'7 x 10'5 (4.75m x 3.18m)

Two PVCu double glazed windows to rear elevation, radiator, laminate flooring, coved to ceiling.