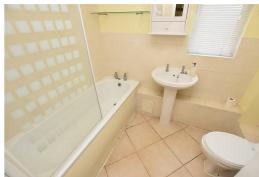

### **BATHROOM**

Three piece white suite comprising panel enclosed bath with shower over, pedestal wash hand basin, low level w.c, majority tiled, extractor fan, chrome heated towel rail, PVCu obscure double glazed window to front elevation.