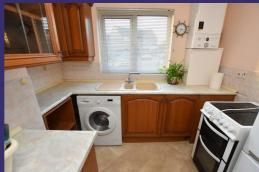

### KITCHEN 8'11 x 6'7 (2.72m x 2.01m)

PVCu double glazed window to front elevation, eye & base level units, laminate work surfaces with inset sink unit, space for cooker & fridge freezer, plumbing for washing machine, wall mounted gas combi boiler.