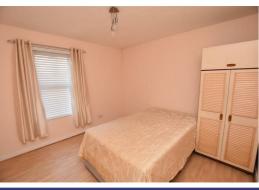

## BEDROOM ONE 10'5 x 10'3 (3.18m x 3.12m)

PVCu double glazed window to rear elevation, radiator, laminate flooring, smooth plaster ceiling.

# BEDROOM TWO 10'5 x 8'9 (3.18m x 2.67m)

PVCu double glazed window to front elevation, radiator, smooth plaster ceiling.