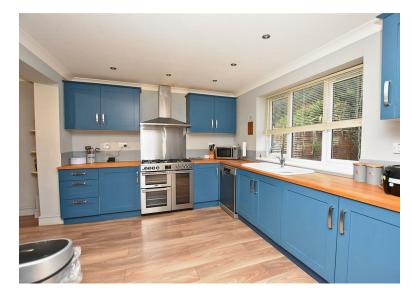

#### **ENTRANCE HALL**

**GROUND FLOOR WC** 

LOUNGE 19'6" x 11' (5.94m x 3.35m)

DINING ROOM 10'11" x 6'9" (3.33m x 2.06m)

RECEPTION ROOM/STUDY 9'8" x 9'4" (2.95m x 2.84m)

KITCHEN 11'7" x 10'3" (3.53m x 3.12m)

VIEWING - By appointment with the Vendor's Agents CHURCH & HAWES 01245 329429

WE ARE OPEN - Monday to Friday 9am-6pm -Saturday 9am-5pm.

COVERING MID ESSEX TO THE EAST COAST SINCE 1977

- FOUR BEDROOMS
- RE-FITTED WHITE FOUR PIECE BATHROOM
- MODERN SHAKER STYLE KITCHEN
- LOUNGE
- DINING ROOM
- ADDITIONAL RECEPTION ROOM/STUDY
- GAS RADIATOR HEATING
- RE-FITTED WHITE CLOAKROOM
- PVCu DOUBLE GLAZING
- SINGLE GARAGE AND MULTIPLE OFF STREET PARKING