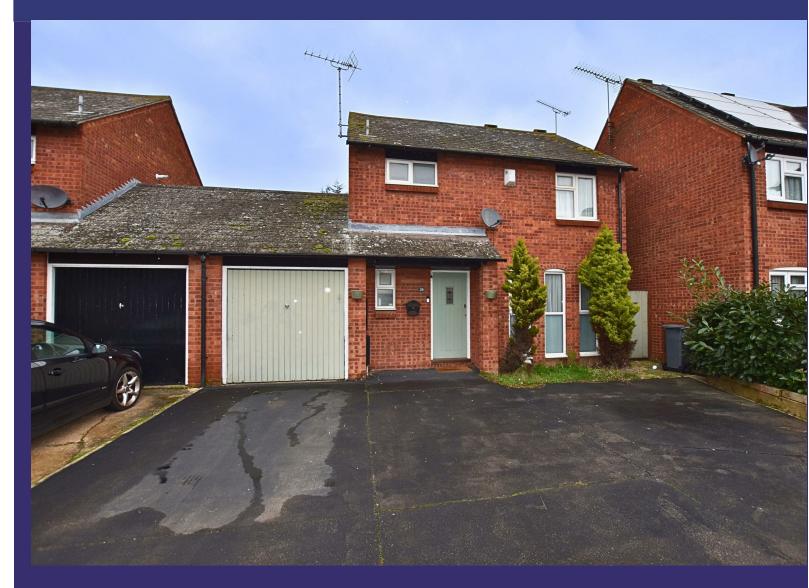

# 28 Crouch Beck, South Woodham Ferrers, Essex CM3 5JY

Church & Hawes proudly presents this charming four-bedroom link-detached family residence, ideally positioned within a short stroll to the town centre, local amenities, schools, and the railway station. This delightful home (being sold with NO ONWARD CHAIN) showcases a range of impressive features, including PVCu double glazed windows, efficient gas radiator heating, upgraded white four-piece family bathroom suite and a convenient ground floor cloakroom. Entering via the welcoming entrance hall leading to an expansive open-plan lounge and reception/study area, seamlessly connected to a stylishly renovated shaker-style kitchen and an adjoining dining room. These spaces overlook the landscaped rear garden, creating a very pleasant external space. The property includes a single garage, along with additional driveway parking for multiple vehicles. Tenure: Freehold - Council Tax Band: D - EPC Rating: D

EXTERIOR

GARAGE 16'4 x 8'1 (4.98m x 2.46m)