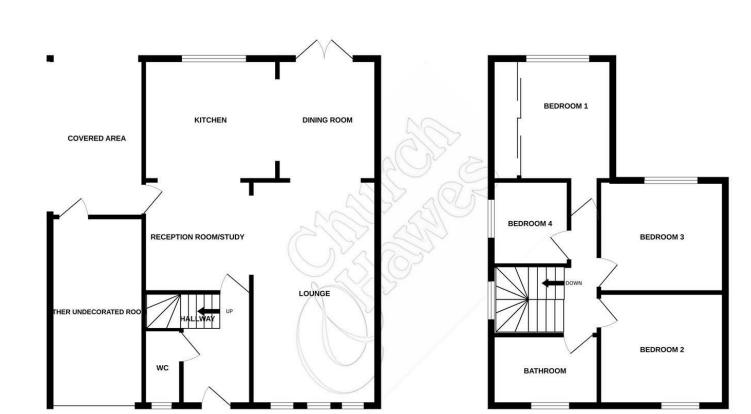

GROUND FLOOR

1ST FLOOR

COVERING MID ESSEX TO THE EAST COAST SINCE 1977

COVERING MID ESSEX TO THE EAST COAST SINCE 1977

#### ACCOMMODATION

**GROUND FLOOR** 

#### **ENTRANCE HALL**

**GROUND FLOOR WC** 

LOUNGE 19'6" x 11' (5.94m x 3.35m)

DINING ROOM 10'11" x 6'9" (3.33m x 2.06m)

RECEPTION ROOM/STUDY 9'8" x 9'4" (2.95m x 2.84m)

KITCHEN 11'7" x 10'3" (3.53m x 3.12m)

**FIRST FLOOR** 

#### LANDING

BEDROOM 1 10'4" x 9'9" plus wardrobes (3.15m x 2.97m plus wardrobes)

BEDROOM 2 10'2" x 9'3" (3.10m x 2.82m)

BEDROOM 3 10'2" x 10' (3.10m x 3.05m)

BEDROOM 4 7'5" x 7' (2.26m x 2.13m)

FOUR PIECE FAMILY BATHROOM 10'4" x 6'1" (3.15m x 1.85m)

EXTERIOR

GARAGE 16'4 x 8'1 (4.98m x 2.46m)

#### **REAR GARDEN**