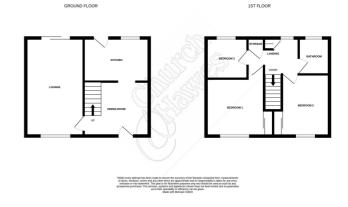

#### Accommodation

Dining Room: 11'5 x 8'11 (3.48m x 2.72m)

Lounge: 16'11 x 9'11 (5.16m x 3.02m)

Kitchen: 11'5 x 7'6 (3.48m x 2.29m)

Bedroom One: 10'8 x 10' (3.25m x 3.05m)

Bedroom Two: 10'8 x 8'3 (3.25m x 2.51m)

Bedroom Three: 7'2 x 7' (2.18m x 2.13m)

**Family Bathroom** 

**Rear Garden** 

#### **Allocated Carport**