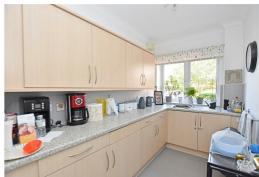

LOUNGE/DINER: 17'7 x 12' (5.36m x 3.66m)

KITCHEN: 7'3 x 7' (2.21m x 2.13m)

BEDROOM: 12'4 x 9' (3.76m x 2.74m)

**COMMUNAL GARDENS** 