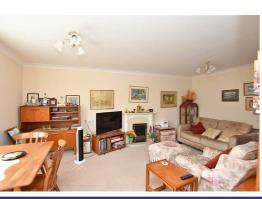

LOUNGE/DINER: 17'7 x 12' (5.36m x 3.66m)

KITCHEN: 7'3 x 7' (2.21m x 2.13m)

BEDROOM: 12'4 x 9' (3.76m x 2.74m)

**COMMUNAL GARDENS** 