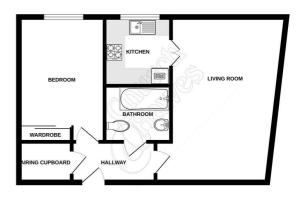

**ACCOMMODATION** 

**COMMUNAL LOUNGE** 

**LAUNDRY ROOM** 

**COMMUNAL KITCHEN** 

**QUIET ROOM** 

FIRST FLOOR APARTMENT

**HALLWAY** 

**BATHROOM** 

LOUNGE/DINER: 17'7 x 12' (5.36m x 3.66m)

KITCHEN: 7'3 x 7' (2.21m x 2.13m)

BEDROOM: 12'4 x 9' (3.76m x 2.74m)

**COMMUNAL GARDENS** 