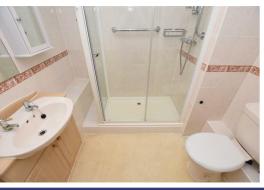

# **SHOWER ROOM**

Smooth plaster and coved ceiling, extractor fan, electric fan assisted heater, white suite comprising: vanity wash hand basin, low level WC, walk in shower with glazed sliding door and screens, hand/grab rails, tiled to all visible walls, careline alarm button.