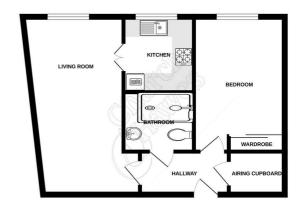

#### HALL

Smooth plaster and coved ceiling, careline alarm, door entry control, airing cupboard, doors to:

# **SHOWER ROOM**

Smooth plaster and coved ceiling, extractor fan, electric fan assisted heater, white suite comprising: vanity wash hand basin, low level WC, walk in shower with glazed sliding door and screens, hand/grab rails, tiled to all visible walls, careline alarm button.

# LOUNGE 17'3 x 11'7 max < 7'7 (5.26m x 3.53m max < 2.31m)

PVCu sealed unit double glazed window to front, smooth plaster and coved ceiling, E7 heater, TV point, telephone point, careline alarm cord, double doors to:

# KITCHEN 7'4 x 7 (2.24m x 2.13m)

PVCu sealed unit double glazed window to front, smooth plaster and coved ceiling, fan assisted heater, careline alarm cord, fitted kitchen with white goods to remain, oven hob, extractor fan, fridge and freezer. Single drainer stainless steel sink unit with mixer taps inset to work surface with cupboards and space under, adjacent work surface with inset 4 ring ceramic electric hob, extractor fan over, drawers and cupboards under, double base and draw unit, floor to ceiling cupboard housing eye level electric oven with cupboards above and below, 6 wall cupboards, tiled splash backs to worksurfaces.

# **BEDROOM**

PVCu sealed unit double glazed window to front, smooth plaster and coved ceiling, TV point, telephone point, careline alarm cord, built in mirror front wardrobes.