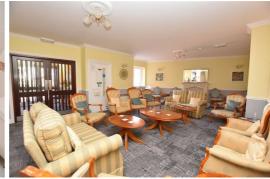

# **COMMUNAL LOUNGE**

Communal lounge with stairs and a lift rising to all floors, doors to: