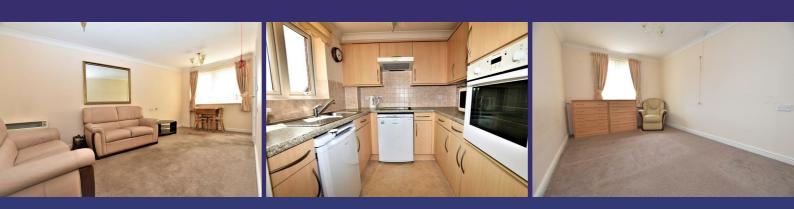

# LOUNGE 17'3 x 11'7 max < 7'7 (5.26m x 3.53m max < 2.31m)

PVCu sealed unit double glazed window to front, smooth plaster and coved ceiling, E7 heater, TV point, telephone point, careline alarm cord, double doors to:

# KITCHEN 7'4 x 7 (2.24m x 2.13m)

PVCu sealed unit double glazed window to front, smooth plaster and coved ceiling, fan assisted heater, careline alarm cord, fitted kitchen with white goods to remain, oven hob, extractor fan, fridge and freezer. Single drainer stainless steel sink unit with mixer taps inset to work surface with cupboards and space under, adjacent work surface with inset 4 ring ceramic electric hob, extractor fan over, drawers and cupboards under, double base and draw unit, floor to ceiling cupboard housing eye level electric oven with cupboards above and below, 6 wall cupboards, tiled splash backs to worksurfaces.

# **BEDROOM**

PVCu sealed unit double glazed window to front, smooth plaster and coved ceiling, TV point, telephone point, careline alarm cord, built in mirror front wardrobes.