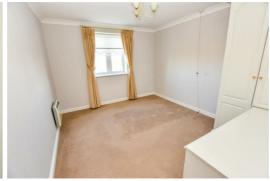

# BEDROOM 1 19'3" x 8'11"<5' (5.87m x 2.72m<1.52m)

PVCu sealed unit double glazed window to front, coved cornice to smooth plaster ceiling, economy seven radiator, TV point, built-in mirror fronted wardrobes.

# BEDROOM 2 13<11'9" x 10'1" (3.96m<3.58m x 3.07m)

PVCu sealed unit double glazed window to front, coved cornice to smooth plaster ceiling, convector radiator.