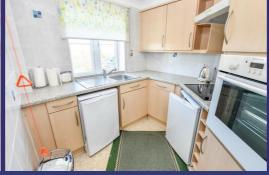

#### KITCHEN 8'3" x 7'6" (2.51m x 2.29m)

PVCu sealed unit double glazed window to front, coved cornice to smooth plaster ceiling, fan assisted wall heater, Pearwood kitchen comprising single drainer stainless steel sink unit with mixer tap inset work surface with cupboard, Beko freezer to remain, adjacent work surface and inset four ring ceramic hob, drawer and cupboard under, fridge to remain, floor to ceiling unit housing double oven with cupboards over and under, three wall cupboards, extractor fan, tiled walls.