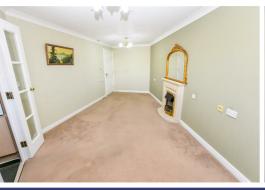

## LOUNGE 19'11" x 10'8"<6'8" (6.07m x 3.25m<2.03m)

PVCu sealed unit double glazed window to front, coved cornice to smooth plaster ceiling, economy seven radiator, TV point, feature fireplace with raised hearth and display mantel over, inset electric coals fire, double doors to: -