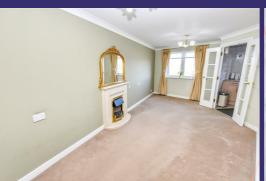

## LOUNGE 19'11" x 10'8"<6'8" (6.07m x 3.25m<2.03m)

PVCu sealed unit double glazed window to front, coved cornice to smooth plaster ceiling, economy seven radiator, TV point, feature fireplace with raised hearth and display mantel over, inset electric coals fire, double doors to: -