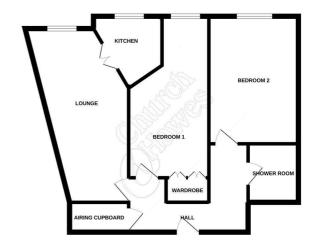

#### HALL

Coved cornice to smooth plaster ceiling, economy seven radiator, airing cupboard, doors to: -

# BEDROOM 1 19'3" x 8'11"<5' (5.87m x 2.72m<1.52m)

PVCu sealed unit double glazed window to front, coved cornice to smooth plaster ceiling, economy seven radiator, TV point, built-in mirror fronted wardrobes.

## LOUNGE 19'11" x 10'8"<6'8" (6.07m x 3.25m<2.03m)

PVCu sealed unit double glazed window to front, coved cornice to smooth plaster ceiling, economy seven radiator, TV point, feature fireplace with raised hearth and display mantel over, inset electric coals fire, double doors to: -

#### KITCHEN 8'3" x 7'6" (2.51m x 2.29m)

PVCu sealed unit double glazed window to front, coved cornice to smooth plaster ceiling, fan assisted wall heater, Pearwood kitchen comprising single drainer stainless steel sink unit with mixer tap inset work surface with cupboard, Beko freezer to remain, adjacent work surface and inset four ring ceramic hob, drawer and cupboard under, fridge to remain, floor to ceiling unit housing double oven with cupboards over and under, three wall cupboards, extractor fan, tiled walls.