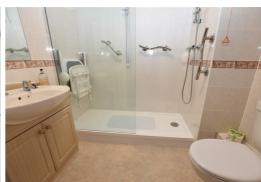

### **BATHROOM**

Coved cornice to smooth plaster ceiling with extractor fan, white low level w.c., vanity wash hand basin, walk-in shower with glazed screen, tiled walls, light and shaver point, heated towel rail, fan assisted heater.