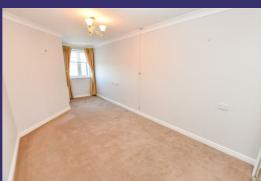

# BEDROOM 1 19'3" x 8'11"<5' (5.87m x 2.72m<1.52m)

PVCu sealed unit double glazed window to front, coved cornice to smooth plaster ceiling, economy seven radiator, TV point, built-in mirror fronted wardrobes.

# BEDROOM 2 13<11'9" x 10'1" (3.96m<3.58m x 3.07m)

PVCu sealed unit double glazed window to front, coved cornice to smooth plaster ceiling, convector radiator.