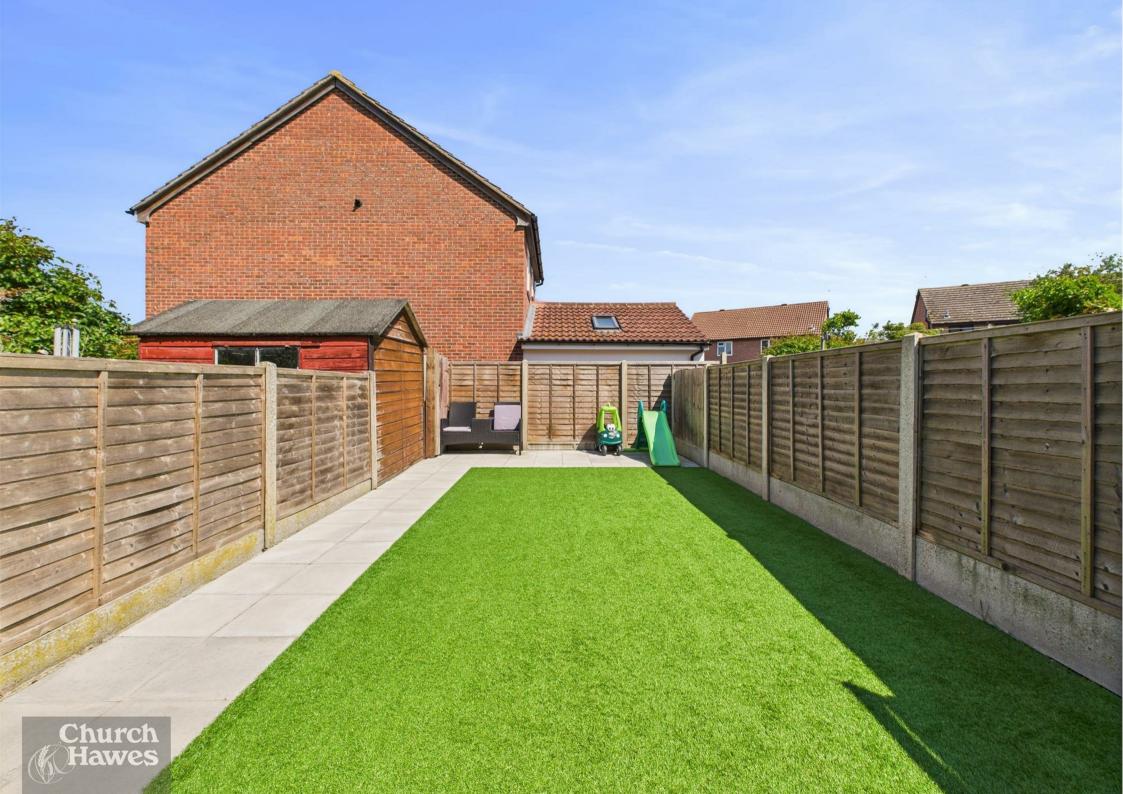

#### **Rear Garden**

Low maintenance rear garden with rear access gate, paved patio area, artificial lawn area, fenced to boundaries.