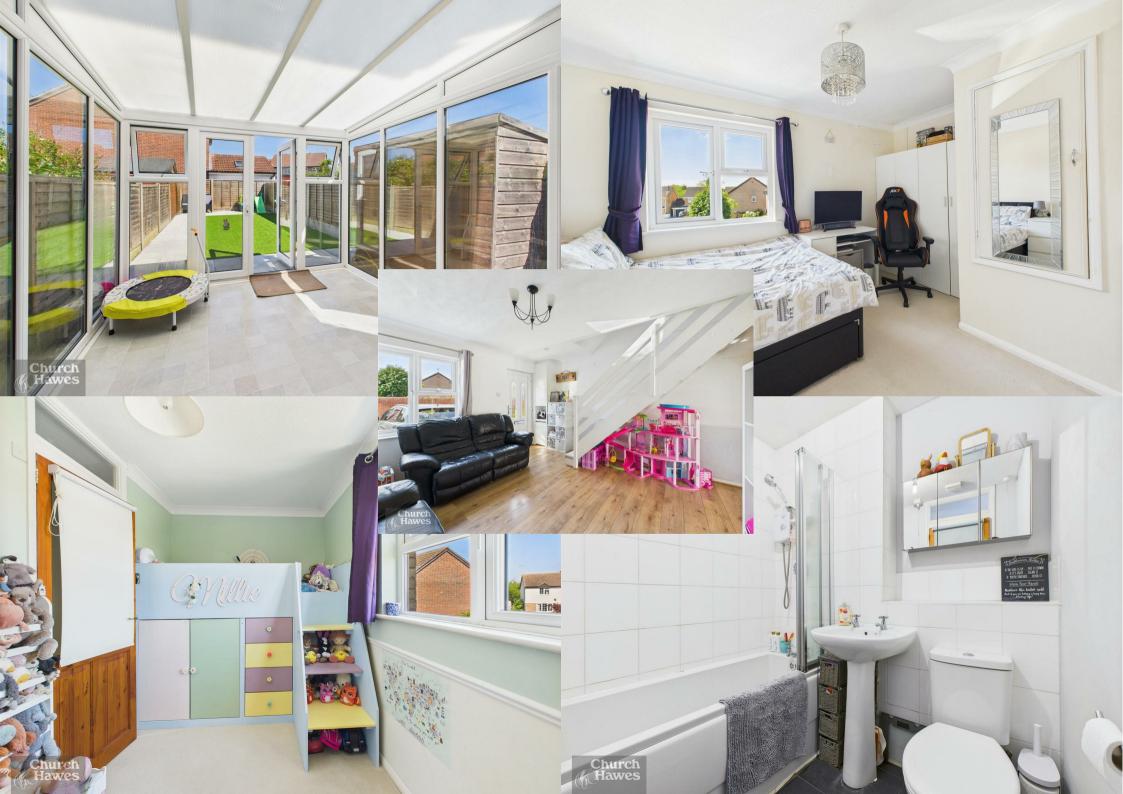

#### Bedroom 1 12'7 x 9'11 (3.84m x 3.02m)

Double glazed window to front, coved to ceiling, airing cupboard housing hot water cylinder.

#### Bedroom 2 12'6 x 6'8 (3.81m x 2.03m)

Double glazed window to rear, coved to ceiling.

#### Bathroom

Bathroom suite comprising of low level w.c, wash hand basin, panelled bath with mixer tap & wall mounted shower unit, extractor fan, tiled to bath area.

#### Lounge 13'1 x 12'7 (3.99m x 3.84m)

Double glazed window to front, entrance door to front, wall mounted electric heater, coved to ceiling, stairs rising to first floor, through to:

Conservatory 10' x 9'11 (3.05m x 3.02m)

French doors to garden.