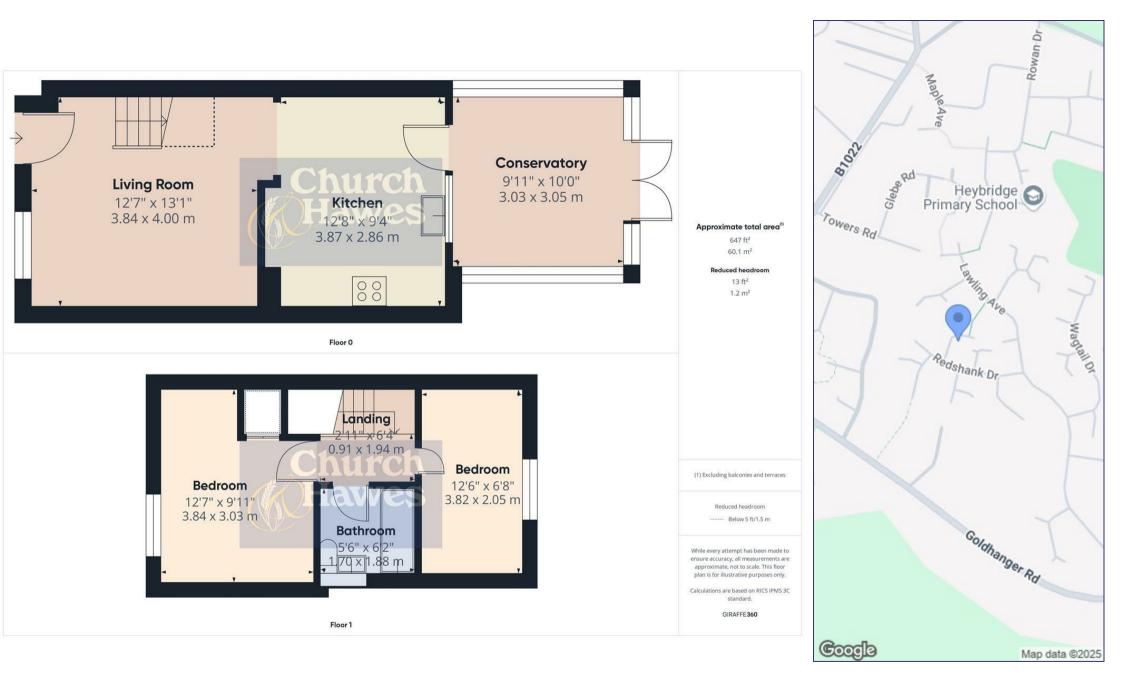

#### Bedroom 1 12'7 x 9'11 (3.84m x 3.02m)

Double glazed window to front, coved to ceiling, airing cupboard housing hot water cylinder.

#### Bedroom 2 12'6 x 6'8 (3.81m x 2.03m)

Double glazed window to rear, coved to ceiling.

#### Bathroom

Bathroom suite comprising of low level w.c, wash hand basin, panelled bath with mixer tap & wall mounted shower unit, extractor fan, tiled to bath area.

### Landing

Access to loft space, wall mounted electric heater, stairs leading down to ground floor.

#### Lounge 13'1 x 12'7 (3.99m x 3.84m)

Double glazed window to front, entrance door to front, wall mounted electric heater, coved to ceiling, stairs rising to first floor, through to:

#### Kitchen 12'8 x 9'4 (3.86m x 2.84m)

Double glazed window to rear, door to Conservatory, sink unit with mixer tap set into worksurfaces, space for fridge/freezer, space for washing machine, space for dishwasher, space for oven, fitted base and wall mounted units, mosaic effect tiled splash back.

Conservatory 10' x 9'11 (3.05m x 3.02m)

French doors to garden.