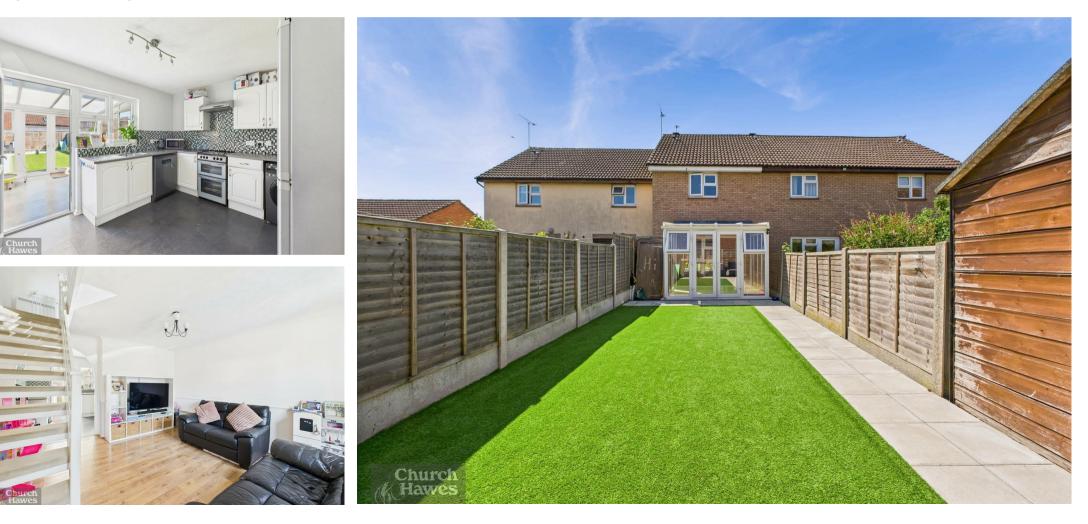

#### Kitchen 12'8 x 9'4 (3.86m x 2.84m)

Double glazed window to rear, door to Conservatory, sink unit with mixer tap set into worksurfaces, space for fridge/freezer, space for washing machine, space for dishwasher, space for oven, fitted base and wall mounted units, mosaic effect tiled splash back.

#### **Rear Garden**

Low maintenance rear garden with rear access gate, paved patio area, artificial lawn area, fenced to boundaries.