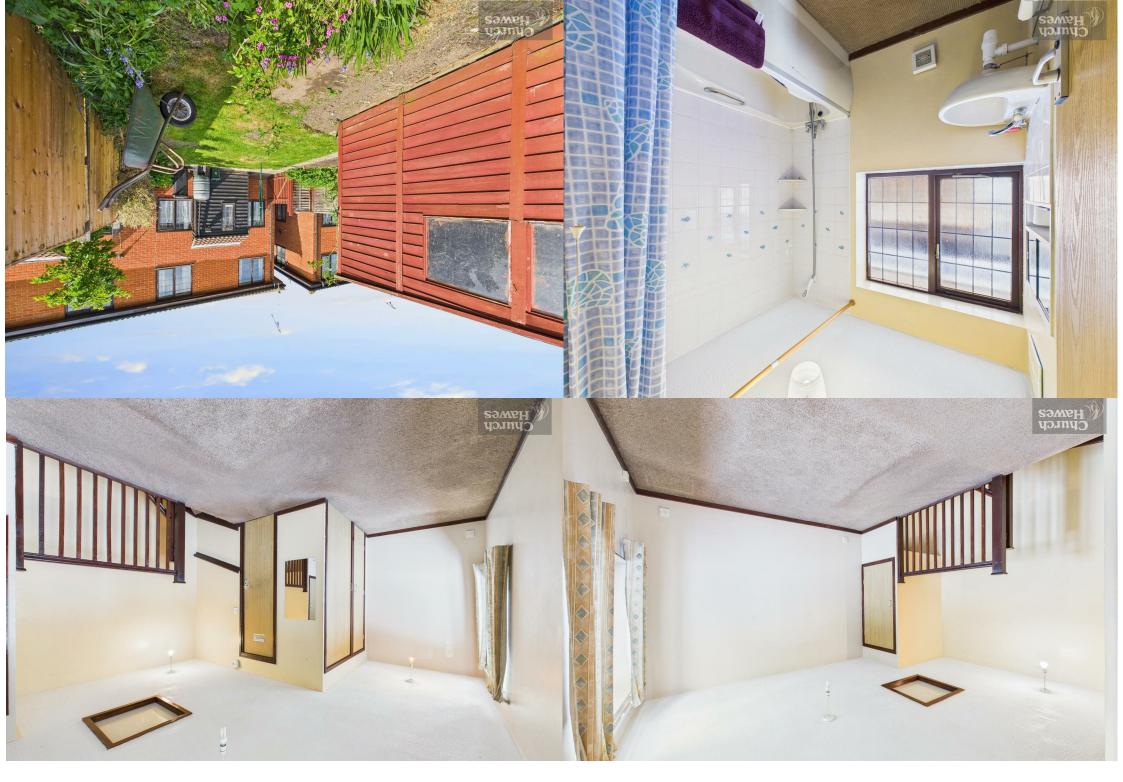

# Outside

#### Garden

Mainly laid to lawn, timber shed.

### **Bathroom**

Bath with shower over, low level wc, wash basin, window.

## Bedroom 15'8 x 10'2 (4.78m x 3.10m)

Windows, over stairs storage cupboard, airing cupboard as well as further storage cupboards, loft access. Door to;

## Lounge/Kitchen 15'7 x 13'8 (4.75m x 4.17m)

storage cupboard.

Kitchen Area - Window, wall and base units, work top surface, stainless steel sink with drainer, integrated oven and gas hob, space for further appliances.