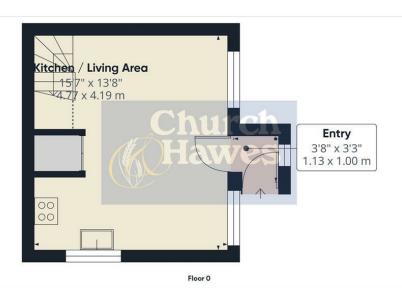

#### **Entrance Porch**

house.

## Lounge/Kitchen 15'7 x 13'8 (4.75m x 4.17m)

storage cupboard.

Kitchen Area - Window, wall and base units, work top surface, stainless steel sink with drainer, integrated oven and gas hob, space for further appliances.

above property. We have not tested any apparatus or Main entrance door, window. Door through to the main equipment therefore cannot verify that they are in good working order. Any intending purchaser must satisfy themselves as to the correctness of such statements within these particulars. All negotiations to be conducted through Windows, gas fire, stairs to the first floor, under stairs Church and Hawes. No enquiries have been made with the local authorities pertaining to planning permission or building regulations. Any buyer should seek verification from their legal representative or surveyor.