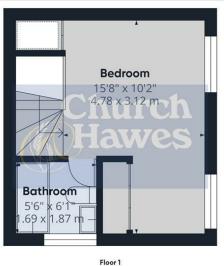

### First Floor

## Bedroom 15'8 x 10'2 (4.78m x 3.10m)

Windows, over stairs storage cupboard, airing cupboard as well as further storage cupboards, loft access. Door to;

### **Bathroom**

Bath with shower over, low level wc, wash basin, window.