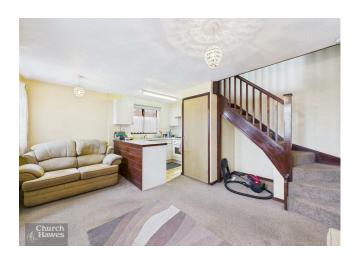

## Lounge/Kitchen 15'7 x 13'8 (4.75m x 4.17m)

storage cupboard.

Kitchen Area - Window, wall and base units, work top surface, stainless steel sink with drainer, integrated oven and gas hob, space for further appliances.

## Bedroom 15'8 x 10'2 (4.78m x 3.10m)

Windows, over stairs storage cupboard, airing cupboard as well as further storage cupboards, loft access. Door to;