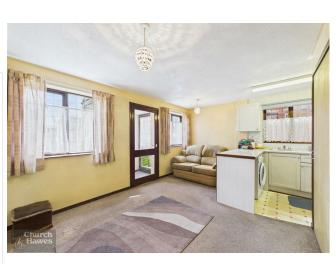

## Lounge/Kitchen 15'7 x 13'8 (4.75m x 4.17m)

storage cupboard.

Kitchen Area - Window, wall and base units, work top surface, stainless steel sink with drainer, integrated oven and gas hob, space for further appliances.