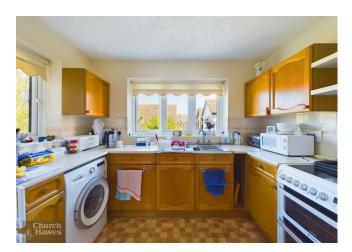

### Kitchen 9'7 x 7'2 (2.92m x 2.18m)

fridge/freezer, space for washing machine, space for oven, tiled splash backs, fitted base and wall mounted units, sink unit with mixer tap set into worksurfaces.