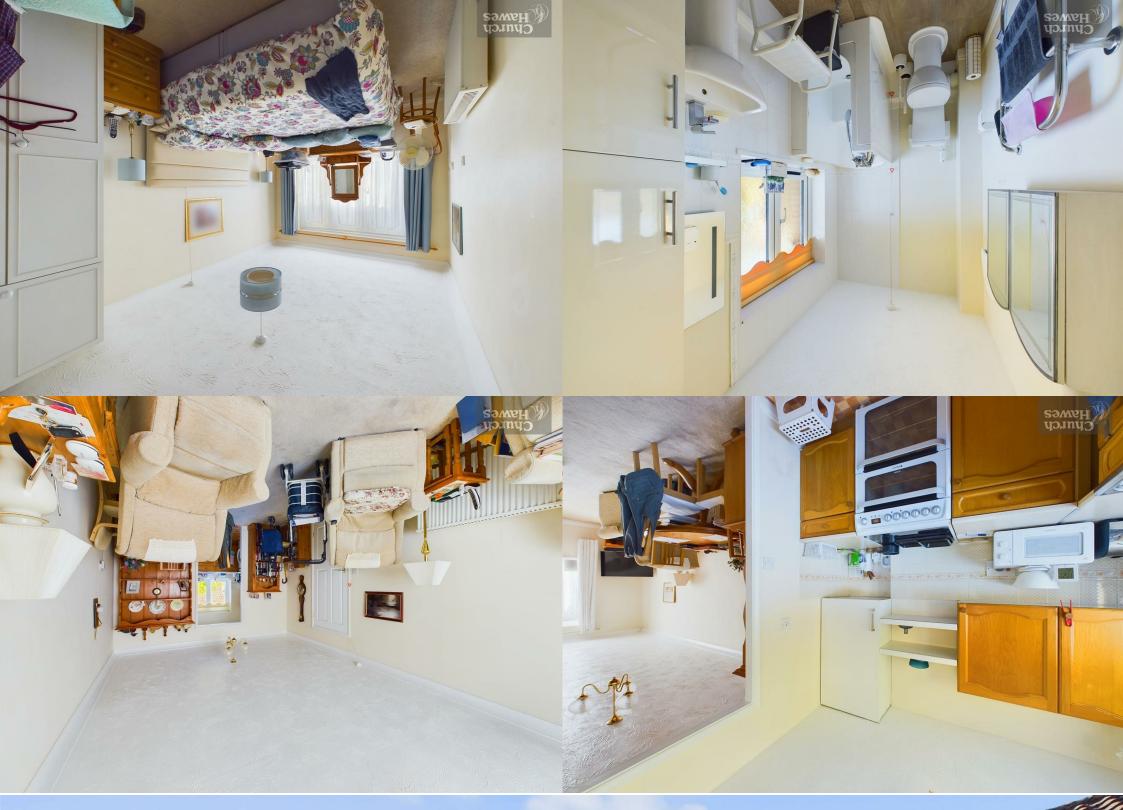

### Bedroom 1 14'6 x 8'9 (4.42m x 2.67m)

Double glazed window to rear, Fischer electric heater, FM & telephone point, coved to ceiling, emergency pull cord.

### Bedroom 2 11'3 x 5'11 (3.43m x 1.80m)

Double glazed window to rear, coved to ceiling, emergency pull cord, wall mounted electric heater.

## **Bathroom**

Obscure double glazed window to front, towel radiator, low level w.c, wash hand basin with mixer tap, walk in bath/shower unit with hand held shower.

## Lounge/Diner 17'9 x 10'4 (5.41m x 3.15m)

Double glazed bay window to rear, Fischer electric heater, coved to ceiling, emergency pull cord, television, FM and telephone point, through to:

### Kitchen 9'7 x 7'2 (2.92m x 2.18m)

fridge/freezer, space for washing machine, space for oven, tiled splash backs, fitted base and wall mounted units, sink unit with mixer tap set into worksurfaces.