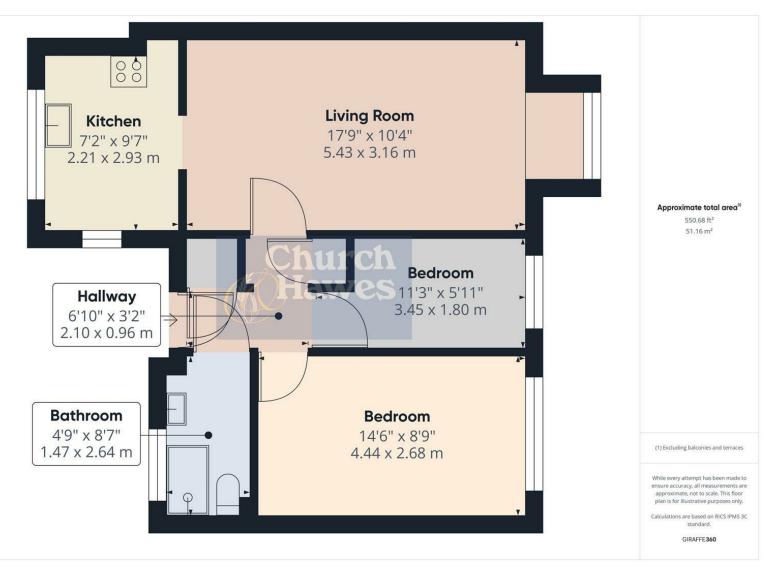

Internally accommodation comprises of bathroom a generous lounge/dining room plus separate kitchen along with the aforementioned two bedrooms.

Whether you're looking to retire in style or seeking a tranquil retreat in a vibrant community, this retirement property in Newnham Green is sure to meet your needs. Don't miss out on the opportunity to make this lovely bungalow your new home sweet home. Council Tax Band C. EPC Rating D.

# **Entrance Hall**

Entrance door, coved to ceiling, emergency pull cord, storage cupboard, airing cupboard doors to:

### Bedroom 1 14'6 x 8'9 (4.42m x 2.67m)

Double glazed window to rear, Fischer electric heater, FM & telephone point, coved to ceiling, emergency pull cord.

### Bedroom 2 11'3 x 5'11 (3.43m x 1.80m)

Double glazed window to rear, coved to ceiling, emergency pull cord, wall mounted electric heater.

## **Bathroom**

Obscure double glazed window to front, towel radiator, low level w.c, wash hand basin with mixer tap, walk in bath/shower unit with hand held shower.

## Lounge/Diner 17'9 x 10'4 (5.41m x 3.15m)

Double glazed bay window to rear, Fischer electric heater, coved to ceiling, emergency pull cord, television, FM and telephone point, through to:

### Kitchen 9'7 x 7'2 (2.92m x 2.18m)

fridge/freezer, space for washing machine, space for oven, tiled splash backs, fitted base and wall mounted units, sink unit with mixer tap set into worksurfaces.