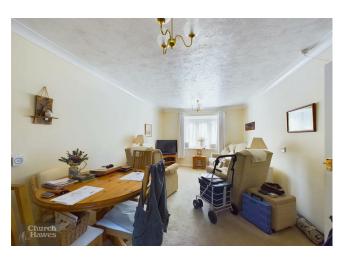

## Lounge/Diner 17'9 x 10'4 (5.41m x 3.15m)

Double glazed bay window to rear, Fischer electric heater, coved to ceiling, emergency pull cord, television, FM and telephone point, through to: