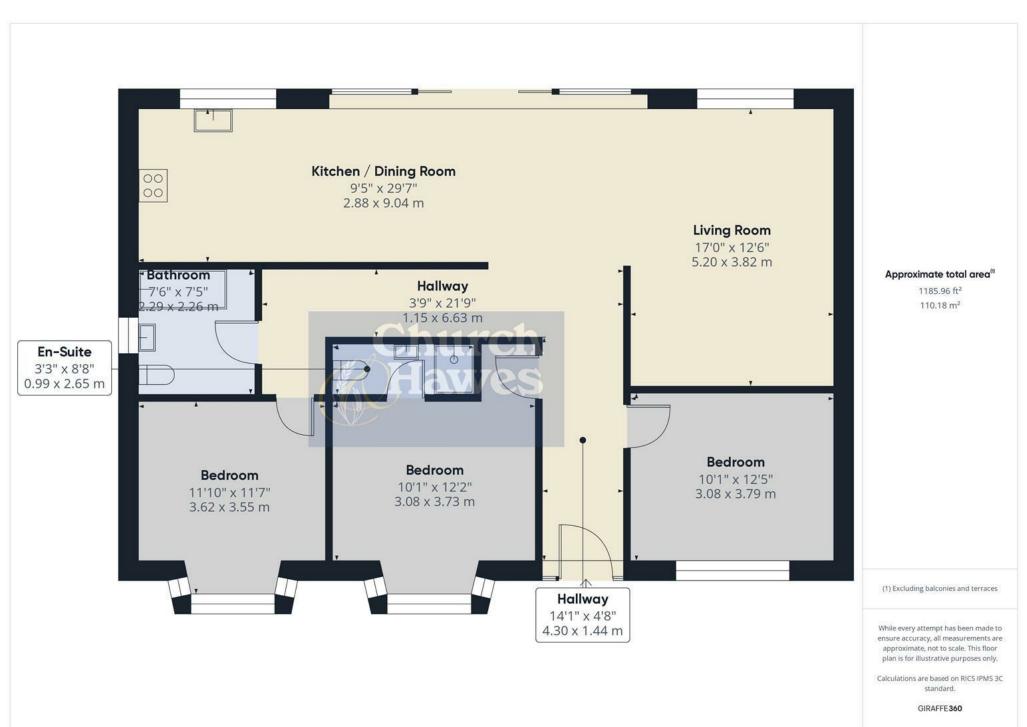

### **Entrance Hall**

Part obscure double glazed entrance door to front, two obscure double glazed windows to front, under floor heating, oak style laminate flooring.

### Bedroom 12'2 x 10'1 (3.71m x 3.07m)

Double glazed square bay window to front, under floor heating, door to:

### En-Suite 8'8 x 3'3 (2.64m x 0.99m)

Suite comprising low level w.c., wash hand basin with mixer tap, tiled splash back and vanity unit, shower unit, extractor fan, tiled floor.

### Bedroom 12'5 x 10'1 (3.78m x 3.07m)

Double glazed window to front, under floor heating.

### Bedroom 11'10 x 11'7 (3.61m x 3.53m)

Double glazed sqaure bay window to front, under floor heating.

### Kitchen/Dining Room 29'7 x 9'5 (9.02m x 2.87m)

mixer tap and induction hob with extractor set into wooden work surface, chest level oven, microwave Salon, Village Hall, Mrs. Salisbury's tea room, oven and plate warmer, integrated dishwasher, washing machine and fridge/freezer, range of further matching handless matt units, under floor heating, oak effect laminate flooring, two further full length double glazed windows to rear with double glazed double sliding doors to Rear Garden. Open The village is also within easy access to the A12. plan to:

### Living Room 17'0 x 12'6 (5.18m x 3.81m)

Double glazed window to rear, under floor heating, oak effect laminate flooring.