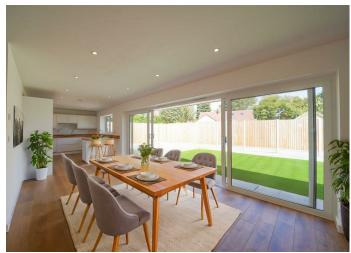

### Kitchen/Dining Room 29'7 x 9'5 (9.02m x 2.87m)

mixer tap and induction hob with extractor set into wooden work surface, chest level oven, microwave Salon, Village Hall, Mrs. Salisbury's tea room, oven and plate warmer, integrated dishwasher, washing machine and fridge/freezer, range of further matching handless matt units, under floor heating, oak effect laminate flooring, two further full length double glazed windows to rear with double glazed double sliding doors to Rear Garden. Open The village is also within easy access to the A12. plan to:

### Living Room 17'0 x 12'6 (5.18m x 3.81m)

Double glazed window to rear, under floor heating, oak effect laminate flooring.