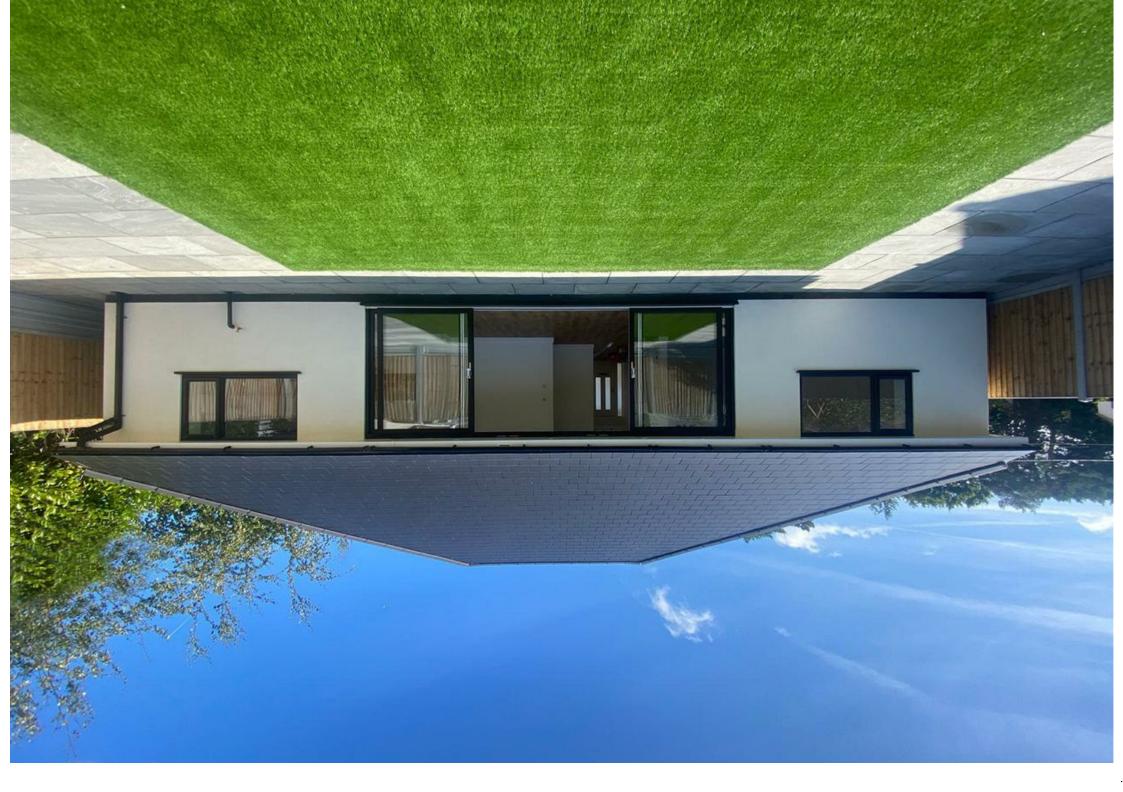

The bespoke matt finished Kitchen features a range of units with wooden worksurfaces which also has a ceramic sink inset with mixer tap. The Kitchen also boasts a chest level oven, integrated microwave, warming drawer, induction hob, fridge/freezer, washing machine and dishwasher. The rear of the property has a real contemporary modern feel with the Kitchen being open plan to the Dining and Living Areas with the sliding patio doors encouraging light to stream in from the West Facing Garden. This generous Bungalow boasts Three Double Bedrooms with an En-Suite to Bedroom 1 in addition the Family Bathroom. Externally, the property features a generous shingle Driveway and a low maintenance Garden with a range of paved seating areas and a portion of artificial lawn.

# Rear Garden

Range fo paved seating areas with pathway leading

oustide tap, outside lighting, area of articial lawn to working order. Any intending purchaser must centre.