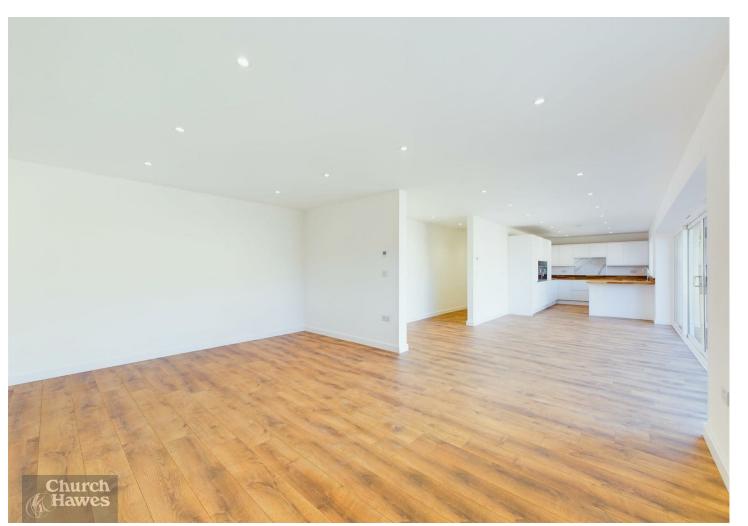

The bespoke matt finished Kitchen features a range of units with wooden worksurfaces which also has a ceramic sink inset with mixer tap. The Kitchen also boasts a chest level oven, integrated microwave, warming drawer, induction hob, fridge/freezer, washing machine and dishwasher. The rear of the property has a real contemporary modern feel with the Kitchen being open plan to the Dining and Living Areas with the sliding patio doors encouraging light to stream in from the West Facing Garden. This generous Bungalow boasts Three Double Bedrooms with an En-Suite to Bedroom 1 in addition the Family Bathroom. Externally, the property features a generous shingle Driveway and a low maintenance Garden with a range of paved seating areas and a portion of artificial lawn.

### Kitchen/Dining Room 29'7 x 9'5 (9.02m x 2.87m)

mixer tap and induction hob with extractor set into wooden work surface, chest level oven, microwave Salon, Village Hall, Mrs. Salisbury's tea room, oven and plate warmer, integrated dishwasher, washing machine and fridge/freezer, range of further matching handless matt units, under floor heating, oak effect laminate flooring, two further full length double glazed windows to rear with double glazed double sliding doors to Rear Garden. Open The village is also within easy access to the A12. plan to:

### Living Room 17'0 x 12'6 (5.18m x 3.81m)

Double glazed window to rear, under floor heating, oak effect laminate flooring.