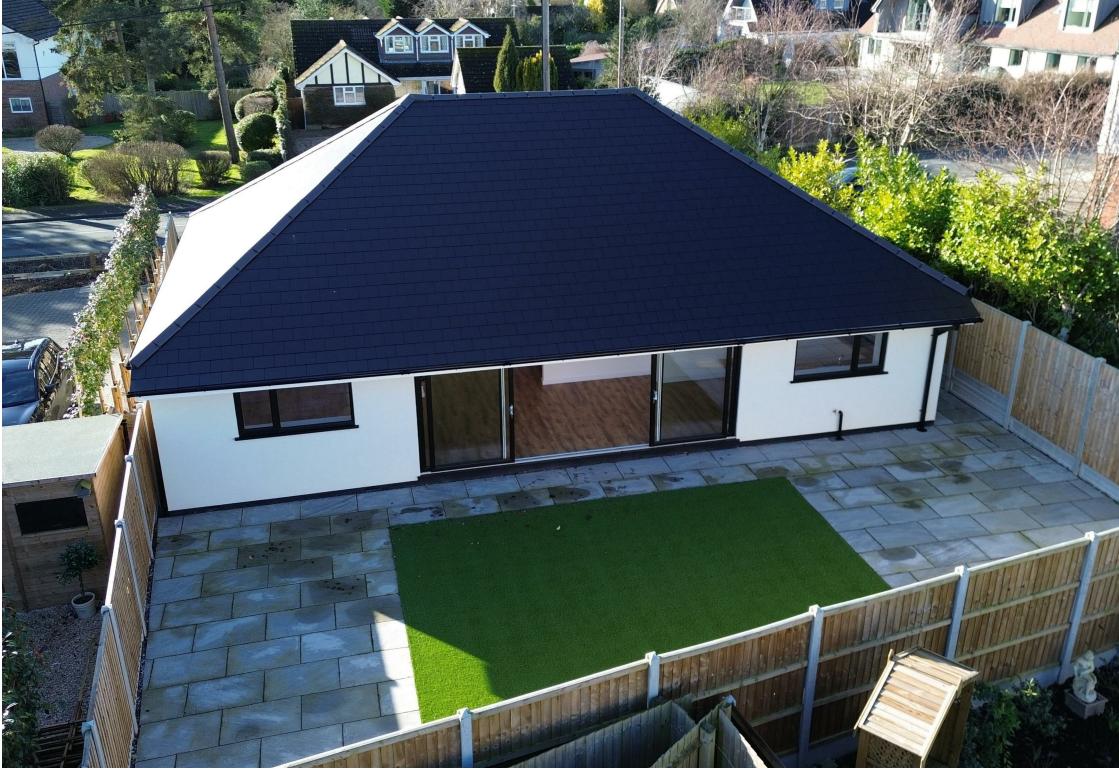

Malone Cottage Maypole Road, Wickham Bishops , Essex CM8 3NW Price £675,000

Estate Agents, Valuers, Letting & Management Agents

THIS IS YOUR OPPORTUNITY TO SECURE A STUNNING THREE BEDROOM DETACHED BUNGALOW LOCATED IN THE CENTRE OF THE HIGHLY DESIRABLE VILLAGE OF WICKHAM BISHOPS. For Sale with NO ONWARD CHAIN, this property has been extended and fully renovated creating a unique and spacious home. Benefiting from under floor heating throughout the property has been tastefully decorated featuring Oak style laminate flooring to the Living Areas.

The bespoke matt finished Kitchen features a range of units with wooden worksurfaces which also has a ceramic sink inset with mixer tap. The Kitchen also boasts a chest level oven, integrated microwave, warming drawer, induction hob, fridge/freezer, washing machine and dishwasher. The rear of the property has a real contemporary modern feel with the Kitchen being open plan to the Dining and Living Areas with the sliding patio doors encouraging light to stream in from the West Facing Garden. This generous Bungalow boasts Three Double Bedrooms with an En-Suite to Bedroom 1 in addition the Family Bathroom. Externally, the property features a generous shingle Driveway and a low maintenance Garden with a range of paved seating areas and a portion of artificial lawn.

# Rear Garden

Range fo paved seating areas with pathway leading

oustide tap, outside lighting, area of articial lawn to working order. Any intending purchaser must centre.

## **Frontage**

Block paved driveway apronleading to a shingle drive with access to the rear via side passge, parking for numerous vehicles, fenced to side boundaries, low level fencing to part of frontage, Oak Entrance porch to Entrance door.