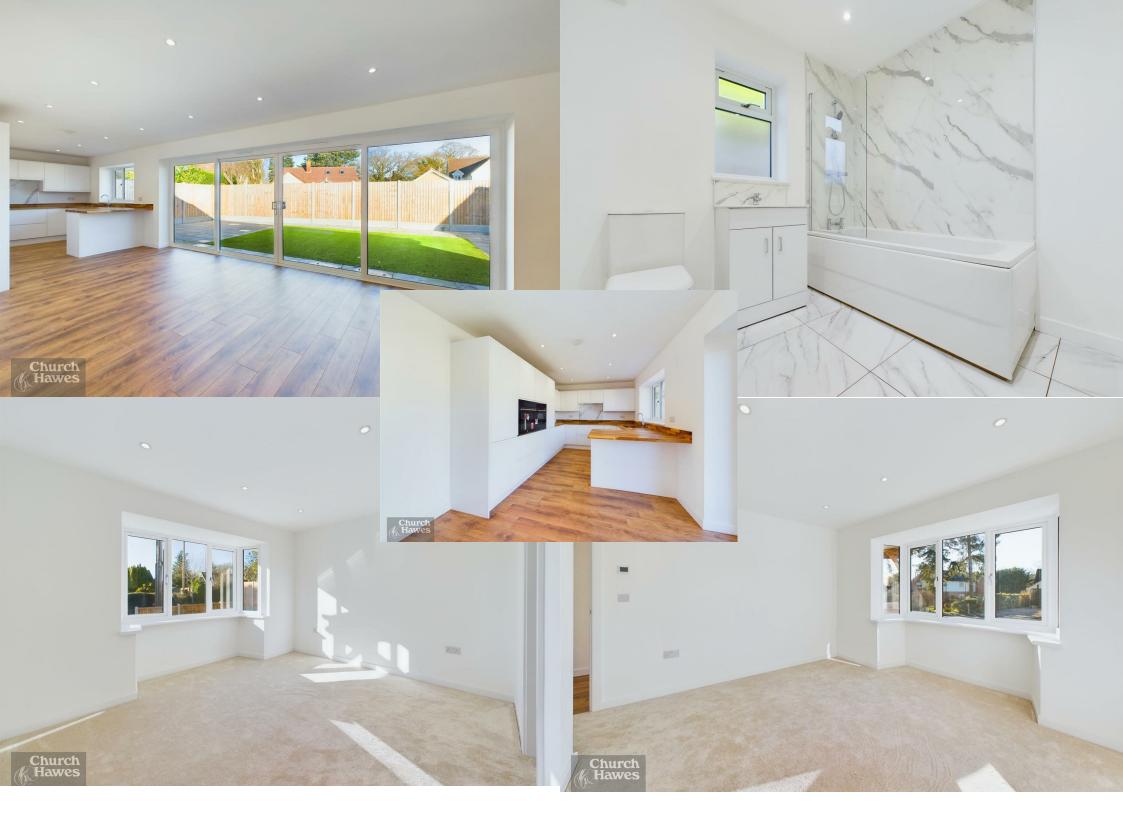

The bespoke matt finished Kitchen features a range of units with wooden worksurfaces which also has a ceramic sink inset with mixer tap. The Kitchen also boasts a chest level oven, integrated microwave, warming drawer, induction hob, fridge/freezer, washing machine and dishwasher. The rear of the property has a real contemporary modern feel with the Kitchen being open plan to the Dining and Living Areas with the sliding patio doors encouraging light to stream in from the West Facing Garden. This generous Bungalow boasts Three Double Bedrooms with an En-Suite to Bedroom 1 in addition the Family Bathroom. Externally, the property features a generous shingle Driveway and a low maintenance Garden with a range of paved seating areas and a portion of artificial lawn.

### En-Suite 8'8 x 3'3 (2.64m x 0.99m)

Suite comprising low level w.c., wash hand basin with mixer tap, tiled splash back and vanity unit, shower unit, extractor fan, tiled floor.

### Kitchen/Dining Room 29'7 x 9'5 (9.02m x 2.87m)

mixer tap and induction hob with extractor set into wooden work surface, chest level oven, microwave Salon, Village Hall, Mrs. Salisbury's tea room, oven and plate warmer, integrated dishwasher, washing machine and fridge/freezer, range of further matching handless matt units, under floor heating, oak effect laminate flooring, two further full length double glazed windows to rear with double glazed double sliding doors to Rear Garden. Open The village is also within easy access to the A12. plan to: