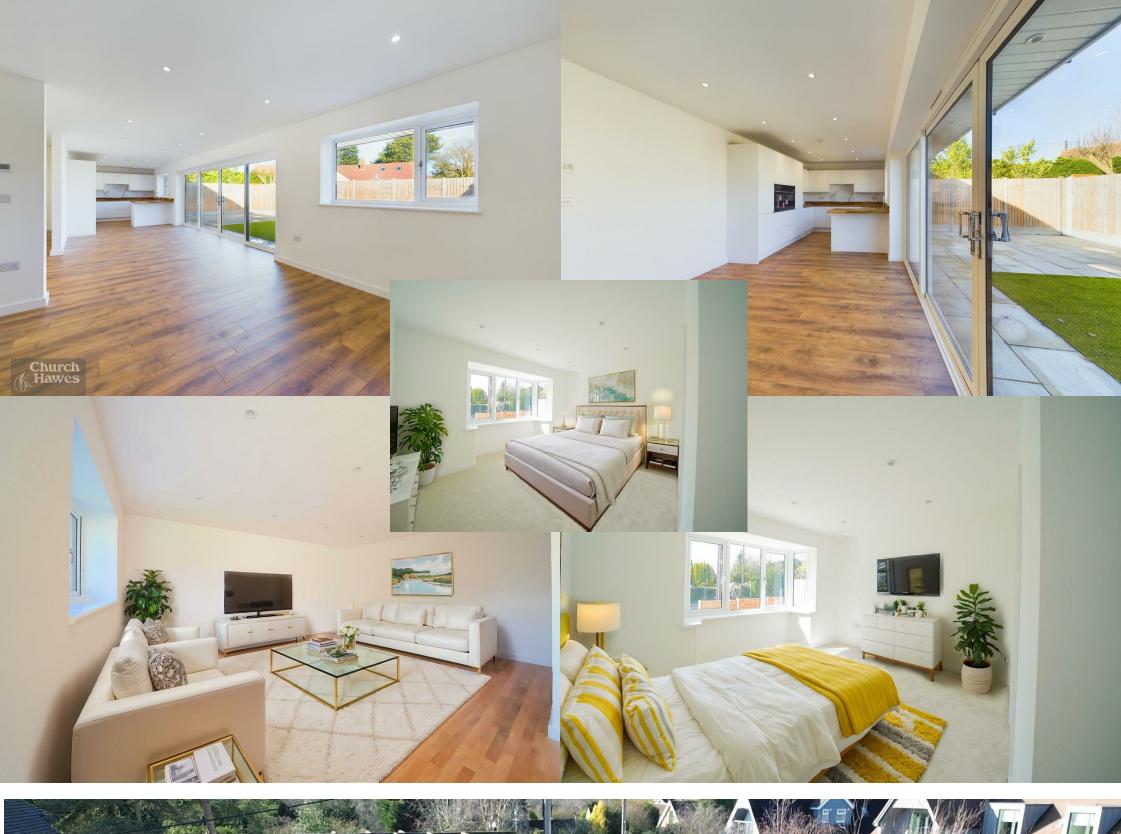

The bespoke matt finished Kitchen features a range of units with wooden worksurfaces which also has a ceramic sink inset with mixer tap. The Kitchen also boasts a chest level oven, integrated microwave, warming drawer, induction hob, fridge/freezer, washing machine and dishwasher. The rear of the property has a real contemporary modern feel with the Kitchen being open plan to the Dining and Living Areas with the sliding patio doors encouraging light to stream in from the West Facing Garden. This generous Bungalow boasts Three Double Bedrooms with an En-Suite to Bedroom 1 in addition the Family Bathroom. Externally, the property features a generous shingle Driveway and a low maintenance Garden with a range of paved seating areas and a portion of artificial lawn.

### Living Room 17'0 x 12'6 (5.18m x 3.81m)

Double glazed window to rear, under floor heating, oak effect laminate flooring.

### Bedroom 12'2 x 10'1 (3.71m x 3.07m)

Double glazed square bay window to front, under floor heating, door to:

### Bedroom 12'5 x 10'1 (3.78m x 3.07m)

Double glazed window to front, under floor heating.

### Bedroom 11'10 x 11'7 (3.61m x 3.53m)

Double glazed sqaure bay window to front, under floor heating.