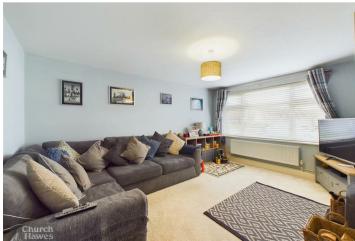

# Lounge 14'3 x 11'4 (4.34m x 3.45m)

Double glazed window, centre piece multi fuel burner, radiator.