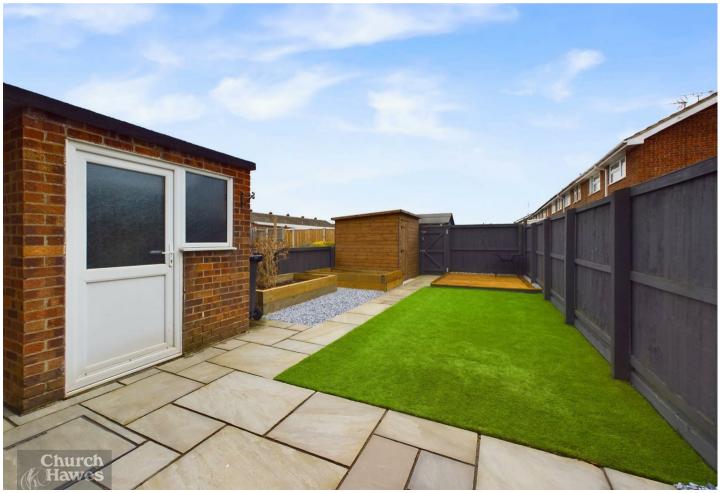

## Outside

## Garden

Redesigned garden with patio seating area, further raised decking seating area to the rear of the garden, artificial lawn and raised flower beds. Rear access gate, outside brick built storage building (housing gas combi boiler).