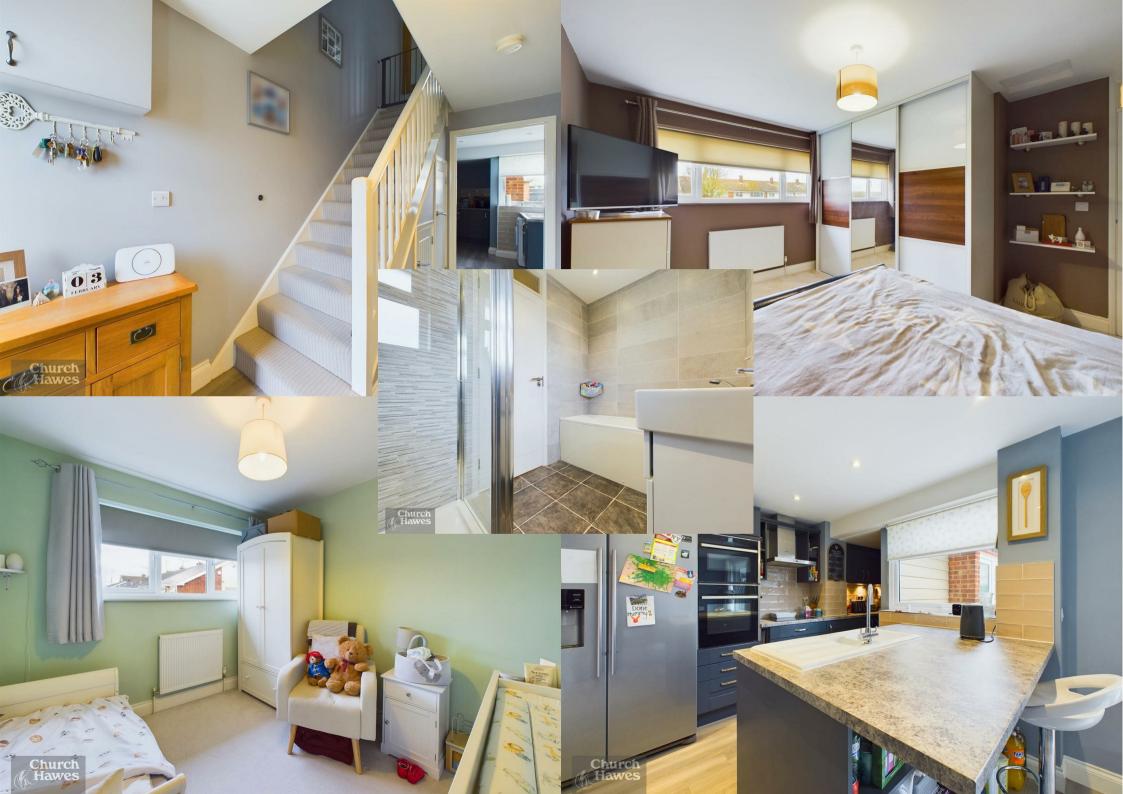

# Church & Hawes

Est.1977

Estate Agents, Valuers, Letting & Management Agents

Estate Agents, Valuers, Letting & Management Agents

This delightful three-bedroom house offers a perfect blend of comfort and modern living. As you enter, you are welcomed into a spacious lounge featuring a cosy log burner, ideal for those chilly evenings when you wish to unwind in front of a warm fire. The heart of the home is undoubtedly the open-plan kitchen and dining area, which provides a wonderful space for family gatherings and entertaining friends. This well-designed layout ensures that the cook can remain part of the conversation while preparing meals. The kitchen is equipped with ample storage and work surfaces, making it a practical choice for any culinary enthusiast. The property boasts three bedrooms, a four-piece bathroom suite is both stylish and functional, offering a relaxing retreat with modern fixtures and fittings. Outside, the house benefits from off-road parking for two vehicles, ensuring convenience for you and your visitors.

## **Entrance Hall**

Main entrance door, double glazed side window, stairs to the first floor, under stairs storage cupboards, radiator.

# Lounge 14'3 x 11'4 (4.34m x 3.45m)

Double glazed window, centre piece multi fuel burner, radiator.

## Kitchen/Diner 17'9 x 12'6 max (5.41m x 3.81m max)

A modern re fitted kitchen which comprises of a range of wall and base units, work top surfaces, 1 & 1/2 bowl sink with drainers. Range of integrated NEFF appliances which include a induction hob with extractor above, eye level oven and microwave. Space & plumbing for American style fridge/freezer, space and plumbing for washing machine and integrated dishwasher. Double glazed window, double glazed patio sliding doors, radiator.

## Bedroom One 13'6 x 8'6 (4.11m x 2.59m)

Double glazed window, radiator, fitted wardrobes and shelving.

## Bedroom Two 9'9 x 8'5 (2.97m x 2.57m)

Double glazed window, radiator.

# Bedroom Three 7' x 6' (2.13m x 1.83m)

Double glazed window, radiator, built in storage cupboard.

#### **Bathroom**

Refitted modern four piece suite which comprises of a panel bath with shower attachment, separate shower cubicle with mains powered shower unit, low level WC, wash basin with vanity storage, heated towel radiator, double glazed windows.