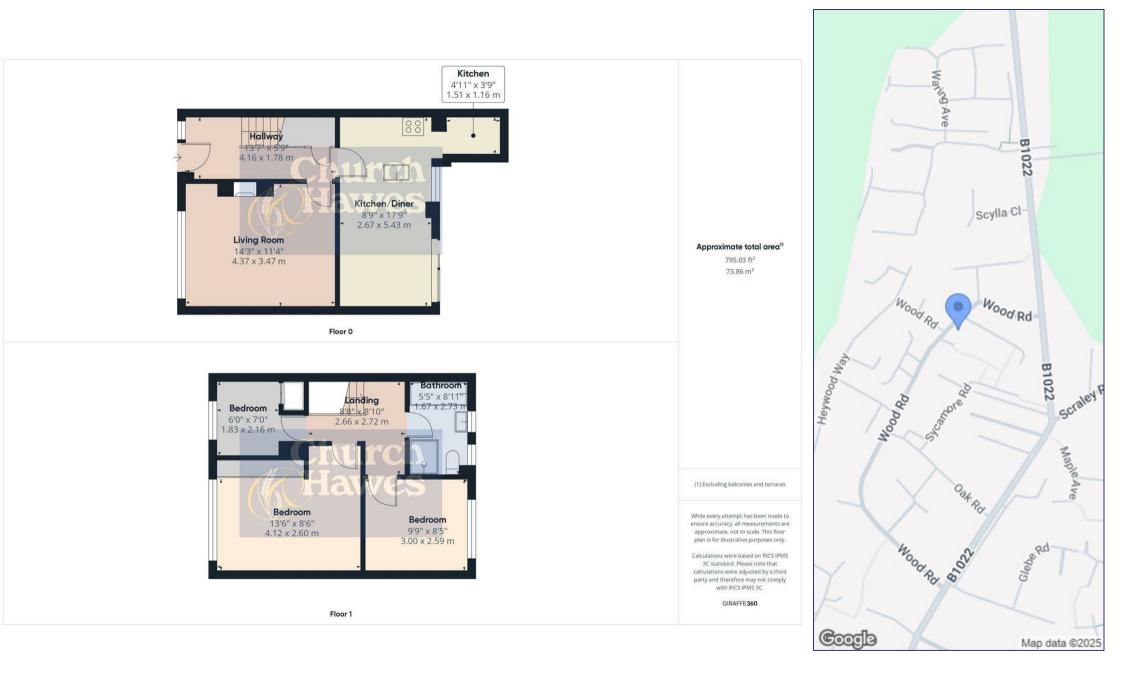

## **Entrance Hall**

Main entrance door, double glazed side window, stairs to the first floor, under stairs storage cupboards, radiator.

# Lounge 14'3 x 11'4 (4.34m x 3.45m)

Double glazed window, centre piece multi fuel burner, radiator.

## Kitchen/Diner 17'9 x 12'6 max (5.41m x 3.81m max)

A modern re fitted kitchen which comprises of a range of wall and base units, work top surfaces, 1 & 1/2 bowl sink with drainers. Range of integrated NEFF appliances which include a induction hob with extractor above, eye level oven and microwave. Space & plumbing for American style fridge/freezer, space and plumbing for washing machine and integrated dishwasher. Double glazed window, double glazed patio sliding doors, radiator.

## Bedroom One 13'6 x 8'6 (4.11m x 2.59m)

Double glazed window, radiator, fitted wardrobes and shelving.

## Bedroom Two 9'9 x 8'5 (2.97m x 2.57m)

Double glazed window, radiator.

# Bedroom Three 7' x 6' (2.13m x 1.83m)

Double glazed window, radiator, built in storage cupboard.

#### **Bathroom**

Refitted modern four piece suite which comprises of a panel bath with shower attachment, separate shower cubicle with mains powered shower unit, low level WC, wash basin with vanity storage, heated towel radiator, double glazed windows.