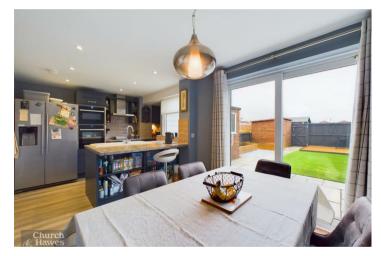

## Kitchen/Diner 17'9 x 12'6 max (5.41m x 3.81m max)

A modern re fitted kitchen which comprises of a range of wall and base units, work top surfaces, 1 & 1/2 bowl sink with drainers. Range of integrated NEFF appliances which include a induction hob with extractor above, eye level oven and microwave. Space & plumbing for American style fridge/freezer, space and plumbing for washing machine and integrated dishwasher. Double glazed window, double glazed patio sliding doors, radiator.