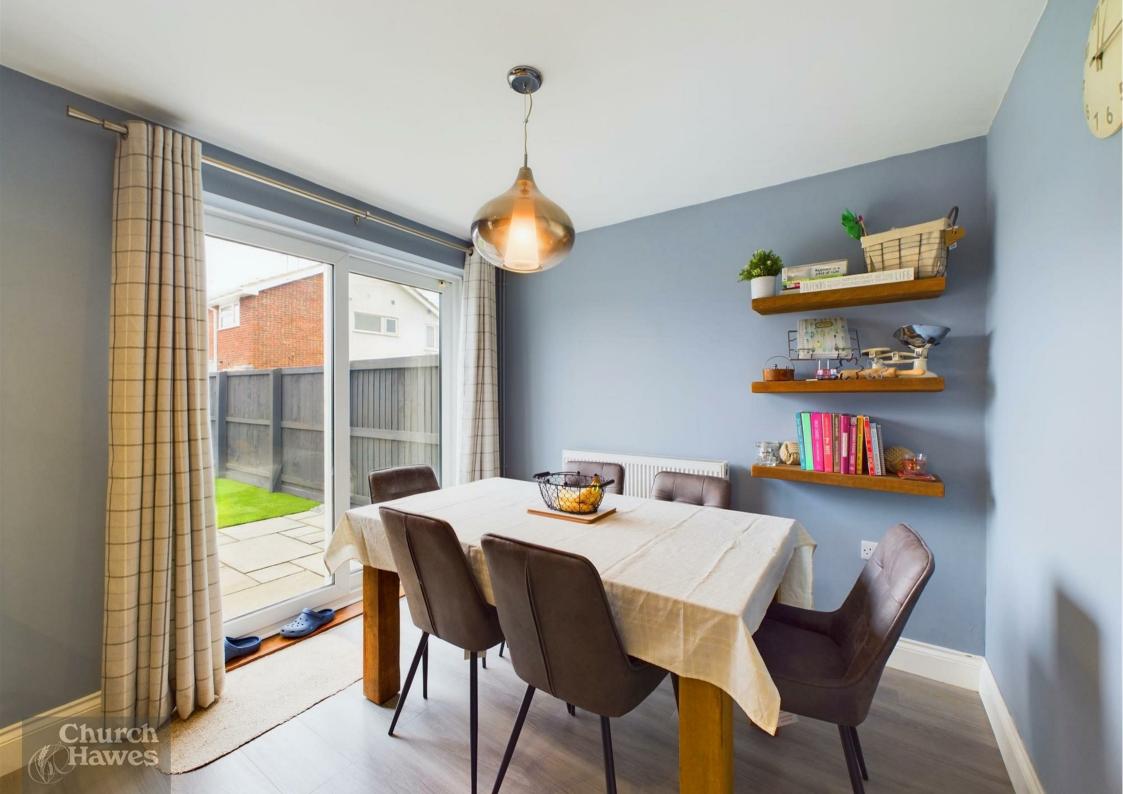

## Kitchen/Diner 17'9 x 12'6 max (5.41m x 3.81m max)

A modern re fitted kitchen which comprises of a range of wall and base units, work top surfaces, 1 & 1/2 bowl sink with drainers. Range of integrated NEFF appliances which include a induction hob with extractor above, eye level oven and microwave. Space & plumbing for American style fridge/freezer, space and plumbing for washing machine and integrated dishwasher. Double glazed window, double glazed patio sliding doors, radiator.

## Garden

Redesigned garden with patio seating area, further raised decking seating area to the rear of the garden, artificial lawn and raised flower beds. Rear access gate, outside brick built storage building (housing gas combi boiler).