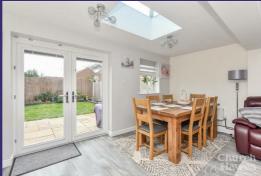

# Lounge/Diner 19'8 x 15'6 (5.99m x 4.72m)

This extended family room with sky light, radiator, double glazed window and double glazed French style doors.

### Garden

Southerly facing rear garden with patio seating area, lawn with border trees and plants, side access via gate.