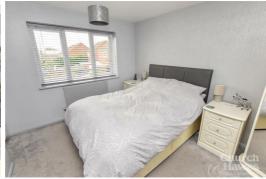

#### Bedroom One 19'8 x 15'6 (5.99m x 4.72m)

Double glazed window, radiator, built in wardrobe.

# Bedroom Two 12'9 x 8' (3.89m x 2.44m)

Double glazed window, radiator.

# Bedroom Three 9' x 7'4 (2.74m x 2.24m)

Double glazed window, radiator.