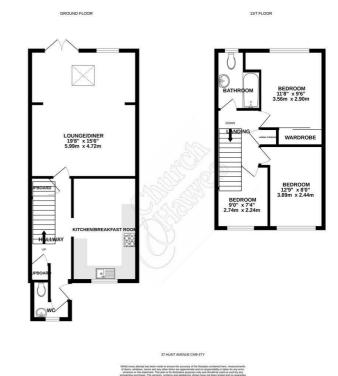

#### **Entrance**

Main entrance door leading to the hallway

#### Hallway

Stairs to first floor, storage cupboard.

#### **Ground Floor WC/Cloak**

Low level wc, hand wash basin, radiator, wall mounted gas boiler, double glazed window.

# Kitchen/Breakfast Room 15'2 x 9'5 (4.62m x 2.87m)

Range of wall and base units, work top surfaces, stainless steel sink with drainer, integrated gas hob, integrated oven, integrated dishwasher. Space for washing machine and American style fridge/freezer. Double glazed window, radiator.

# Lounge/Diner 19'8 x 15'6 (5.99m x 4.72m)

This extended family room with sky light, radiator, double glazed window and double glazed French style doors.

#### First Floor

#### Bedroom One 19'8 x 15'6 (5.99m x 4.72m)

Double glazed window, radiator, built in wardrobe.

# Bedroom Two 12'9 x 8' (3.89m x 2.44m)

Double glazed window, radiator.

# Bedroom Three 9' x 7'4 (2.74m x 2.24m)

Double glazed window, radiator.

#### **Bathroom**

Bath with shower over, low level wc, wash basin, double glazed window.