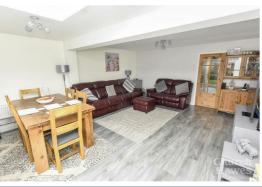

# Lounge/Diner 19'8 x 15'6 (5.99m x 4.72m)

This extended family room with sky light, radiator, double glazed window and double glazed French style doors.