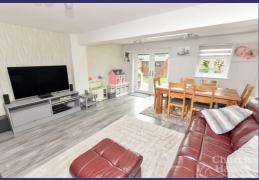

# Lounge/Diner 19'8 x 15'6 (5.99m x 4.72m)

This extended family room with sky light, radiator, double glazed window and double glazed French style doors.