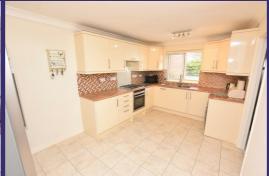

# Kitchen/Breakfast Room 15'2 x 9'5 (4.62m x 2.87m)

Range of wall and base units, work top surfaces, stainless steel sink with drainer, integrated gas hob, integrated oven, integrated dishwasher. Space for washing machine and American style fridge/freezer. Double glazed window, radiator.