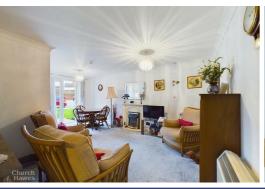

#### Living Room 17'5 x 12'9 (5.31m x 3.89m)

Double-glazed double doors onto communal garden, wall mounted storage heater, feature electric fire and surround, television point, coved to ceiling, part glazed double doors to: