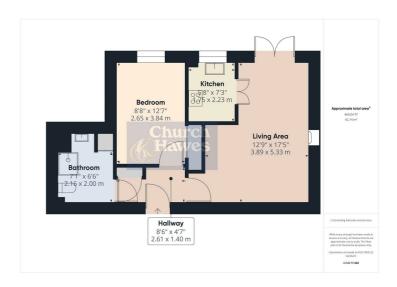

#### Entrance Hall 8'6 x 4'7 (2.59m x 1.40m)

Storage cupbooard, emergency pull cord, coved to ceiling, doors to further accommodation including:

#### Wet Room 7'1 x 6'6 (2.16m x 1.98m)

Double storage cupboard, wash hand basin, low-level w.c., wall-mounted heated towel rail, wall mounted electric heater, shower with shower curtain, emergency pull cord, extractor fan.

#### Bedroom 12'7 x 8'8 (3.84m x 2.64m)

Double-glazed window, double wardrobe with mirrored door, wall-mounted storage heater, coved to ceiling, emergency pull cord.

#### Living Room 17'5 x 12'9 (5.31m x 3.89m)

Double-glazed double doors onto communal garden, wall mounted storage heater, feature electric fire and surround, television point, coved to ceiling, part glazed double doors to:

#### Kitchen 7'3 x 5'8 (2.21m x 1.73m)

Double-glazed window, range of units including integrated fridge and freezer, stainless steel sink drainer unit, set into work surface, chest level oven and integrated microwave oven, four ring electric hob with extractor. Tiled splash backs, coved to ceiling, emergency pull cord.