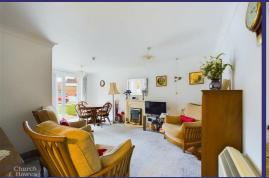

#### Living Room 17'5 x 12'9 (5.31m x 3.89m)

Double-glazed double doors onto communal garden, wall mounted storage heater, feature electric fire and surround, television point, coved to ceiling, part glazed double doors to: