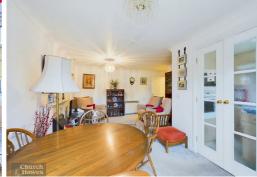

#### Living Room 17'5 x 12'9 (5.31m x 3.89m)

Double-glazed double doors onto communal garden, wall mounted storage heater, feature electric fire and surround, television point, coved to ceiling, part glazed double doors to: