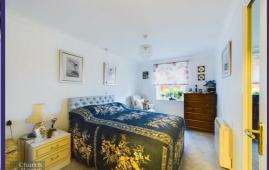

#### Bedroom 12'7 x 8'8 (3.84m x 2.64m)

Double-glazed window, double wardrobe with mirrored door, wall-mounted storage heater, coved to ceiling, emergency pull cord.