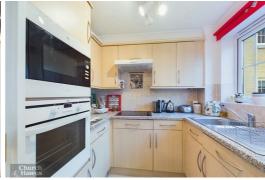

#### Kitchen 7'3 x 5'8 (2.21m x 1.73m)

Double-glazed window, range of units including integrated fridge and freezer, stainless steel sink drainer unit, set into work surface, chest level oven and integrated microwave oven, four ring electric hob with extractor. Tiled splash backs, coved to ceiling, emergency pull cord.