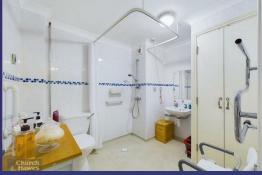

#### Wet Room 7'1 x 6'6 (2.16m x 1.98m)

Double storage cupboard, wash hand basin, low-level w.c., wall-mounted heated towel rail, wall mounted electric heater, shower with shower curtain, emergency pull cord, extractor fan.