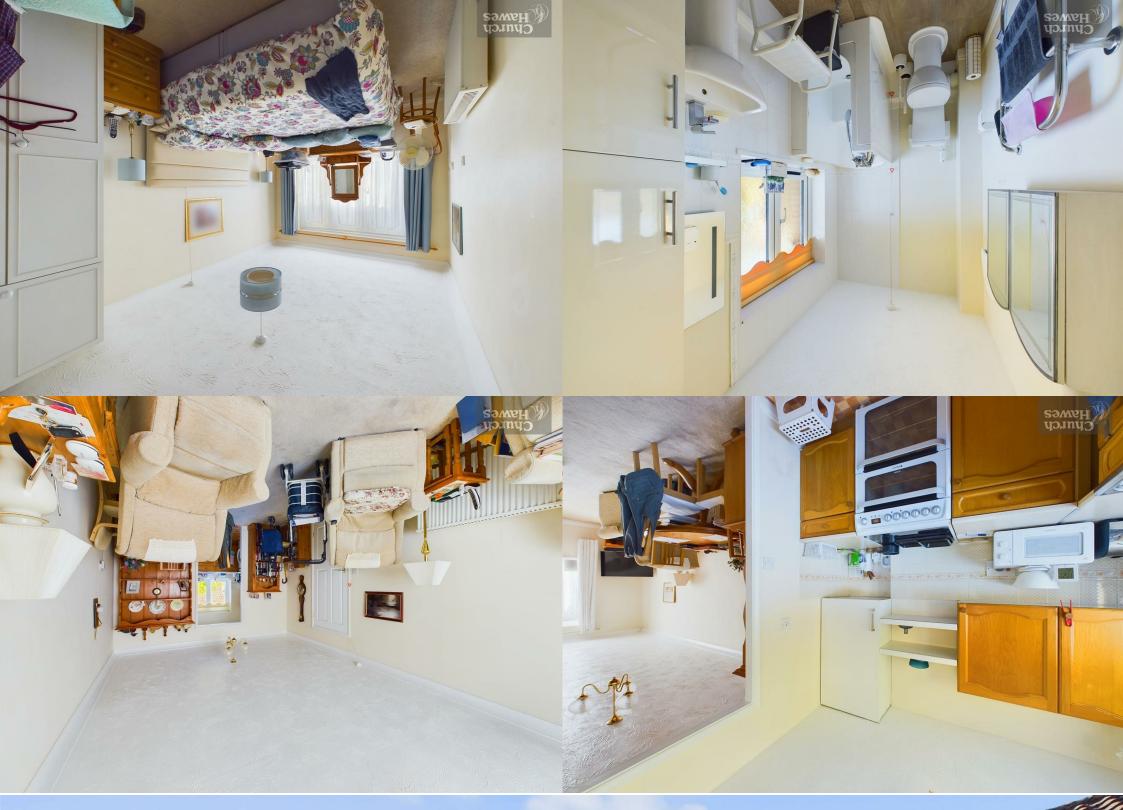

# **Entrance Hall**

Entrance door, coved to ceiling, emergency pull cord, storage cupboard, airing cupboard doors to:

### Bedroom 1 14'6 x 8'9 (4.42m x 2.67m)

Double glazed window to rear, Fischer electric heater, FM & telephone point, coved to ceiling, emergency pull cord.

### Bedroom 2 11'3 x 5'11 (3.43m x 1.80m)

Double glazed window to rear, coved to ceiling, emergency pull cord, wall mounted electric heater.

## **Bathroom**

Obscure double glazed window to front, towel radiator, low level w.c, wash hand basin with mixer tap, walk in bath/shower unit with hand held shower.

## Lounge/Diner 17'9 x 10'4 (5.41m x 3.15m)

Double glazed bay window to rear, Fischer electric heater, coved to ceiling, emergency pull cord, television, FM and telephone point, through to:

## Kitchen 9'7 x 7'2 (2.92m x 2.18m)

fridge/freezer, space for washing machine, space for oven, tiled splash backs, fitted base and wall mounted units, sink unit with mixer tap set into worksurfaces.