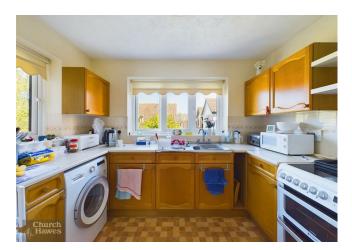

## Kitchen 9'7 x 7'2 (2.92m x 2.18m)

fridge/freezer, space for washing machine, space for oven, tiled splash backs, fitted base and wall mounted units, sink unit with mixer tap set into worksurfaces.