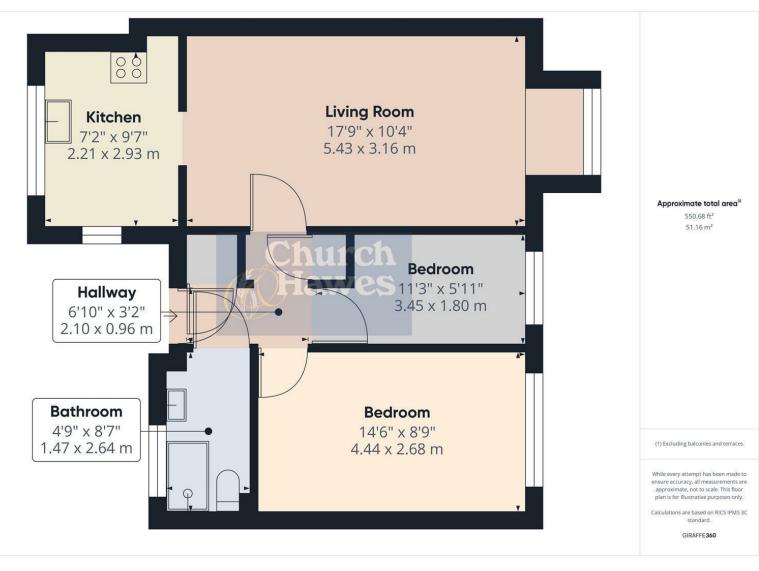

# **Entrance Hall**

Entrance door, coved to ceiling, emergency pull cord, storage cupboard, airing cupboard doors to:

### Bedroom 1 14'6 x 8'9 (4.42m x 2.67m)

Double glazed window to rear, Fischer electric heater, FM & telephone point, coved to ceiling, emergency pull cord.

### Bedroom 2 11'3 x 5'11 (3.43m x 1.80m)

Double glazed window to rear, coved to ceiling, emergency pull cord, wall mounted electric heater.

## **Bathroom**

Obscure double glazed window to front, towel radiator, low level w.c, wash hand basin with mixer tap, walk in bath/shower unit with hand held shower.

## Lounge/Diner 17'9 x 10'4 (5.41m x 3.15m)

Double glazed bay window to rear, Fischer electric heater, coved to ceiling, emergency pull cord, television, FM and telephone point, through to:

## Kitchen 9'7 x 7'2 (2.92m x 2.18m)

fridge/freezer, space for washing machine, space for oven, tiled splash backs, fitted base and wall mounted units, sink unit with mixer tap set into worksurfaces.