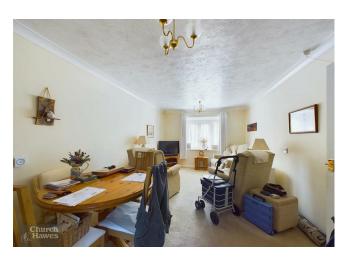

## Lounge/Diner 17'9 x 10'4 (5.41m x 3.15m)

Double glazed bay window to rear, Fischer electric heater, coved to ceiling, emergency pull cord, television, FM and telephone point, through to: