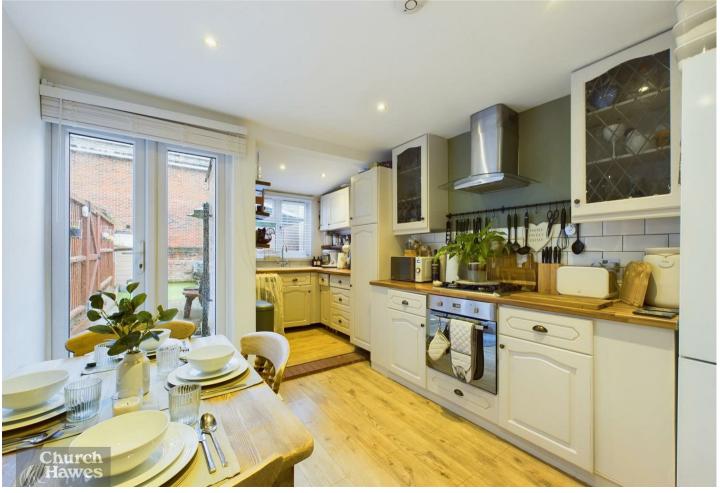

#### Kitchen/Dining Room 16'3 x 9'9 (4.95m x 2.97m)

French doors to rear to garden, double glazed window to rear, radiator, space for fridge/freezer, space for washing machine, built in four ring hob, extractor fan, built in oven, fitted base and wall mounted units, inset lighting to ceiling, tiled splash backs, wall mounted boiler.