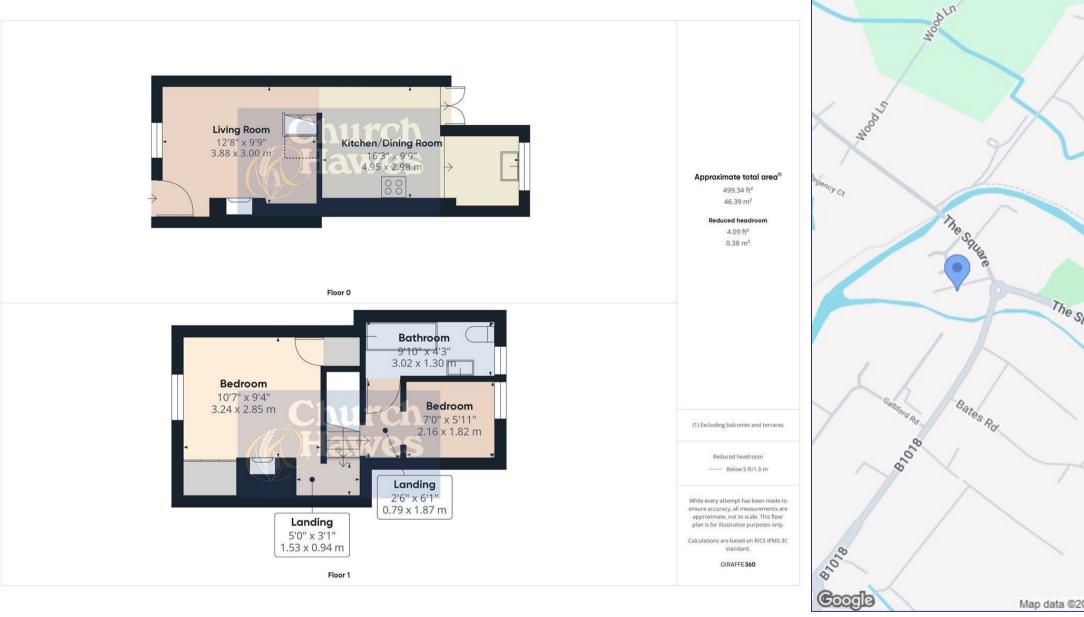

#### Bedroom 1 10'7 x 9'4 (3.23m x 2.84m)

Double glazed window to front, radiator, access to loft made with the local authorities pertaining to planning space, fitted wardrobe, airing cupboard, feature fireplace, permission or building regulations. Any buyer should

## Bedroom 2 7' x 5'11 (2.13m x 1.80m)

Double glazed window to rear, radiator.

#### **Bathroom**

Obscure glazed window to rear, towel radiator, bathroom suite comprising of low level w.c, wash hand basin, roll top bath and shower unit, inset lighting to ceiling.

#### Landing

Stairs leading down to ground floor.

#### Lounge 12'8 x 9'9 (3.86m x 2.97m)

Entrance door to front, double glazed window to front, radiator, feature fireplace, stairs rising to first floor.

#### Kitchen/Dining Room 16'3 x 9'9 (4.95m x 2.97m)

French doors to rear to garden, double glazed window to rear, radiator, space for fridge/freezer, space for washing machine, built in four ring hob, extractor fan, built in oven, fitted base and wall mounted units, inset lighting to ceiling, tiled splash backs, wall mounted boiler.