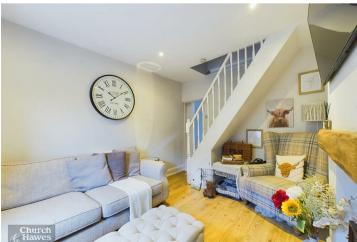

#### Landing

Stairs leading down to ground floor.

#### Lounge 12'8 x 9'9 (3.86m x 2.97m)

Entrance door to front, double glazed window to front, radiator, feature fireplace, stairs rising to first floor.