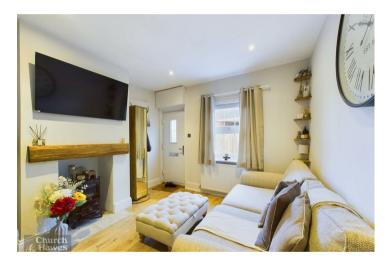

#### Lounge 12'8 x 9'9 (3.86m x 2.97m)

Entrance door to front, double glazed window to front, radiator, feature fireplace, stairs rising to first floor.