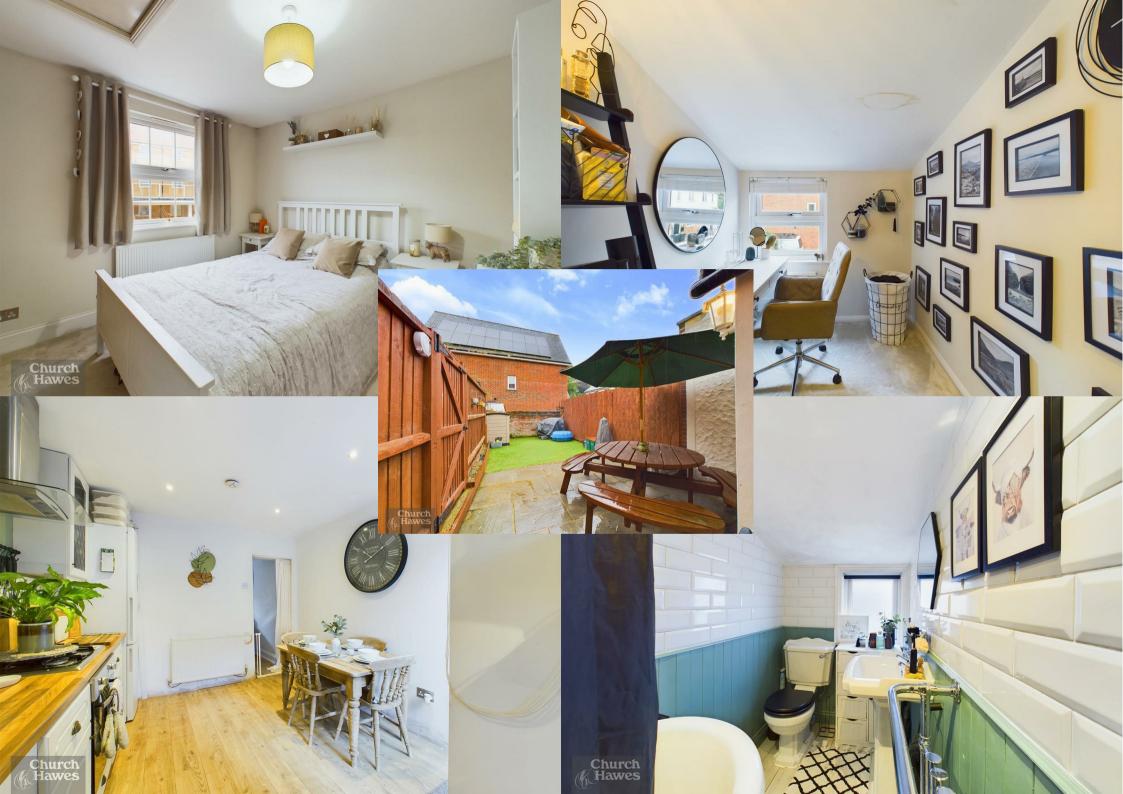

#### Bedroom 1 10'7 x 9'4 (3.23m x 2.84m)

Double glazed window to front, radiator, access to loft made with the local authorities pertaining to planning space, fitted wardrobe, airing cupboard, feature fireplace, permission or building regulations. Any buyer should

## Bedroom 2 7' x 5'11 (2.13m x 1.80m)

Double glazed window to rear, radiator.

#### **Bathroom**

Obscure glazed window to rear, towel radiator, bathroom suite comprising of low level w.c, wash hand basin, roll top bath and shower unit, inset lighting to ceiling.

#### Landing

Stairs leading down to ground floor.

#### Lounge 12'8 x 9'9 (3.86m x 2.97m)

Entrance door to front, double glazed window to front, radiator, feature fireplace, stairs rising to first floor.

#### Kitchen/Dining Room 16'3 x 9'9 (4.95m x 2.97m)

French doors to rear to garden, double glazed window to rear, radiator, space for fridge/freezer, space for washing machine, built in four ring hob, extractor fan, built in oven, fitted base and wall mounted units, inset lighting to ceiling, tiled splash backs, wall mounted boiler.

### Low Maintenance Rear Garden

Commencing with patio area, outside tap, side access gate, artificial lawn area.