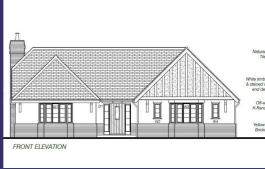

# Witham Road, Wickham Bishops, CM8 3NQ Price £900,000

BRAND NEW HOME! NOT TO BE MISSED \*\* EXPECTED COMPLETION SPRING 2025.

A RARE OPPORTUNITY HAS ARISEN TO ACQUIRE A NEW BUNGALOW IN THE HIGHLY DESIRABLE VILLAGE OF WICKHAM BISHOPS MEASURING APPROX. 1,400 sqft. Constructed by "Patten Homes Limited" accommodation will comprise Three Bedrooms, two of which will benefit from En-Suite Shower Rooms in addition to the Bathroom. The completed home will boast a triple aspect Kitchen/Breakfast Room and triple aspect Living Room. Externally, the property will offer ample Driveway Parking and a Garage. There will also be a manageable, private Rear Garden.