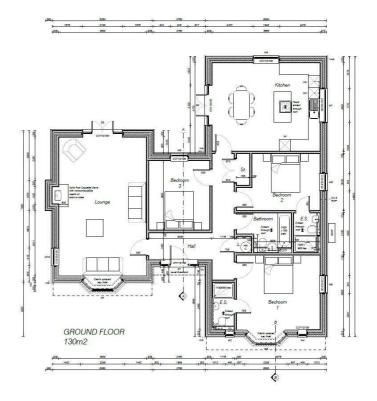

#### **Further details**

Approximate dimensions and details for the completed bungalow:

# Bedroom 14'4" x 12'10" (4.38 x 3.93)

Bay window to front, window to side, door to:

#### **En-Suite**

Window to front, low level w.c., wash hand basin, shower unit.

# Bedroom 12'10" x 9'10" (3.93 x 3.00)

Double glazed window to side, door to:

#### **En-Suite**

Shower cubicle, low level w.c., wash hand basin.

# Bedroom 11'11" x 10'9" (3.65 x 3.30)

Double glazed window to rear.

#### Bathroom 6'10" x 6'5" (2.10 x 1.98)

Wash hand basin, low level w.c., panelled bath.

# Kitchen 18'7" x 15'2" (5.67 x 4.63)

Window to rear and side, double doors to side, range of units.

#### Living Room 25'11" x 15'1" (7.90 x 4.60)

Bay window to front, window to side, double doors to rear, feature fireplace with solid fuel stove.

#### **Entrance Hall**

Entrance door to front, door to airing cupboard, double doors to storage cupboard.

#### Garage 23'11" x 9'10" (7.30 x 3.00)

Up and over door to front, door to side.