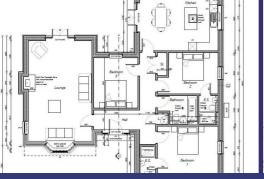

#### **Further details**

Approximate dimensions and details for the completed bungalow:

# Bedroom 14'4" x 12'10" (4.38 x 3.93)

Bay window to front, window to side, door to:

#### **En-Suite**

Window to front, low level w.c., wash hand basin, shower unit.

# Bedroom 12'10" x 9'10" (3.93 x 3.00)

Double glazed window to side, door to:

#### **En-Suite**

Shower cubicle, low level w.c., wash hand basin.

# Bedroom 11'11" x 10'9" (3.65 x 3.30)

Double glazed window to rear.

#### Bathroom 6'10" x 6'5" (2.10 x 1.98)

Wash hand basin, low level w.c., panelled bath.

# Kitchen 18'7" x 15'2" (5.67 x 4.63)

Window to rear and side, double doors to side, range of units.

#### Living Room 25'11" x 15'1" (7.90 x 4.60)

Bay window to front, window to side, double doors to rear, feature fireplace with solid fuel stove.

#### **Entrance Hall**

Entrance door to front, door to airing cupboard, double doors to storage cupboard.