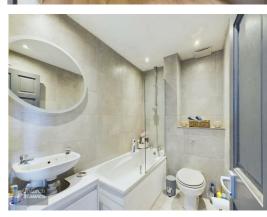

## Bedroom 11'2 x 8'7 (3.40m x 2.62m)

Double glazed window to rear, wood effect flooring, space for wardrobe.

Bathroom 6'1 x 5' (1.85m x 1.52m)
Tiled bathroom with three piece suite comprising low level w.c., wash hand basin with vanity unit below, panelled bath with shower above and shower