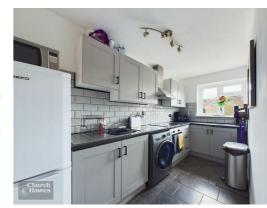

Kitchen 13'1 x 5'9 (3.99m x 1.75m)

Double glazed window to rear, range of matching units, low level oven with four ring electric hob above and extractor, stainless steel sink drainer unit with mixer tap, spaces and plumbing for washing machine, tiled splash backs and tiled floor.