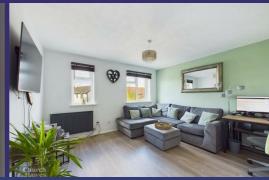

Living Room 12'8 x 12'5 (3.86m x 3.78m)
Two double glazed windows to front, wood effect flooring, WiFi enables electric radiator