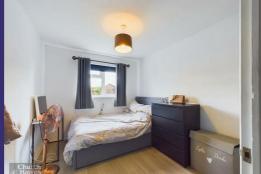

## Bedroom 11'2 x 8'7 (3.40m x 2.62m)

Double glazed window to rear, wood effect flooring, space for wardrobe.

Bathroom 6'1 x 5' (1.85m x 1.52m)
Tiled bathroom with three piece suite comprising low level w.c., wash hand basin with vanity unit below, panelled bath with shower above and shower