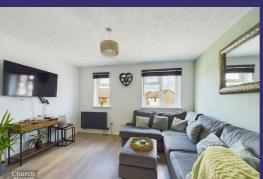

Living Room 12'8 x 12'5 (3.86m x 3.78m)
Two double glazed windows to front, wood effect flooring, WiFi enables electric radiator