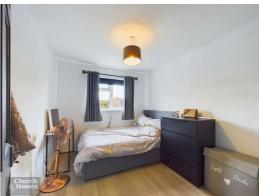

## Bedroom 11'2 x 8'7 (3.40m x 2.62m)

Double glazed window to rear, wood effect flooring, space for wardrobe.

Bathroom 6'1 x 5' (1.85m x 1.52m)
Tiled bathroom with three piece suite comprising low level w.c., wash hand basin with vanity unit below, panelled bath with shower above and shower