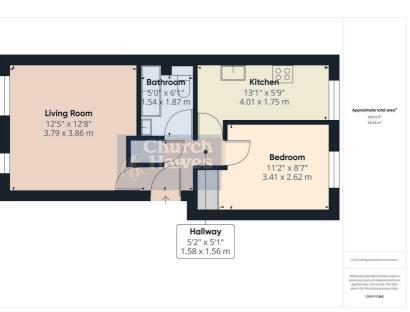

## **Entrance Hall**

Entrance door from communal hall, tiled floor, storage cupboard housing immersion heater, doors to further accommodation.

## Bedroom 11'2 x 8'7 (3.40m x 2.62m)

Double glazed window to rear, wood effect flooring, space for wardrobe.

Bathroom 6'1 x 5' (1.85m x 1.52m)
Tiled bathroom with three piece suite comprising low level w.c., wash hand basin with vanity unit below, panelled bath with shower above and shower

Kitchen 13'1 x 5'9 (3.99m x 1.75m)

Double glazed window to rear, range of matching units, low level oven with four ring electric hob above and extractor, stainless steel sink drainer unit with mixer tap, spaces and plumbing for washing machine, tiled splash backs and tiled floor.

Living Room 12'8 x 12'5 (3.86m x 3.78m)
Two double glazed windows to front, wood effect flooring, WiFi enables electric radiator