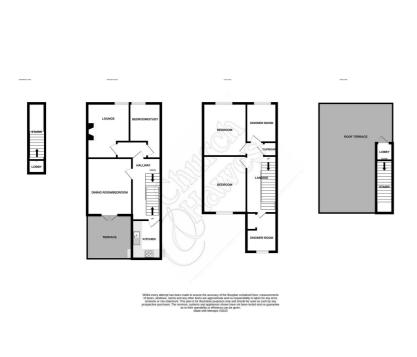

## 3a King Georges Place, Maldon, CM9 5BZ Price £200,000

\*\*CASH BUYERS ONL!Y\*\* \*\*REQUIRING REFURBISHMENT & MODERNISATION!\*\* An opportunity has arisen to purchase this duplex apartment situated in the heart of Maldon's historic High Street and within walking distance of cafe's, shopping facilities bars and restaurants along with the Promenade Park and Hythe Quay. The roof terrace boasts stunning views over Maldon & beyond. Internally the property has versatile accommodation with three/four bedrooms (PLEASE REFER TO FLOORPLAN FOR LAYOUT). Energy Efficiency Rating E. Council Tax Band C. Leasehold (long lease of approx 974 years)

## Accommodation

Roof Terrace

Three/Four Bedrooms

Lounge

Kitchen Terrace

Two Shower Rooms