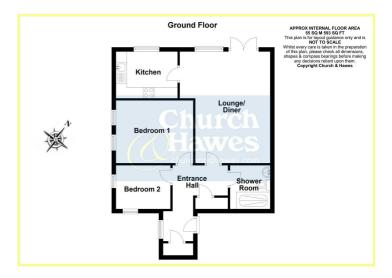

## 7 Tait Mews, Maldon, Essex CM9 5LE Price £220,000

OFFERED FOR SALE WITH NO CHAIN IS THIS TWO BEDROOM GROUND FLOOR APARTMENT ideally situated just off Maldon High Street. Internally the property boasts Shower Room, Lounge/Diner 16'11 x 13'7 > 11'5 plus separate Kitchen 9'5 x 7'. Externally there is an allocated Parking Space plus Communal Garden. Internal viewing comes highly advised. Council Tax Band B. Energy Efficiency Rating C.

#### Bedroom 1 11'6' x 9'6' (3.51m' x 2.90m')

Two double glazed windows to side, radiator, television point, coved to ceiling, fitted wardrobes and overhead units.

#### Bedroom 2 8'0' x 6'6' (2.44m' x 1.98m')

Double glazed window to front, double glazed window to side, radiator, coved to ceiling,

#### Shower Room

Radiator, low level wc, wash hand basin, tiled shower cubicle and wall mounted shaver unit, coved to ceiling, tiled to walls and inset spotlighting to ceiling.

#### Entrance Hall

Wood entrance door, two built-in storage cupboards, two radiators, double glazed window to side, coved to ceiling, security entry phone system.

#### Lounge 16'11' x 13'7' > 11'5' (5.16m' x 4.14m' > 3.48m')

Double doors to rear, double glazed window to rear, two radiators, door to:-

#### Kitchen 9'4' x 7'0' (2.84m' x 2.13m')

Double glazed window to rear, single radiator, inset spot lighting to ceiling, coved to ceiling, built-in oven, four ring hob and extractor hood, space for washing machine, single drainer sink unit set into roll edge work surfaces, fitted base and wall mounted units, tiled floor, cupboard housing boiler.