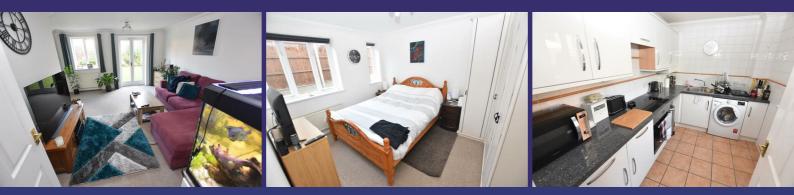

#### Bedroom 1 11'6' x 9'6' (3.51m' x 2.90m')

Two double glazed windows to side, radiator, television point, coved to ceiling, fitted wardrobes and overhead units.

#### Bedroom 2 8'0' x 6'6' (2.44m' x 1.98m')

Double glazed window to front, double glazed window to side, radiator, coved to ceiling,

#### Lounge 16'11' x 13'7' > 11'5' (5.16m' x 4.14m' > 3.48m')

Double doors to rear, double glazed window to rear, two radiators, door to:-

#### Kitchen 9'4' x 7'0' (2.84m' x 2.13m')

Double glazed window to rear, single radiator, inset spot lighting to ceiling, coved to ceiling, built-in oven, four ring hob and extractor hood, space for washing machine, single drainer sink unit set into roll edge work surfaces, fitted base and wall mounted units, tiled floor, cupboard housing boiler.