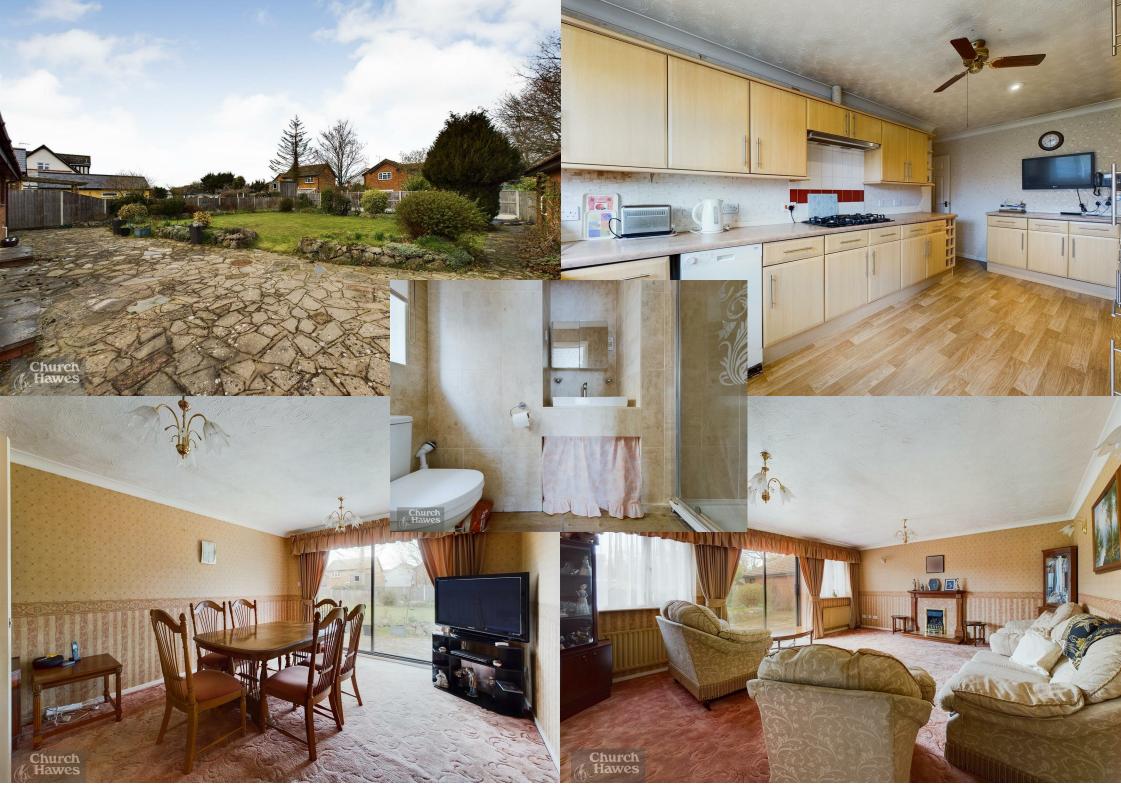

# Lounge 19'8 x 14'11 (5.99m x 4.55m)

Feature fire with surround, radiator, double glazed Garden windows, sliding patio door leading out to the garden.

### Dining Room 15' x 11'7 (4.57m x 3.53m)

garden.

### Kitchen 18'1 x 8'11 (5.51m x 2.72m)

A range of wall and base units, work top surfaces, 1 & 1/2 bowl sink with drainer, integrated gas hob, integrated oven, space for appliances. Double Probate glazed window and door giving side access.

### Outside

The rear garden commences with a paved area, lawn and a mixture of flower beds, shrubs and trees.

Radiator, patio sliding door leading out to the Double Garage & Parking 21'6 x 17'8 (6.55m x 5.38m) Double Garage with electric up and over doors, power and lighting.

Parking is provided for 6/7 cars.

As of 18th May - we are waiting on confirmation that probate has been applied for. Please call for further details.