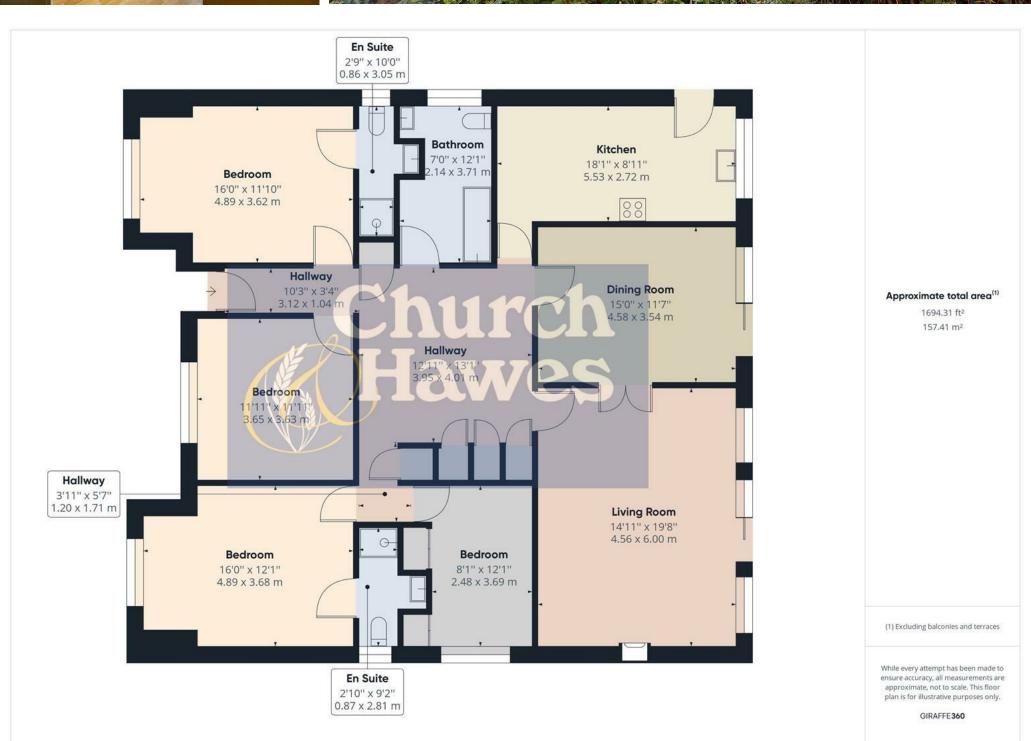

### **Entrance Porch**

### Hallway

# Lounge 19'8 x 14'11 (5.99m x 4.55m)

Feature fire with surround, radiator, double glazed Garden windows, sliding patio door leading out to the garden.

### Dining Room 15' x 11'7 (4.57m x 3.53m)

garden.

### Kitchen 18'1 x 8'11 (5.51m x 2.72m)

A range of wall and base units, work top surfaces, 1 & 1/2 bowl sink with drainer, integrated gas hob, integrated oven, space for appliances. Double Probate glazed window and door giving side access.

Panel bath with shower unit over, low level wc, wash basin, radiator, double glazed window.

### Bedroom One 16' x 11'10 (4.88m x 3.61m)

Double glazed window, radiator, fitted wardrobes, access to en suite.

# **En Suite**

Shower cubicle with shower unit, low level wc, wash basin, radiator, double glazed window.

### Bedroom Two 16' x 12'1 (4.88m x 3.68m)

Double glazed window, radiator, access to en suite.

# Bedroom Three 11'11 x 11'11 (3.63m x 3.63m)

Double glazed window, radiator.

### Bedroom Four 12'1 x 8'1 (3.68m x 2.46m)

Main front door giving access to the entrance door. Double glazed window, radiator, fitted storage cupboards.