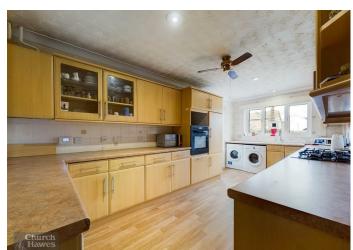

### Kitchen 18'1 x 8'11 (5.51m x 2.72m)

A range of wall and base units, work top surfaces, 1 & 1/2 bowl sink with drainer, integrated gas hob, integrated oven, space for appliances. Double Probate glazed window and door giving side access.