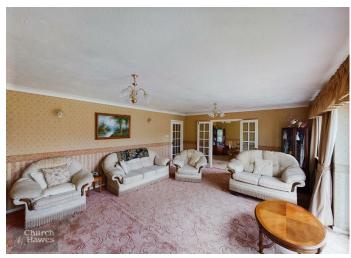

# Lounge 19'8 x 14'11 (5.99m x 4.55m)

Feature fire with surround, radiator, double glazed Garden windows, sliding patio door leading out to the garden.