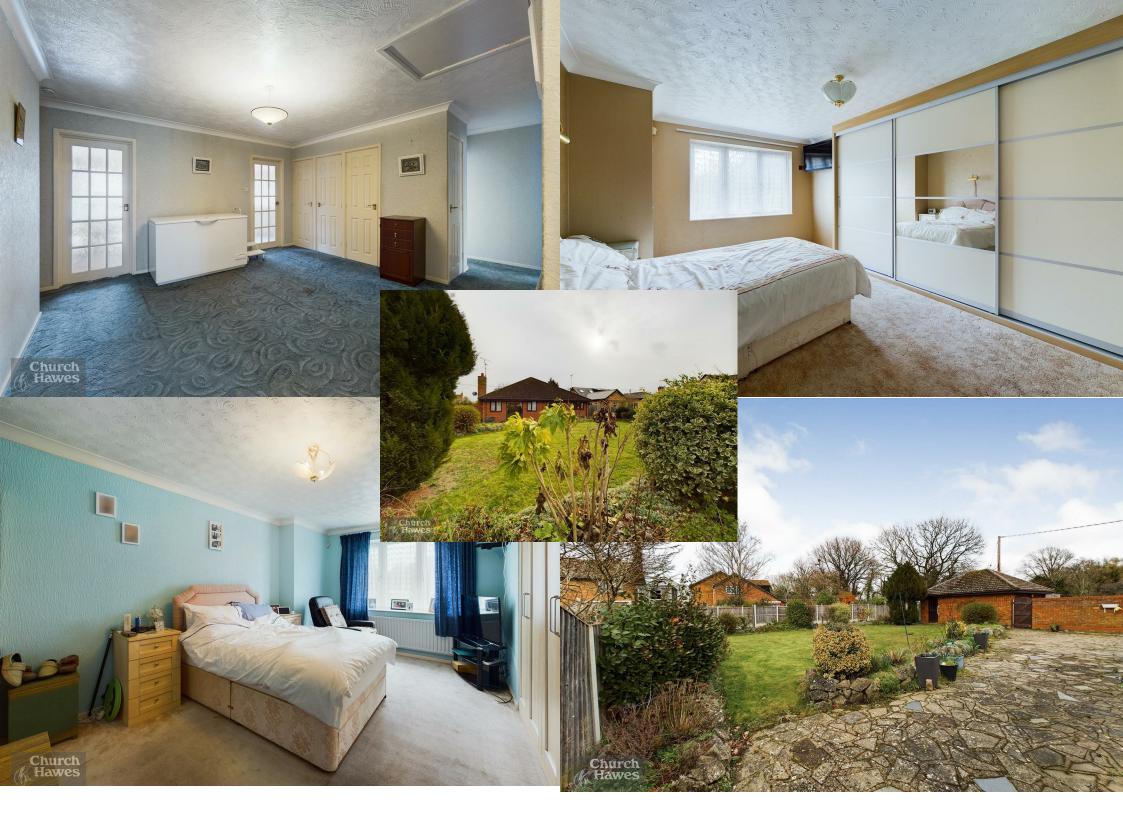

### Bedroom One 16' x 11'10 (4.88m x 3.61m)

Double glazed window, radiator, fitted wardrobes, access to en suite.

# **En Suite**

Shower cubicle with shower unit, low level wc, wash basin, radiator, double glazed window.

### Bedroom Two 16' x 12'1 (4.88m x 3.68m)

Double glazed window, radiator, access to en suite.

# Bedroom Three 11'11 x 11'11 (3.63m x 3.63m)

Double glazed window, radiator.

### Outside

The rear garden commences with a paved area, lawn and a mixture of flower beds, shrubs and trees.

Radiator, patio sliding door leading out to the Double Garage & Parking 21'6 x 17'8 (6.55m x 5.38m) Double Garage with electric up and over doors, power and lighting.