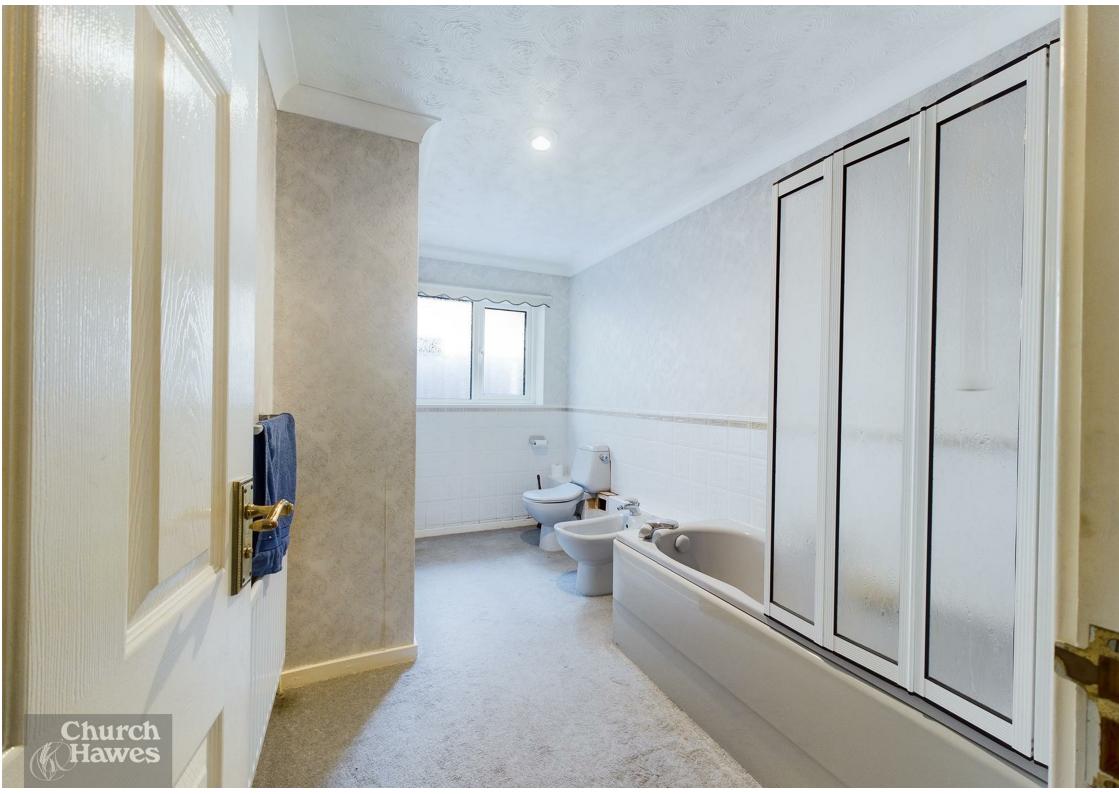

Panel bath with shower unit over, low level wc, wash basin, radiator, double glazed window.