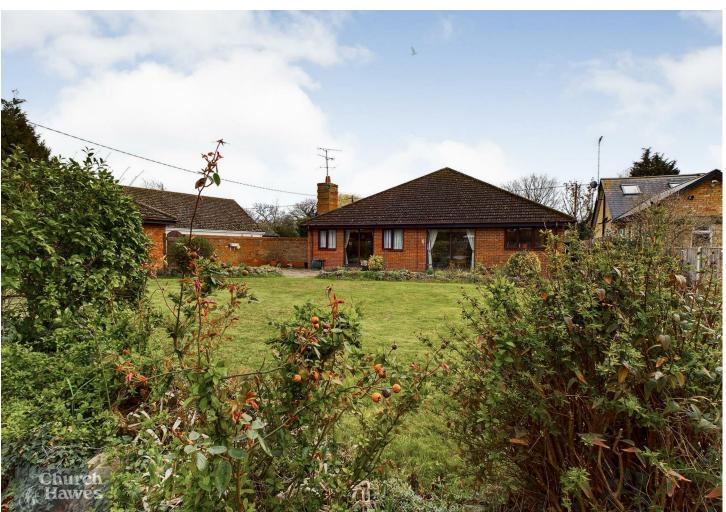

Estate Agents, Valuers, Letting & Management Agents

A SUBSTANTIAL and UNIQUE! THIS SPACIOUS FOUR BEDROOM DETACHED BUNGLAOW in need of modernization. The property sits on a very generous plot (approx 0.27 acre) and affords many fine features which include four bedrooms (two with en suites), kitchen, lounge and separate dining room, bathroom and a large hallway. Externally the property benefits from a well proportioned front and rear garden, off road parking for 6/7 cars and a detached double garage.

### Outside

The rear garden commences with a paved area, lawn and a mixture of flower beds, shrubs and trees.

Radiator, patio sliding door leading out to the Double Garage & Parking 21'6 x 17'8 (6.55m x 5.38m) Double Garage with electric up and over doors, power and lighting.

Parking is provided for 6/7 cars.

As of 18th May - we are waiting on confirmation that probate has been applied for. Please call for further details.