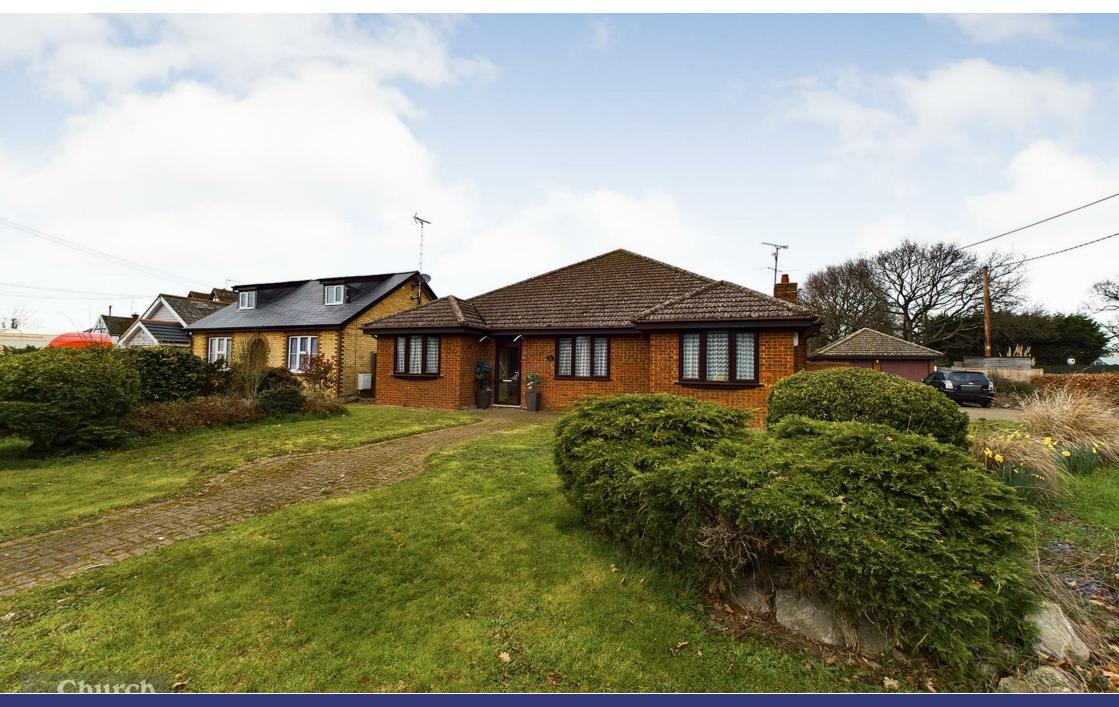

Estate Agents, Valuers, Letting & Management Agents

A SUBSTANTIAL and UNIQUE! THIS SPACIOUS FOUR BEDROOM DETACHED BUNGLAOW in need of modernization. The property sits on a very generous plot (approx 0.27 acre) and affords many fine features which include four bedrooms (two with en suites), kitchen, lounge and separate dining room, bathroom and a large hallway. Externally the property benefits from a well proportioned front and rear garden, off road parking for 6/7 cars and a detached double garage.

### Outside

The rear garden commences with a paved area, lawn and a mixture of flower beds, shrubs and trees.

Radiator, patio sliding door leading out to the Double Garage & Parking 21'6 x 17'8 (6.55m x 5.38m) Double Garage with electric up and over doors, power and lighting.

Parking is provided for 6/7 cars.

As of 18th May - we are waiting on confirmation that probate has been applied for. Please call for further details.