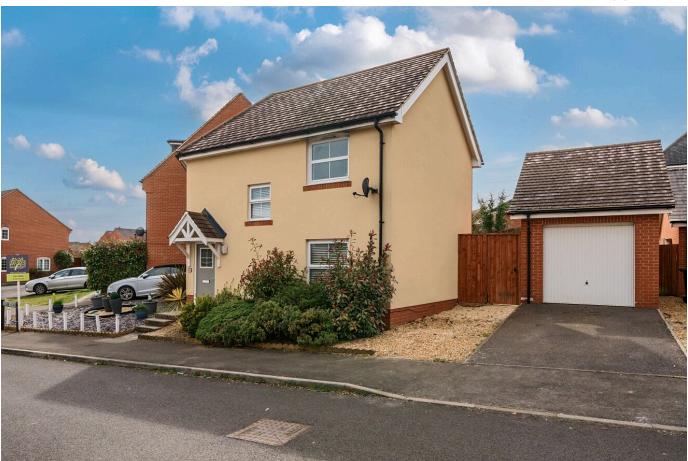

## Sedge Road, Andover, SP11 6RL

£360,000 🖺 3 🖺 2 🚍 1

This three-bedroom house also has a garage. The ground floor features a sitting room, a kitchen, and a WC. The first floor consists of three bedrooms, an en-suite attached to the main bedroom, and a family bathroom. The property is located in a residential area with access to local amenities and transport links.