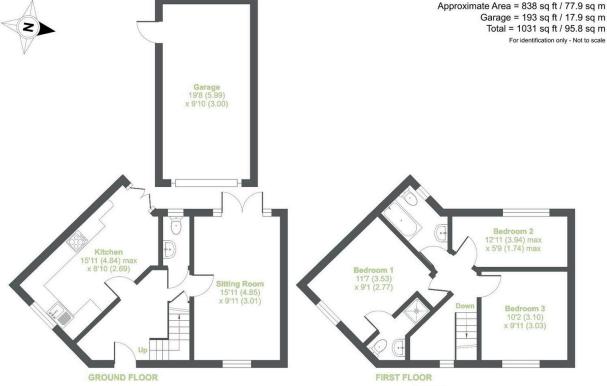

## Sedge Road, Andover, SP11 6RL

£360,000 🖺 3 🖺 2 🚍 1

This three-bedroom house also has a garage. The ground floor features a sitting room, a kitchen, and a WC. The first floor consists of three bedrooms, an en-suite attached to the main bedroom, and a family bathroom. The property is located in a residential area with access to local amenities and transport links.

## Sedge Road, Andover, SP11

Approximate Area = 838 sq ft / 77.9 sq m Garage = 193 sq ft / 17.9 sq m Total = 1031 sq ft / 95.8 sq m

Floor plan produced in accordance with RICS Property Measurement 2nd Edition, Incorporating International Property Measurement Standards (IPMS2 Residential). © nichecom 2025. Produced for Brockenhurst Estate Agents. REF: 1265617