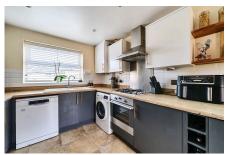

## Sedge Road, Andover, SP11 6RL

£360,000 🖺 3 🖺 2 🚍 1

This three-bedroom house also has a garage. The ground floor features a sitting room, a kitchen, and a WC. The first floor consists of three bedrooms, an en-suite attached to the main bedroom, and a family bathroom. The property is located in a residential area with access to local amenities and transport links.