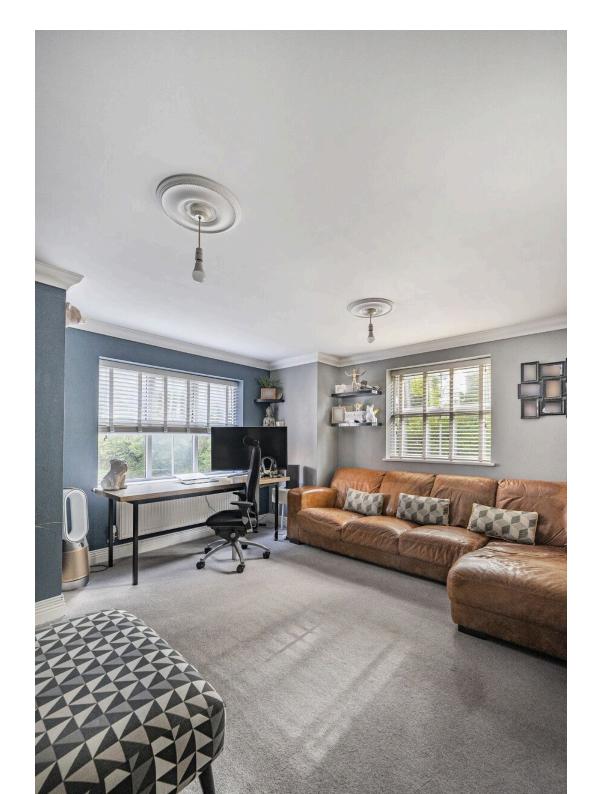

Welcome to Trinity House, a well presented first floor apartment located in Andover, benefiting from allocated parking and a recently fitted kitchen. Entering the home you are greeted by a hallway and access to all living spaces on one floor. The living room is located on the left at the end of the hallway, and leads into the dining area and kitchen. The kitchen offers a wide selection of wall hung and base level units, along with a mixture of integrated appliances and space for further white goods. The bedrooms at the property are both double in measurement, and bedroom one benefits from a modern en suite shower room. Further to this there is a family bathroom for added convenience. Externally the property benefits from an allocated parking space and communal entrance hallway.