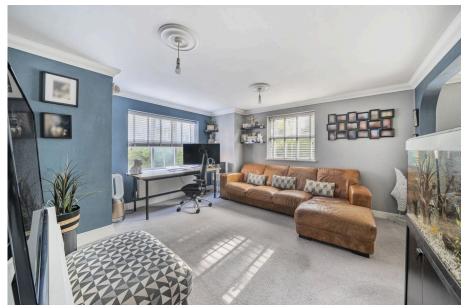

Welcome to Trinity House, a well presented first floor apartment located in Andover, benefiting from allocated parking and a recently fitted kitchen. Entering the home you are greeted by a hallway and access to all living spaces on one floor. The living room is located on the left at the end of the hallway, and leads into the dining area and kitchen. The kitchen offers a wide selection of wall hung and base level units, along with a mixture of integrated appliances and space for further white goods. The bedrooms at the property are both double in measurement, and bedroom one benefits from a modern en suite shower room. Further to this there is a family bathroom for added convenience. Externally the property benefits from an allocated parking space and communal entrance hallway.