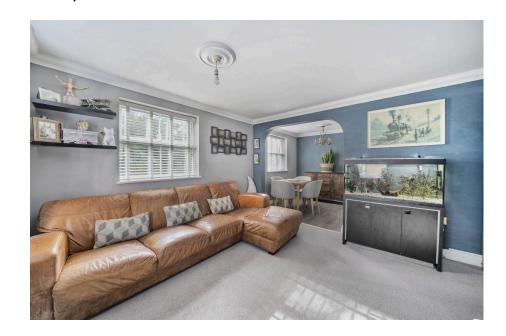

Welcome to Trinity House, a well presented first floor apartment located in Andover, benefiting from allocated parking and a recently fitted kitchen. Entering the home you are greeted by a hallway and access to all living spaces on one floor. The living room is located on the left at the end of the hallway, and leads into the dining area and kitchen. The kitchen offers a wide selection of wall hung and base level units, along with a mixture of integrated appliances and space for further white goods. The bedrooms at the property are both double in measurement, and bedroom one benefits from a modern en suite shower room. Further to this there is a family bathroom for added convenience. Externally the property benefits from an allocated parking space and communal entrance hallway.