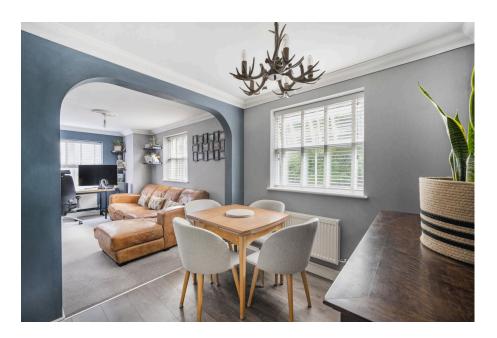

Welcome to Trinity House, a well presented first floor apartment located in Andover, benefiting from allocated parking and a recently fitted kitchen. Entering the home you are greeted by a hallway and access to all living spaces on one floor. The living room is located on the left at the end of the hallway, and leads into the dining area and kitchen. The kitchen offers a wide selection of wall hung and base level units, along with a mixture of integrated appliances and space for further white goods. The bedrooms at the property are both double in measurement, and bedroom one benefits from a modern en suite shower room. Further to this there is a family bathroom for added convenience. Externally the property benefits from an allocated parking space and communal entrance hallway.