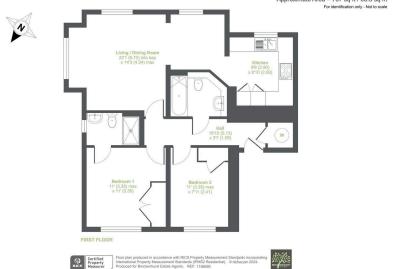

Welcome to Trinity House, a well presented first floor apartment located in Andover, benefiting from allocated parking and a recently fitted kitchen. Entering the home you are greeted by a hallway and access to all living spaces on one floor. The living room is located on the left at the end of the hallway, and leads into the dining area and kitchen. The kitchen offers a wide selection of wall hung and base level units, along with a mixture of integrated appliances and space for further white goods. The bedrooms at the property are both double in measurement, and bedroom one benefits from a modern en suite shower room. Further to this there is a family bathroom for added convenience. Externally the property benefits from an allocated parking space and communal entrance hallway.

## Shepherds Spring Lane, SP10

Approximate Area = 737 sq ft / 68.5 sq m