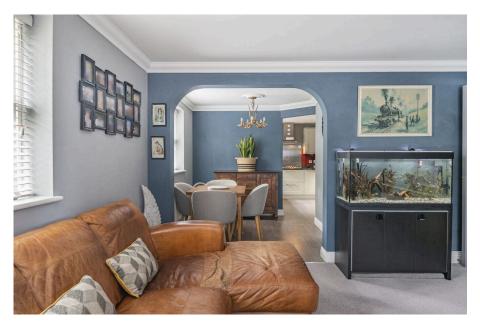

Welcome to Trinity House, a well presented first floor apartment located in Andover, benefiting from allocated parking and a recently fitted kitchen. Entering the home you are greeted by a hallway and access to all living spaces on one floor. The living room is located on the left at the end of the hallway, and leads into the dining area and kitchen. The kitchen offers a wide selection of wall hung and base level units, along with a mixture of integrated appliances and space for further white goods. The bedrooms at the property are both double in measurement, and bedroom one benefits from a modern en suite shower room. Further to this there is a family bathroom for added convenience. Externally the property benefits from an allocated parking space and communal entrance hallway.