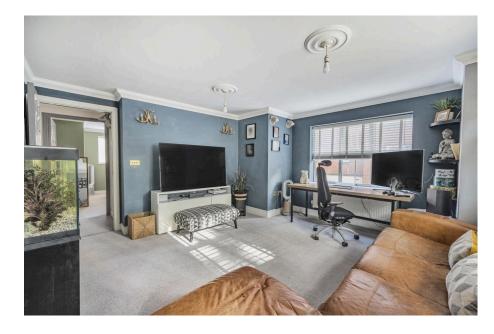

Welcome to Trinity House, a well presented first floor apartment located in Andover, benefiting from allocated parking and a recently fitted kitchen. Entering the home you are greeted by a hallway and access to all living spaces on one floor. The living room is located on the left at the end of the hallway, and leads into the dining area and kitchen. The kitchen offers a wide selection of wall hung and base level units, along with a mixture of integrated appliances and space for further white goods. The bedrooms at the property are both double in measurement, and bedroom one benefits from a modern en suite shower room. Further to this there is a family bathroom for added convenience. Externally the property benefits from an allocated parking space and communal entrance hallway.