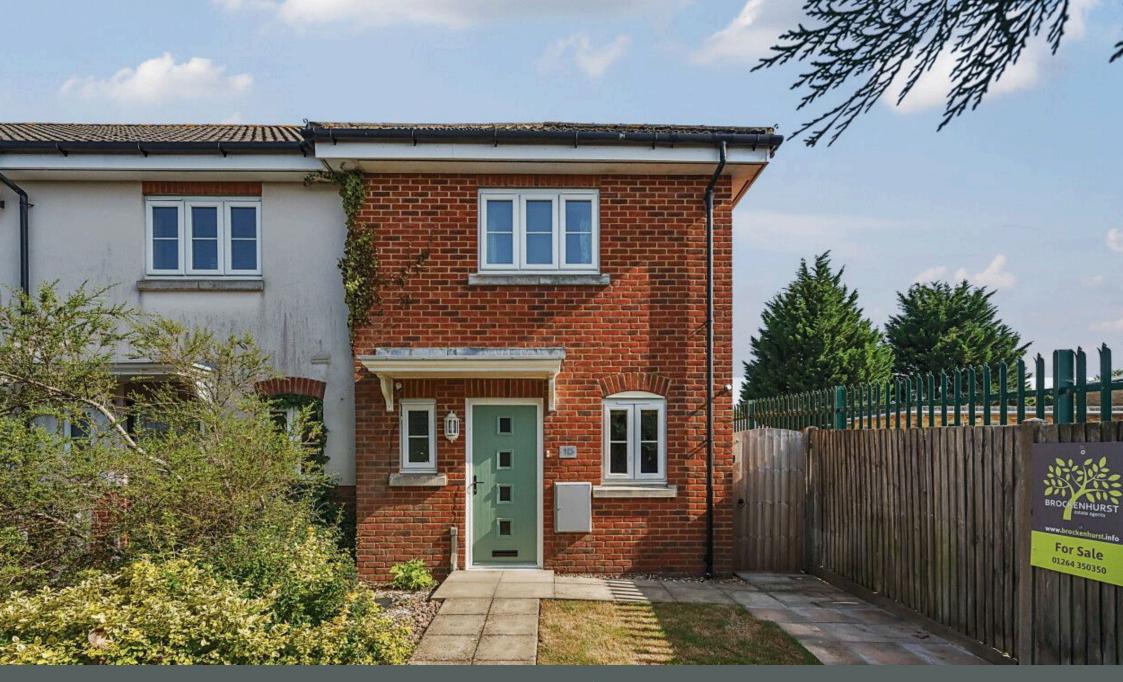

Situated in the desirable area of Scholars Close, Ludgershall, this well-designed freehold two-bedroom property offers comfortable living across two floors. The ground floor features a spacious sitting room measuring 20'6" x 12'8", providing ample space for relaxation and entertainment. Adjacent to this is a functional kitchen offering a selection of wall hung and base level units, with room for essential appliances. Upstairs, the property boasts two well-proportioned double bedrooms, with the main bedroom benefiting from an ensuite shower room. A family bathroom serves the second bedroom and completes the first floor layout. Externally the home benefits from a rear garden primarily laid with lawn, as well as a section of patio and a timber frame shed. The front of the home has further lawn space with driveway parking and an additional space adjacent.

The vendor has made us aware that the heating system in the home has been upgraded within the last couple of years.