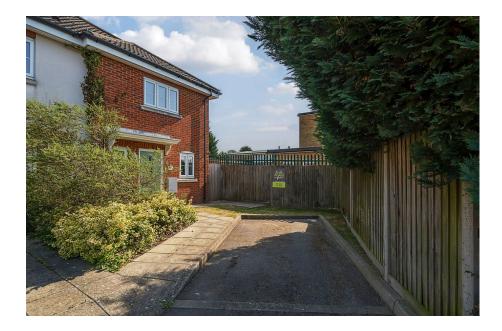

Situated in the desirable area of Scholars Close, Ludgershall, this well-designed freehold two-bedroom property offers comfortable living across two floors. The ground floor features a spacious sitting room measuring 20'6" x 12'8", providing ample space for relaxation and entertainment. Adjacent to this is a functional kitchen offering a selection of wall hung and base level units, with room for essential appliances. Upstairs, the property boasts two well-proportioned double bedrooms, with the main bedroom benefiting from an ensuite shower room. A family bathroom serves the second bedroom and completes the first floor layout. Externally the home benefits from a rear garden primarily laid with lawn, as well as a section of patio and a timber frame shed. The front of the home has further lawn space with driveway parking and an additional space adjacent.