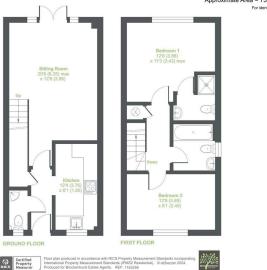

## Scholars Close, Ludgershall, Andover, SP11

Approximate Area = 752 sq ft / 69.8 sq m For identification only - Not to scale

Parking
Large Living Space

• En Suite to Master • Private Rear Garden

Close to Local Amenities
Se