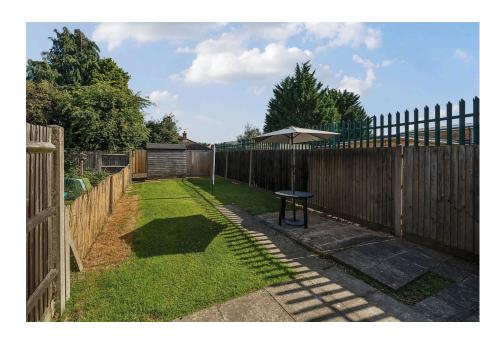

Situated in the desirable area of Scholars Close, Ludgershall, this well-designed freehold two-bedroom property offers comfortable living across two floors. The ground floor features a spacious sitting room measuring 20'6" x 12'8", providing ample space for relaxation and entertainment. Adjacent to this is a functional kitchen offering a selection of wall hung and base level units, with room for essential appliances. Upstairs, the property boasts two well-proportioned double bedrooms, with the main bedroom benefiting from an ensuite shower room. A family bathroom serves the second bedroom and completes the first floor layout. Externally the home benefits from a rear garden primarily laid with lawn, as well as a section of patio and a timber frame shed. The front of the home has further lawn space with driveway parking and an additional space adjacent.