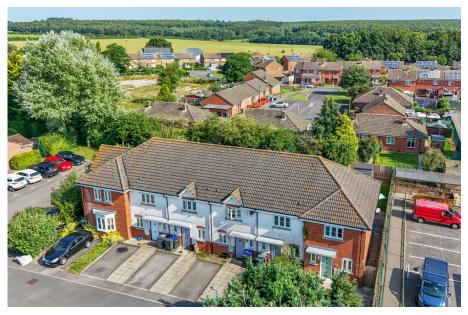

Situated in the desirable area of Scholars Close, Ludgershall, this well-designed freehold two-bedroom property offers comfortable living across two floors. The ground floor features a spacious sitting room measuring 20'6" x 12'8", providing ample space for relaxation and entertainment. Adjacent to this is a functional kitchen offering a selection of wall hung and base level units, with room for essential appliances. Upstairs, the property boasts two well-proportioned double bedrooms, with the main bedroom benefiting from an ensuite shower room. A family bathroom serves the second bedroom and completes the first floor layout. Externally the home benefits from a rear garden primarily laid with lawn, as well as a section of patio and a timber frame shed. The front of the home has furth