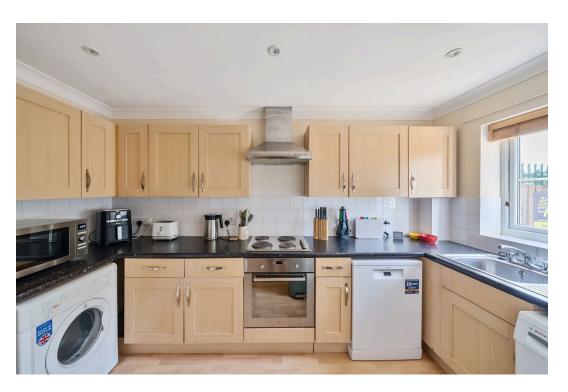

Situated in the desirable area of Scholars Close, Ludgershall, this well-designed freehold two-bedroom property offers comfortable living across two floors. The ground floor features a spacious sitting room measuring 20'6" x 12'8", providing ample space for relaxation and entertainment. Adjacent to this is a functional kitchen offering a selection of wall hung and base level units, with room for essential appliances. Upstairs, the property boasts two well-proportioned double bedrooms, with the main bedroom benefiting from an ensuite shower room. A family bathroom serves the second bedroom and completes the first floor layout. Externally the home benefits from a rear garden primarily laid with lawn, as well as a section of patio and a timber frame shed. The front of the home has further lawn space with driveway parking and an additional space adjacent.