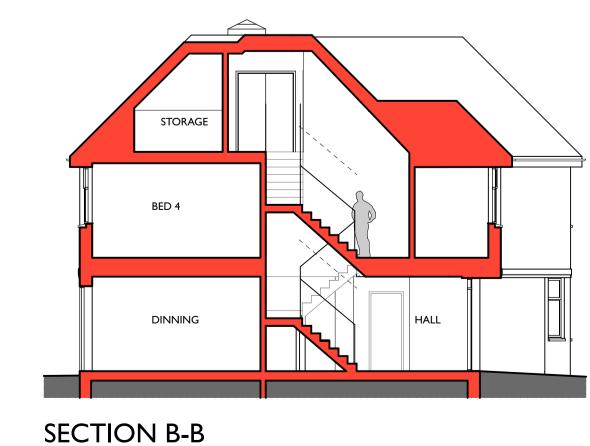

DIMENSIONS TO BE CHECKED ON SITE

STORAGE

MASTER

BED 4

BED 2

SECTION A-A

BREAKFAST

Ground Floor: 128m<sup>2</sup>
First Floor: 129m<sup>2</sup>
Second Floor: 56m<sup>2</sup> (H=1,500mm)
72m<sup>2</sup> (H=1,200mm)