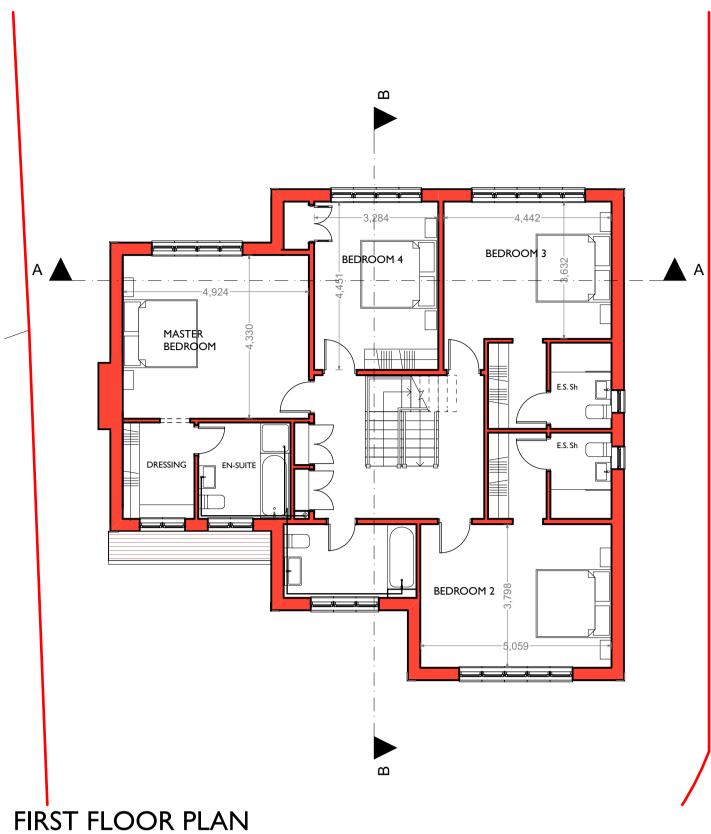

DIMENSIONS TO BE CHECKED ON SITE

STORAGE

MASTER

BED 4

BED 2

SECTION A-A

BREAKFAST

Ground Floor: 128m<sup>2</sup>
First Floor: 129m<sup>2</sup>
Second Floor: 56m<sup>2</sup> (H=1,500mm)
72m<sup>2</sup> (H=1,200mm)