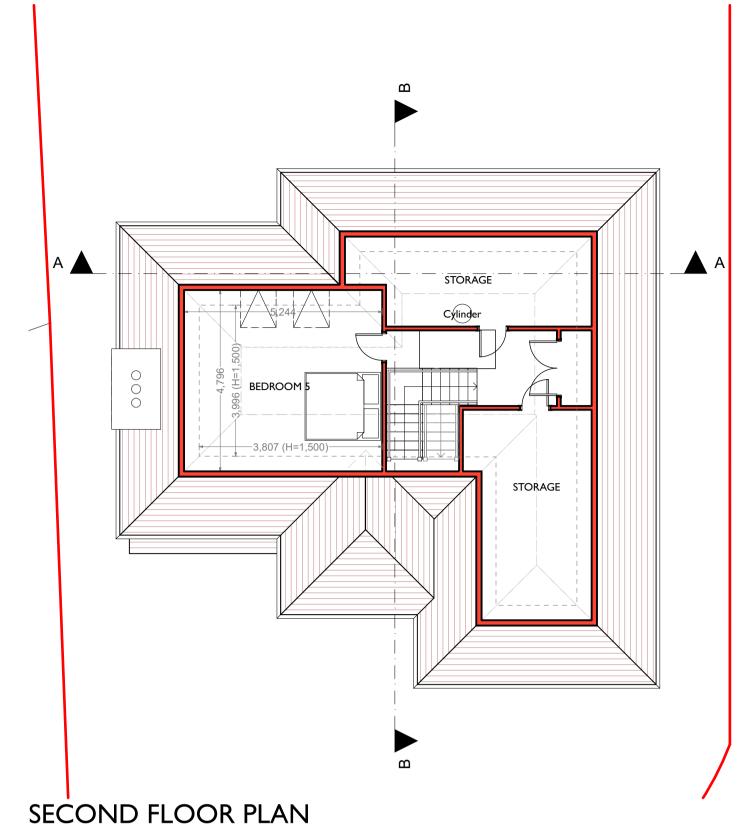

DIMENSIONS TO BE CHECKED ON SITE

STORAGE

MASTER

BED 4

BED 2

SECTION A-A

BREAKFAST

Ground Floor: 128m<sup>2</sup>
First Floor: 129m<sup>2</sup>
Second Floor: 56m<sup>2</sup> (H=1,500mm)
72m<sup>2</sup> (H=1,200mm)