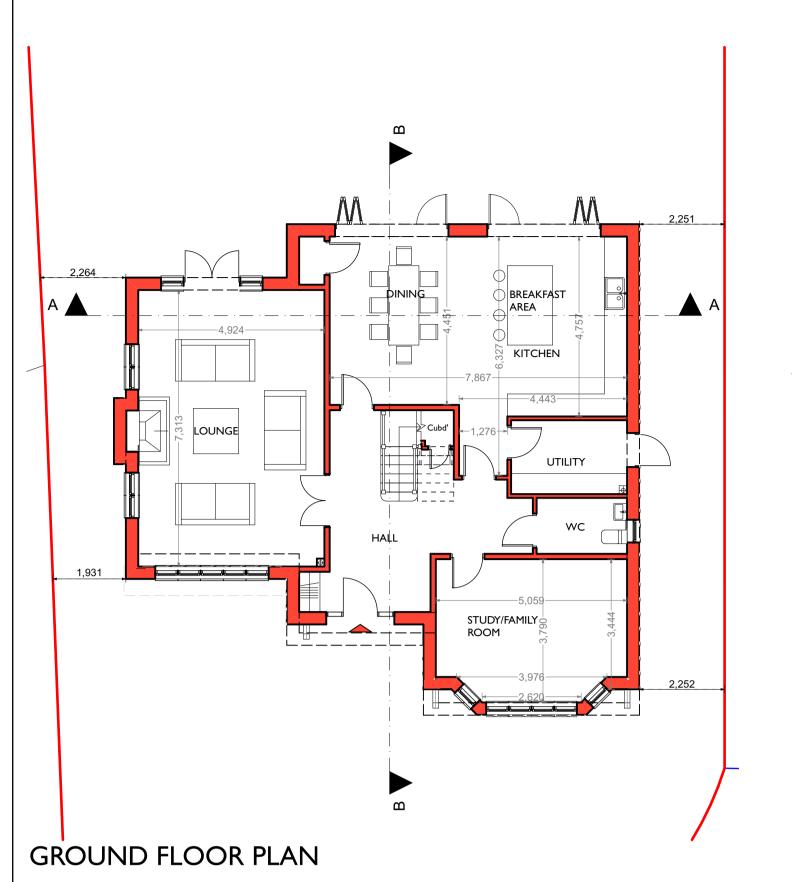

DIMENSIONS TO BE CHECKED ON SITE

STORAGE

MASTER

BED 4

BED 2

SECTION A-A

BREAKFAST

Ground Floor: 128m<sup>2</sup>
First Floor: 129m<sup>2</sup>
Second Floor: 56m<sup>2</sup> (H=1,500mm)
72m<sup>2</sup> (H=1,200mm)