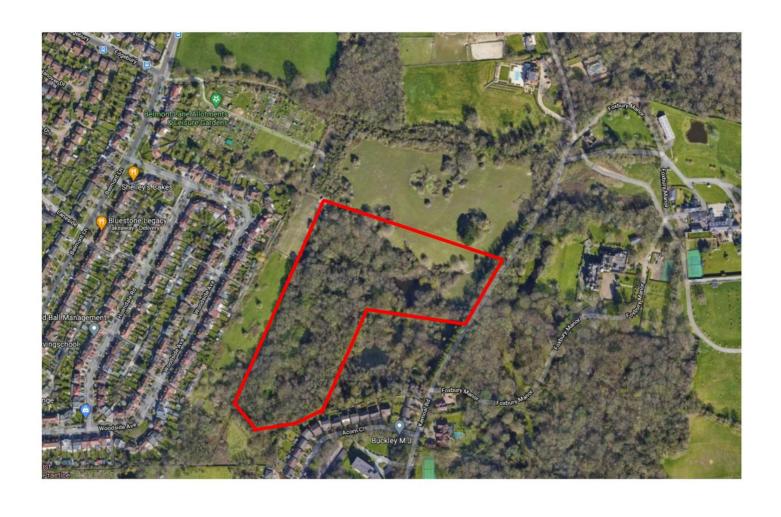

# Lake and Woodland Kemnal Road

Chislehurst, BR7 6LT

Guide Price £300,000

Tel: 020 8467 1818

### Hybrid Map