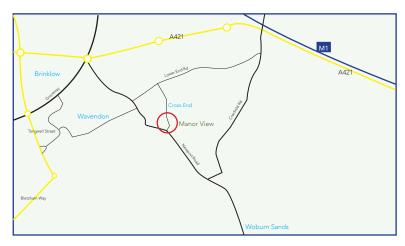

## Wavendon

Manor View is within the Parish of Wavendon, located in South Milton Keynes and under Milton Keynes Council.

Milton Keynes is a modern city boasting excellent shopping centres, sports facilities, theatres, cinemas, libraries, restaurants and family entertainment.

With the M1 sitting on the East edge of Milton Keynes you are only minutes away from the UKs motorway network. Close to Wavendon is Kingston, a smaller MK, accessible directly by redways.

Wavendon itself provides an excellent Gastro pub, 'The Wavendon Arms', the renowned Stables theatre and shop. Buses and a train service are within a 5 minute walk and connect you to everywhere.

Manor View is surrounded by an abundance of walks and cycling routes.

To the south of Wavendon is the village of Woburn Sands and slightly south of that is Woburn. With its historic village, Woburn Abbey, Safari Park and the endless events that are hosted there, you are on the doorstep of an amazing cultural experience.