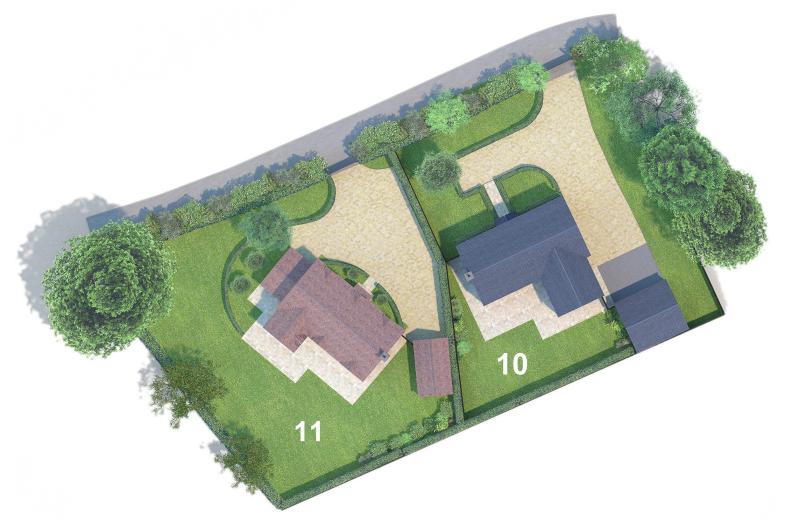

## Plots 10 &11 North West of Manor

Aldermans have a history of building some of the largest, finest and most impressive homes seen and this experience has been utilised in creating Manor View.

Plots 10-11 are situated to the North West of the Manor and have glimpses of the beautiful grade II listed building through the paddock and trees.

Both houses are two storey and are incredibly spacious, have very large gardens, garages and views over paddock and grazing land.

They are extremely quiet and private as they are situated at the end of a single country lane with access beyond reserved for just walkers and horses.

Each house has its own private access and electric gates.