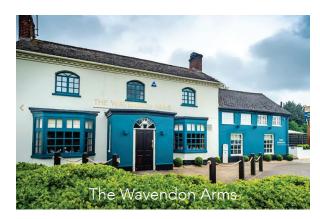

With the M1 sitting on the East edge of Milton Keynes you are only minutes away from the UKs motorway network. Close to Wavendon is Kingston, a smaller MK, accessible directly by redways.

Wavendon itself provides an excellent Gastro pub, 'The Wavendon Arms', the renowned Stables theatre and shop. Buses and a train service are within a 5 minute walk and connect you to everywhere.