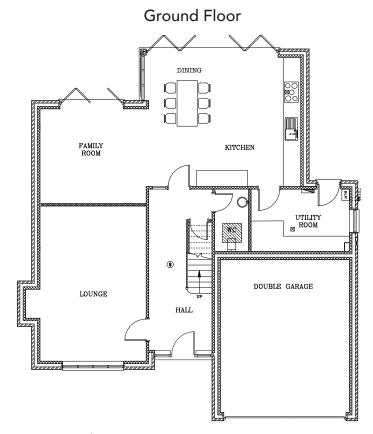

rther bedrooms sharing a family bathroom, games room, play/cinema room, garage, natural stone terraces, private driveway, large rear garden and woodland to the front, it is a house that provides an incredible family living experience.

This is an almost maintenance free, luxurious home and provides a lifestyle to be dreamt of.

#### Book a tour and see for yourself.

Plot 8 Manor View comes complete with a 10 year structural guarantee, a home introduction pack and a full induction to your new home so that it can be fully enjoyed from the day you move in. Mortgage assistance and financial advice is available upon request.

Mortgage assistance and financial advice is available upon request.

For any assistance please call our sales agents Beasley & Partners on 01908 282820.

## Floor Plans



#### Specification:-

- 3110 sq ft gross internal space (excl. garage)
- Double glazed artificial timber windows
- Gravelled driveway
- Double attached garage
- Block paving to parking bays
- Sawn stone paths and terraces
- Laid to lawn
- Close boarded fencing
- Fully fitted kitchen and utility
- Porceline tiled floors to kitchen, hall, utility
- Open fireplace to sitting room
- 5 bedrooms with 5 en-suites
- Carpeted throughout
- 10 Year structural guarantee

# Sales Agents



6 High St, Woburn Sands, Milton Keynes MK17 8RL 01908 282820

> www.beasley-partners.co.uk justask@beasley-partners.co.uk





#### Second Floor



## Developers



Aldermans Estates Limited,
Aldermans Lodge, Heath Lane, Aspley Heath MK17 8TN
www.aldermansestates.co.uk info@aldermansestates.co.uk