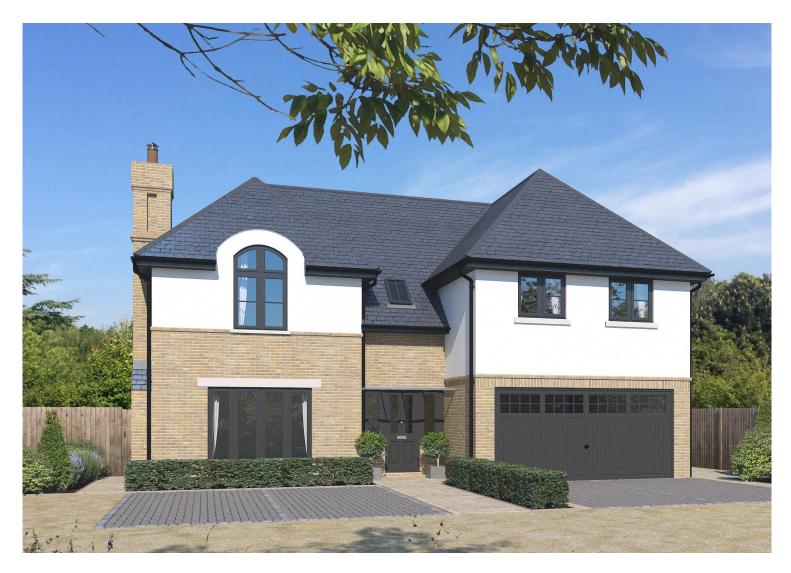

Plot 8 Manor View is a 5 bedroom luxury detached home, in a traditional design with a modern twist.

With hand pressed buff brickwork, tall ornate chimneys, natural slate roof tiles, and anthracite windows the house looks truly striking, and with the highest levels of thermal, sound and modern technology it is a house to be proud of.

The house comes complete with a luxurious fully fitted kitchen including Bosch appliances and granite worktops, fully tiled and carpeted throughout, beautiful fitted bathrooms, highly efficient Valliant gas boiler, double glazed artificial wood windows, open fireplace, master and four further bedrooms all with en-suites and then two further bedrooms sharing a family bathroom, games room, play/cinema room, garage, natural stone terraces, private driveway, large rear garden and woodland to the front, it is a house that provides an incredible family living experience.