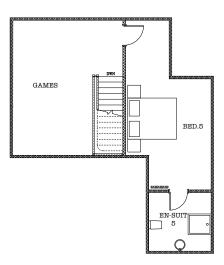

Mortgage assistance and financial advice is available upon request.

For any assistance please call our sales agents Beasley & Partners on 01908 282820.

## Floor Plans



#### Specification:-

- 3110 sq ft gross internal space (excl. garage)
- Double glazed artificial timber windows
- Gravelled driveway
- Double attached garage
- Block paving to parking bays
- Sawn stone paths and terraces
- Laid to lawn
- Close boarded fencing
- Fully fitted kitchen and utility
- Porceline tiled floors to kitchen, hall, utility
- Open fireplace to sitting room
- 5 bedrooms with 5 en-suites
- Carpeted throughout
- 10 Year structural guarantee

# Sales Agents



6 High St, Woburn Sands, Milton Keynes MK17 8RL 01908 282820

> www.beasley-partners.co.uk justask@beasley-partners.co.uk





#### Second Floor



## Developers



Aldermans Estates Limited,
Aldermans Lodge, Heath Lane, Aspley Heath MK17 8TN
www.aldermansestates.co.uk info@aldermansestates.co.uk