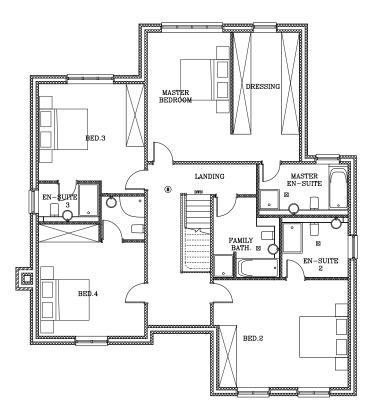

lable upon request.

Mortgage assistance and financial advice is available upon request.

For any assistance please call our sales agents Beasley & Partners on 01908 282820.

## Floor Plans



#### Specification:-

- 3110 sq ft gross internal space (excl. garage)
- Double glazed artificial timber windows
- Gravelled driveway
- Double attached garage
- Block paving to parking bays
- Sawn stone paths and terraces
- Laid to lawn
- Close boarded fencing
- Fully fitted kitchen and utility
- Porceline tiled floors to kitchen, hall, utility
- Open fireplace to sitting room
- 5 bedrooms with 5 en-suites
- Carpeted throughout
- 10 Year structural guarantee

# Sales Agents



6 High St, Woburn Sands, Milton Keynes MK17 8RL 01908 282820

> www.beasley-partners.co.uk justask@beasley-partners.co.uk





#### Second Floor



## Developers



Aldermans Estates Limited,
Aldermans Lodge, Heath Lane, Aspley Heath MK17 8TN
www.aldermansestates.co.uk info@aldermansestates.co.uk