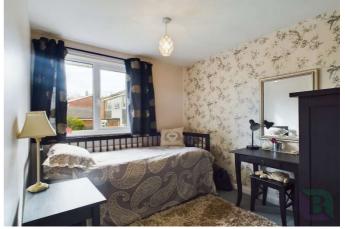

The property has spacious accommodation, accessed from the entrance porch into the hallway with stairs rising to the first floor an opening to the kitchen and door to the large lounge and dining area. The kitchen is fitted with a range of units with a space for a cooker and white goods. The lounge and dining area is a great size with two windows and a door to the rear garden. The first floor has three bedrooms and a refitted fully tiled shower room with a walk-in shower, sink set on a vanity unit and wc. The front garden is mainly laid to lawn with a path to the front door and the rear garden is enclosed and laid mainly to patio. Further benefits include double glazing and gas to radiator heating.