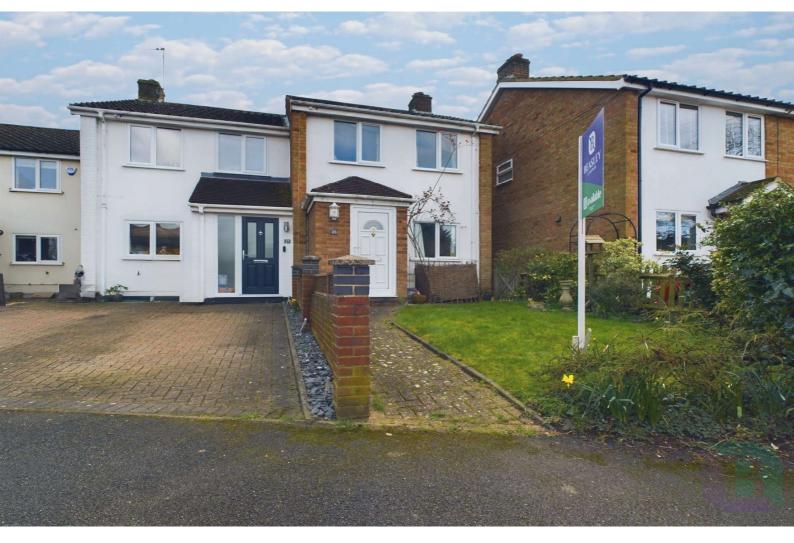

Lombard Street, Lidlington, MK43 0RP Price: £325,000 Freehold

Offered for sale in good order throughout and offered no onward chain is this extended and well presented three bedroom 1960's semi detached property with the benefit of a modern kitchen and shower room, also a garage in situated in a nearby block.

Located within the heart of the quiet Bedfordshire village of Lidlington and located within a short walk of Lidlington train station is this well presented extended three-bedroom 1960's semi-detached property with a garage situated in a nearby block.

The property has spacious accommodation, accessed from the entrance porch into the hallway with stairs rising to the first floor an opening to the kitchen and door to the large lounge and dining area. The kitchen is fitted with a range of units with a space for a cooker and white goods. The lounge and dining area is a great size with two windows and a door to the rear garden. The first floor has three bedrooms and a refitted fully tiled shower room with a walk-in shower, sink set on a vanity unit and wc. The front garden is mainly laid to lawn with a path to the front door and the rear garden is enclosed and laid mainly to patio. Further benefits include double glazing and gas to radiator heating.