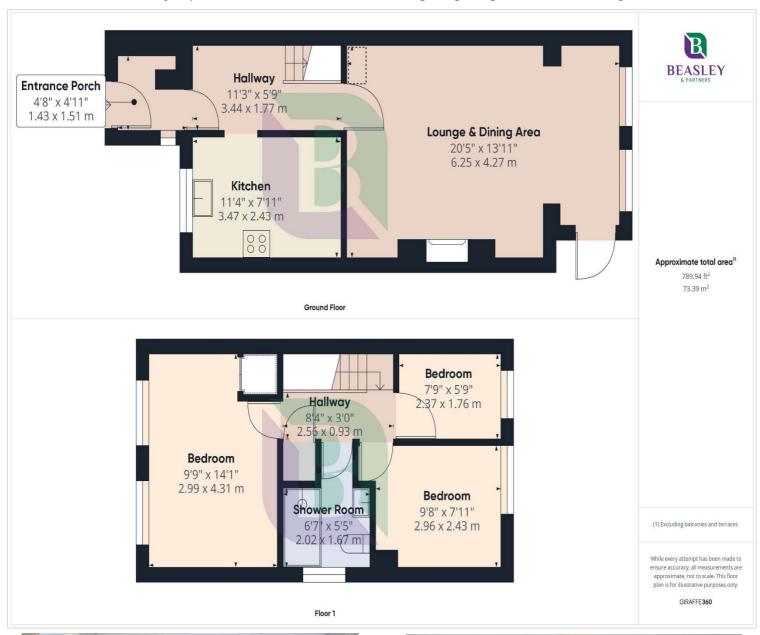

The property has spacious accommodation, accessed from the entrance porch into the hallway with stairs rising to the first floor an opening to the kitchen and door to the large lounge and dining area. The kitchen is fitted with a range of units with a space for a cooker and white goods. The lounge and dining area is a great size with two windows and a door to the rear garden. The first floor has three bedrooms and a refitted fully tiled shower room with a walk-in shower, sink set on a vanity unit and wc. The front garden is mainly laid to lawn with a path to the front door and the rear garden is enclosed and laid mainly to patio. Further benefits include double glazing and gas to radiator heating.