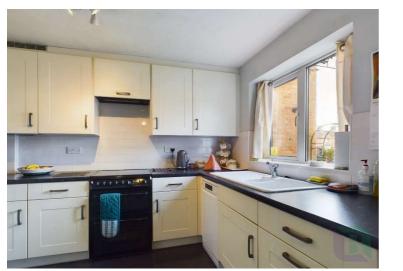

The property has spacious accommodation, accessed from the entrance porch into the hallway with stairs rising to the first floor an opening to the kitchen and door to the large lounge and dining area. The kitchen is fitted with a range of units with a space for a cooker and white goods. The lounge and dining area is a great size with two windows and a door to the rear garden. The first floor has three bedrooms and a refitted fully tiled shower room with a walk-in shower, sink set on a vanity unit and wc. The front garden is mainly laid to lawn with a path to the front door and the rear garden is enclosed and laid mainly to patio. Further benefits include double glazing and gas to radiator heating.