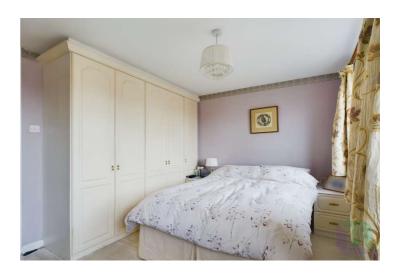

The property has spacious accommodation, accessed from the entrance porch into the hallway with stairs rising to the first floor an opening to the kitchen and door to the large lounge and dining area. The kitchen is fitted with a range of units with a space for a cooker and white goods. The lounge and dining area is a great size with two windows and a door to the rear garden. The first floor has three bedrooms and a refitted fully tiled shower room with a walk-in shower, sink set on a vanity unit and wc. The front garden is mainly laid to lawn with a path to the front door and the rear garden is enclosed and laid mainly to patio. Further benefits include double glazing and gas to radiator heating.