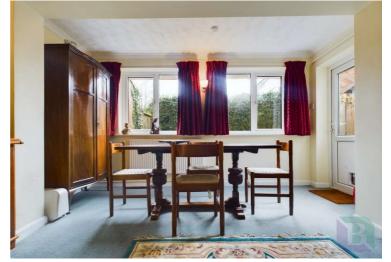

The property has spacious accommodation, accessed from the entrance porch into the hallway with stairs rising to the first floor an opening to the kitchen and door to the large lounge and dining area. The kitchen is fitted with a range of units with a space for a cooker and white goods. The lounge and dining area is a great size with two windows and a door to the rear garden. The first floor has three bedrooms and a refitted fully tiled shower room with a walk-in shower, sink set on a vanity unit and wc. The front garden is mainly laid to lawn with a path to the front door and the rear garden is enclosed and laid mainly to patio. Further benefits include double glazing and gas to radiator heating.