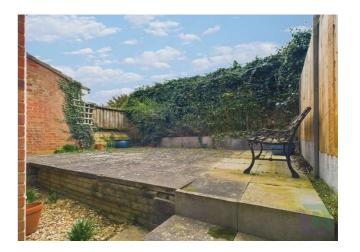

The property has spacious accommodation, accessed from the entrance porch into the hallway with stairs rising to the first floor an opening to the kitchen and door to the large lounge and dining area. The kitchen is fitted with a range of units with a space for a cooker and white goods. The lounge and dining area is a great size with two windows and a door to the rear garden. The first floor has three bedrooms and a refitted fully tiled shower room with a walk-in shower, sink set on a vanity unit and wc. The front garden is mainly laid to lawn with a path to the front door and the rear garden is enclosed and laid mainly to patio. Further benefits include double glazing and gas to radiator heating.