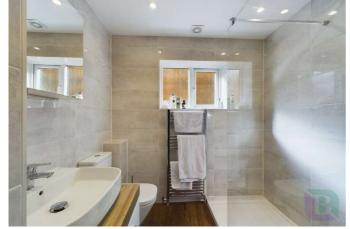

The property has spacious accommodation, accessed from the entrance porch into the hallway with stairs rising to the first floor an opening to the kitchen and door to the large lounge and dining area. The kitchen is fitted with a range of units with a space for a cooker and white goods. The lounge and dining area is a great size with two windows and a door to the rear garden. The first floor has three bedrooms and a refitted fully tiled shower room with a walk-in shower, sink set on a vanity unit and wc. The front garden is mainly laid to lawn with a path to the front door and the rear garden is enclosed and laid mainly to patio. Further benefits include double glazing and gas to radiator heating.