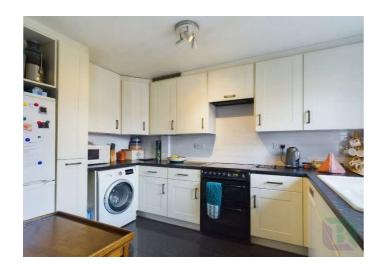

The property has spacious accommodation, accessed from the entrance porch into the hallway with stairs rising to the first floor an opening to the kitchen and door to the large lounge and dining area. The kitchen is fitted with a range of units with a space for a cooker and white goods. The lounge and dining area is a great size with two windows and a door to the rear garden. The first floor has three bedrooms and a refitted fully tiled shower room with a walk-in shower, sink set on a vanity unit and wc. The front garden is mainly laid to lawn with a path to the front door and the rear garden is enclosed and laid mainly to patio. Further benefits include double glazing and gas to radiator heating.