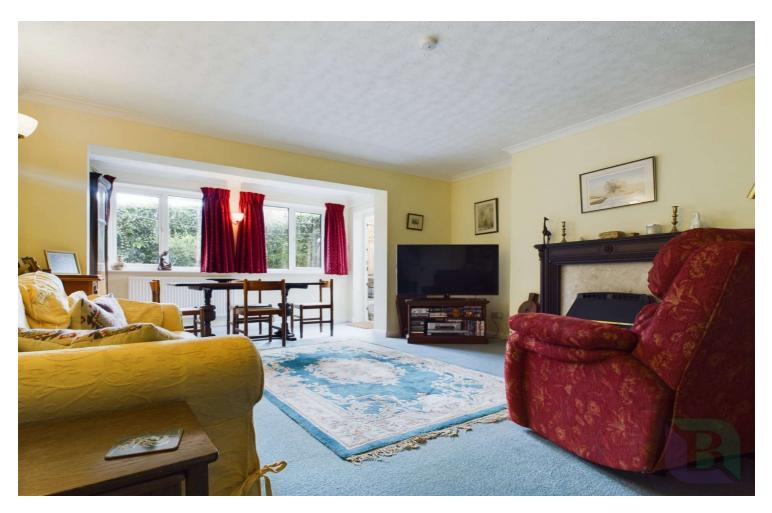

The property has spacious accommodation, accessed from the entrance porch into the hallway with stairs rising to the first floor an opening to the kitchen and door to the large lounge and dining area. The kitchen is fitted with a range of units with a space for a cooker and white goods. The lounge and dining area is a great size with two windows and a door to the rear garden. The first floor has three bedrooms and a refitted fully tiled shower room with a walk-in shower, sink set on a vanity unit and wc. The front garden is mainly laid to lawn with a path to the front door and the rear garden is enclosed and laid mainly to patio. Further benefits include double glazing and gas to radiator heating.