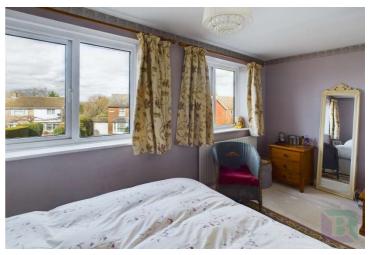

The property has spacious accommodation, accessed from the entrance porch into the hallway with stairs rising to the first floor an opening to the kitchen and door to the large lounge and dining area. The kitchen is fitted with a range of units with a space for a cooker and white goods. The lounge and dining area is a great size with two windows and a door to the rear garden. The first floor has three bedrooms and a refitted fully tiled shower room with a walk-in shower, sink set on a vanity unit and wc. The front garden is mainly laid to lawn with a path to the front door and the rear garden is enclosed and laid mainly to patio. Further benefits include double glazing and gas to radiator heating.