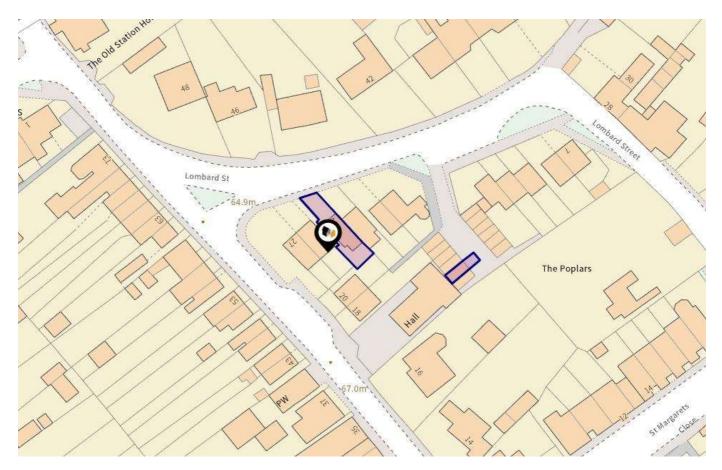

Located within the heart of the quiet Bedfordshire village of Lidlington and located within a short walk of Lidlington train station is this well presented extended three-bedroom 1960's semi-detached property with a garage situated in a nearby block.