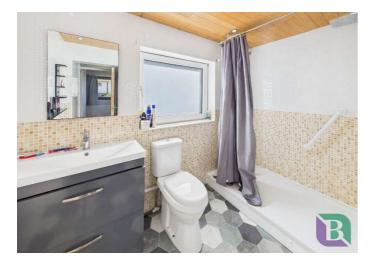

The kitchen area is well-equipped with a range of units and drawers, a built-in oven, and work surfaces that incorporate an inset single bowl drainer sink with mixer tap and an electric hob with a chimney-style extractor over. A small lobby area has doors to the bedroom and a shower wet room. This self-contained space offers both independence and comfort, making it a valuable extension to the main home. There is also potential to go into the loft.