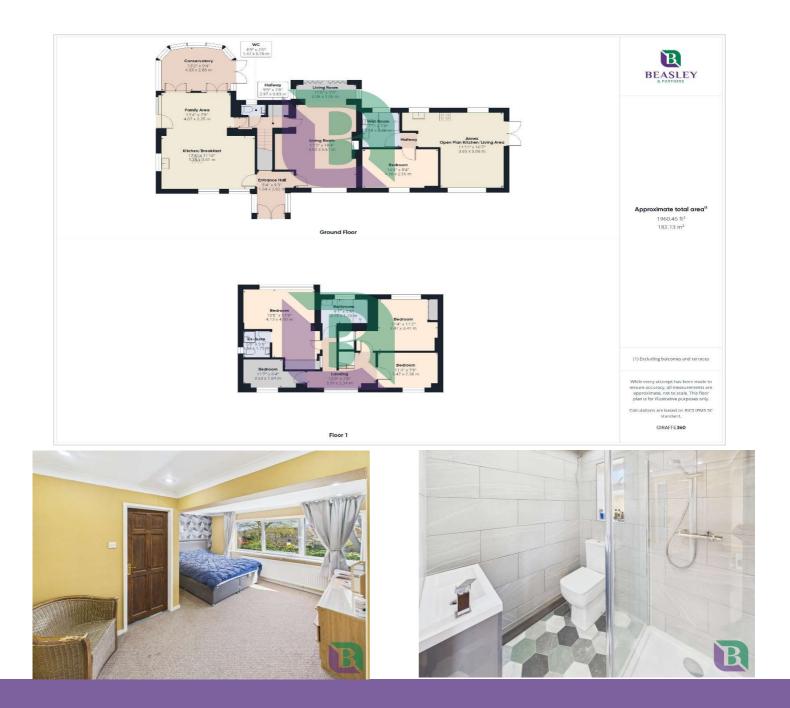

The lounge is another bright room being dual aspect with bi folds doors to the garden and a fireplace with wood burner.

To the first floor is the family shower room, four bedrooms, two doubles with built in wardrobes and two singles. The primary bedroom also has the added benefit of an en-suite.

The kitchen area is well-equipped with a range of units and drawers, a built-in oven, and work surfaces that incorporate an inset single bowl drainer sink with mixer tap and an electric hob with a chimney-style extractor over. A small lobby area has doors to the bedroom and a shower wet room. This self-contained space offers both independence and comfort, making it a valuable extension to the main home. There is also potential to go into the loft.