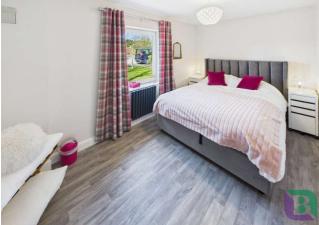

The lounge is another bright room being dual aspect with bi folds doors to the garden and a fireplace with wood burner.

To the first floor is the family shower room, four bedrooms, two doubles with built in wardrobes and two singles. The primary bedroom also has the added benefit of an en-suite.

The kitchen area is well-equipped with a range of units and drawers, a built-in oven, and work surfaces that incorporate an inset single bowl drainer sink with mixer tap and an electric hob with a chimney-style extractor over. A small lobby area has doors to the bedroom and a shower wet room. This self-contained space offers both independence and comfort, making it a valuable extension to the main home. There is also potential to go into the loft.