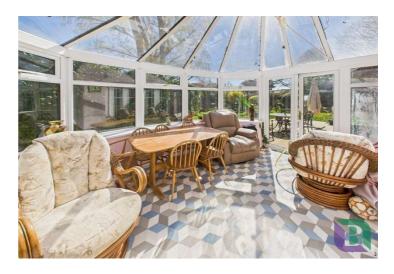

At the far end of the room is a family area, featuring a large window and a door leading directly out to the garden. Two sets of double doors open into the conservatory, which in turn offers another set of double doors to the garden, making this a bright, versatile hub for family living and entertaining. A door leads through to an inner hall which has the stairs to the first floor, storage, cloakroom and door the lounge.