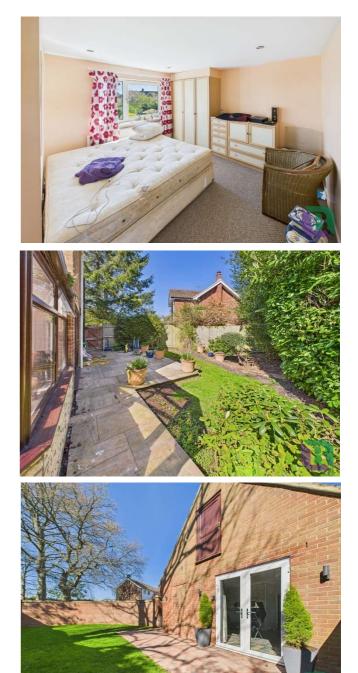

The lounge is another bright room being dual aspect with bi folds doors to the garden and a fireplace with wood burner.

To the first floor is the family shower room, four bedrooms, two doubles with built in wardrobes and two singles. The primary bedroom also has the added benefit of an en-suite.

Externally, the property enjoys a generous plot. To the front, gated access opens onto a driveway providing parking for two to three vehicles and leading to a timber garage. A second driveway offers additional ample parking, accompanied by a lawned garden area with a variety of shrubs and trees, adding to the homes kerb appeal.

A gate provides access to the annex garden, perfectly enclosed for privacy, while another gate leads to the side garden, which wraps around to the rear. The gardens feature patio areas, a range of shrubs, and the remainder laid to lawn, creating a peaceful and secluded outdoor space.