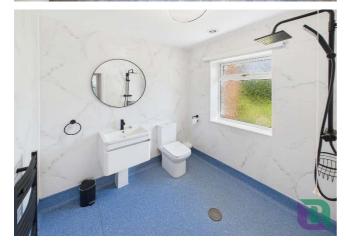

The lounge is another bright room being dual aspect with bi folds doors to the garden and a fireplace with wood burner.

To the first floor is the family shower room, four bedrooms, two doubles with built in wardrobes and two singles. The primary bedroom also has the added benefit of an en-suite.

The kitchen area is well-equipped with a range of units and drawers, a built-in oven, and work surfaces that incorporate an inset single bowl drainer sink with mixer tap and an electric hob with a chimney-style extractor over. A small lobby area has doors to the bedroom and a shower wet room. This self-contained space offers both independence and comfort, making it a valuable extension to the main home. There is also potential to go into the loft.