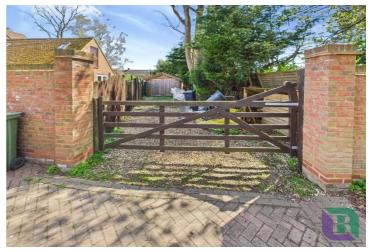

Externally, the property enjoys a generous plot. To the front, gated access opens onto a driveway providing parking for two to three vehicles and leading to a timber garage. A second driveway offers additional ample parking, accompanied by a lawned garden area with a variety of shrubs and trees, adding to the homes kerb appeal.

A gate provides access to the annex garden, perfectly enclosed for privacy, while another gate leads to the side garden, which wraps around to the rear. The gardens feature patio areas, a range of shrubs, and the remainder laid to lawn, creating a peaceful and secluded outdoor space.