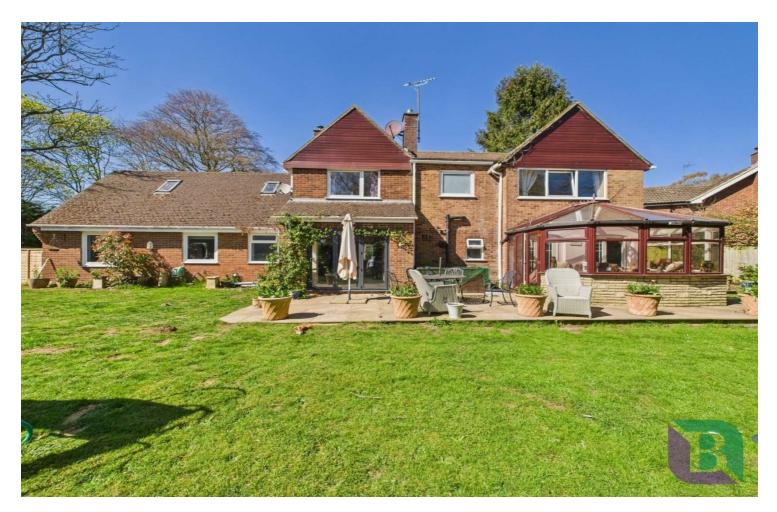

Externally, the property enjoys a generous plot. To the front, gated access opens onto a driveway providing parking for two to three vehicles and leading to a timber garage. A second driveway offers additional ample parking, accompanied by a lawned garden area with a variety of shrubs and trees, adding to the homes kerb appeal.

A gate provides access to the annex garden, perfectly enclosed for privacy, while another gate leads to the side garden, which wraps around to the rear. The gardens feature patio areas, a range of shrubs, and the remainder laid to lawn, creating a peaceful and secluded outdoor space.