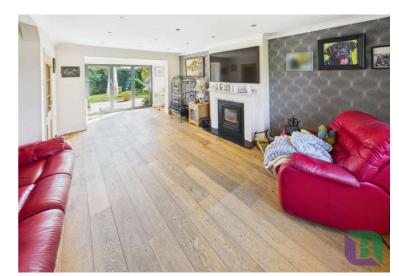

The lounge is another bright room being dual aspect with bi folds doors to the garden and a fireplace with wood burner.

To the first floor is the family shower room, four bedrooms, two doubles with built in wardrobes and two singles. The primary bedroom also has the added benefit of an en-suite.