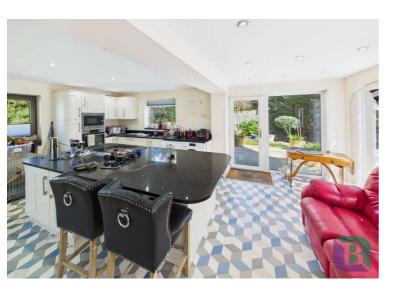

Entering into the entrance hall via a double front door there is a storage cupboard and doors to the kitchen/breakfast and lounge.

The kitchen/breakfast room has dual aspect windows and designed for family life. It is fitted with a collection of modern units and drawers, complemented by quartz work surfaces that incorporate an inset one and a half bowl sink with a mixer hose spray tap. A large central island with further storage and a quartz surface includes an inset electric hob and doubles as a breakfast bar, perfect for casual dining.

At the far end of the room is a family area, featuring a large window and a door leading directly out to the garden. Two sets of double doors open into the conservatory, which in turn offers another set of double doors to the garden, making this a bright, versatile hub for family living and entertaining. A door leads through to an inner hall which has the stairs to the first floor, storage, cloakroom and door the lounge.