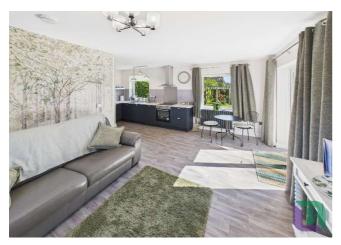

Entering into the entrance hall via a double front door there is a storage cupboard and doors to the kitchen/breakfast and lounge.

The kitchen/breakfast room has dual aspect windows and designed for family life. It is fitted with a collection of modern units and drawers, complemented by quartz work surfaces that incorporate an inset one and a half bowl sink with a mixer hose spray tap. A large central island with further storage and a quartz surface includes an inset electric hob and doubles as a breakfast bar, perfect for casual dining.

At the far end of the room is a family area, featuring a large window and a door leading directly out to the garden. Two sets of double doors open into the conservatory, which in turn offers another set of double doors to the garden, making this a bright, versatile hub for family living and entertaining. A door leads through to an inner hall which has the stairs to the first floor, storage, cloakroom and door the lounge.

The lounge is another bright room being dual aspect with bi folds doors to the garden and a fireplace with wood burner.

To the first floor is the family shower room, four bedrooms, two doubles with built in wardrobes and two singles. The primary bedroom also has the added benefit of an en-suite.