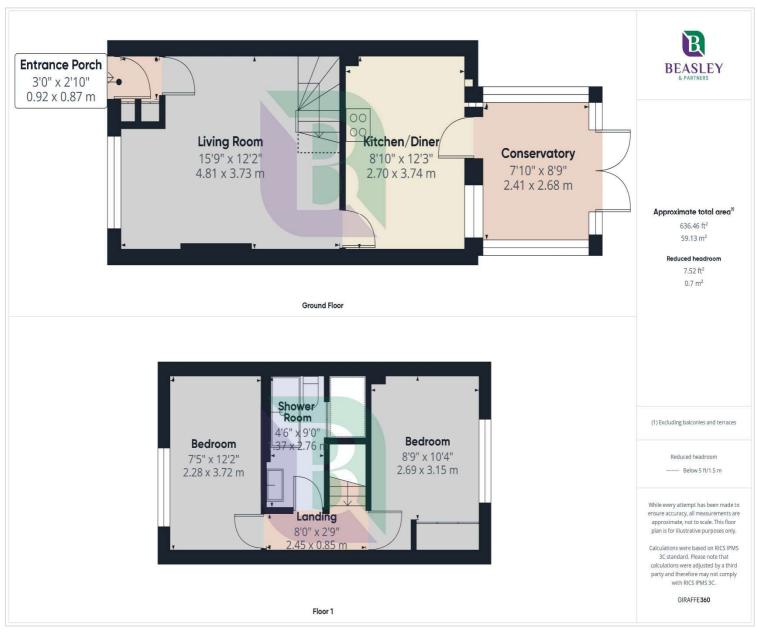

## Kensington Drive Great Holm, MK8 9BN

Upon entering through the porch, you step into the living room, featuring a front facing window and stairs leading to the first floor. A door leads through to the kitchen/diner, which is fitted with a range of units and drawers, complemented by work surfaces incorporating a single drainer sink with mixer tap and a hob with extractor over. A built-in oven further enhances the space, while windows and a door open into the conservatory, which in turn provides access to the rear garden via double doors.

Upstairs, the first-floor landing leads to two generous bedrooms, one of which benefits from built-in wardrobes. The shower room is fitted with a walk-in shower, WC, and wash basin.

Externally, the property enjoys two allocated parking spaces to the rear. A low maintenance front garden and the rear garden is also low maintenance with decking and paving, along with gated access to the rear for added convenience.