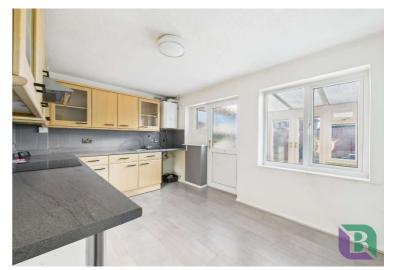

## Kensington Drive Great Holm, MK8 9BN

Upon entering through the porch, you step into the living room, featuring a front facing window and stairs leading to the first floor. A door leads through to the kitchen/diner, which is fitted with a range of units and drawers, complemented by work surfaces incorporating a single drainer sink with mixer tap and a hob with extractor over. A built-in oven further enhances the space, while windows and a door open into the conservatory, which in turn provides access to the rear garden via double doors.