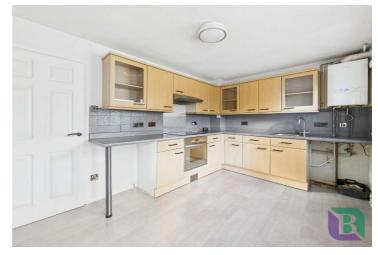

## Kensington Drive Great Holm, MK8 9BN

Upon entering through the porch, you step into the living room, featuring a front facing window and stairs leading to the first floor. A door leads through to the kitchen/diner, which is fitted with a range of units and drawers, complemented by work surfaces incorporating a single drainer sink with mixer tap and a hob with extractor over. A built-in oven further enhances the space, while windows and a door open into the conservatory, which in turn provides access to the rear garden via double doors.