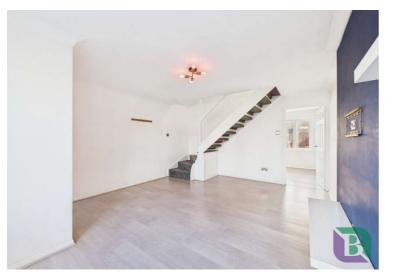

## Kensington Drive Great Holm, MK8 9BN

Upon entering through the porch, you step into the living room, featuring a front facing window and stairs leading to the first floor. A door leads through to the kitchen/diner, which is fitted with a range of units and drawers, complemented by work surfaces incorporating a single drainer sink with mixer tap and a hob with extractor over. A built-in oven further enhances the space, while windows and a door open into the conservatory, which in turn provides access to the rear garden via double doors.