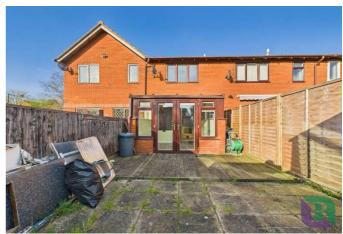

## Kensington Drive Great Holm, MK8 9BN

Upon entering through the porch, you step into the living room, featuring a front facing window and stairs leading to the first floor. A door leads through to the kitchen/diner, which is fitted with a range of units and drawers, complemented by work surfaces incorporating a single drainer sink with mixer tap and a hob with extractor over. A built-in oven further enhances the space, while windows and a door open into the conservatory, which in turn provides access to the rear garden via double doors.

Upstairs, the first-floor landing leads to two generous bedrooms, one of which benefits from built-in wardrobes. The shower room is fitted with a walk-in shower, WC, and wash basin.

Externally, the property enjoys two allocated parking spaces to the rear. A low maintenance front garden and the rear garden is also low maintenance with decking and paving, along with gated access to the rear for added convenience.