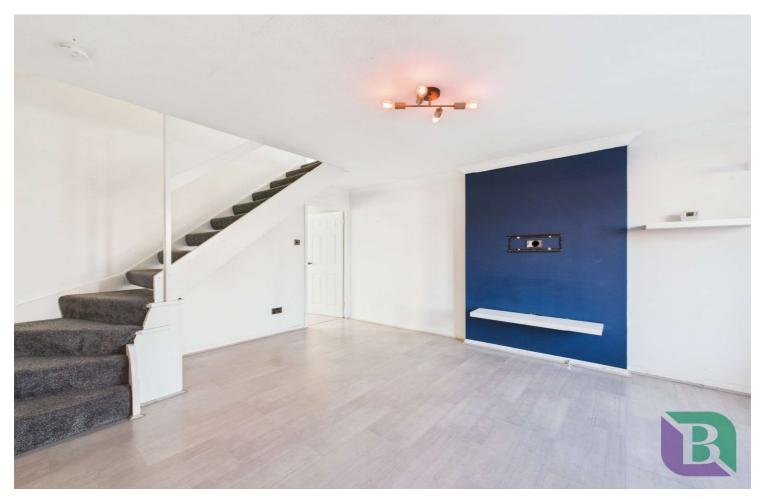

## Kensington Drive Great Holm, MK8 9BN

Upon entering through the porch, you step into the living room, featuring a front facing window and stairs leading to the first floor. A door leads through to the kitchen/diner, which is fitted with a range of units and drawers, complemented by work surfaces incorporating a single drainer sink with mixer tap and a hob with extractor over. A built-in oven further enhances the space, while windows and a door open into the conservatory, which in turn provides access to the rear garden via double doors.