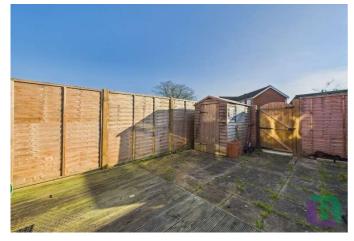

Upstairs, the first-floor landing leads to two generous bedrooms, one of which benefits from built-in wardrobes. The shower room is fitted with a walk-in shower, WC, and wash basin.

Externally, the property enjoys two allocated parking spaces to the rear. A low maintenance front garden and the rear garden is also low maintenance with decking and paving, along with gated access to the rear for added convenience.