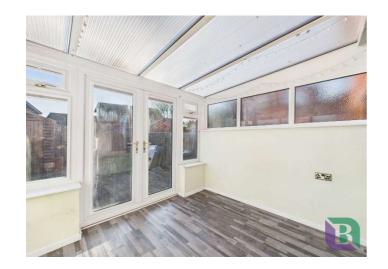

## Kensington Drive Great Holm, MK8 9BN

Upon entering through the porch, you step into the living room, featuring a front facing window and stairs leading to the first floor. A door leads through to the kitchen/diner, which is fitted with a range of units and drawers, complemented by work surfaces incorporating a single drainer sink with mixer tap and a hob with extractor over. A built-in oven further enhances the space, while windows and a door open into the conservatory, which in turn provides access to the rear garden via double doors.