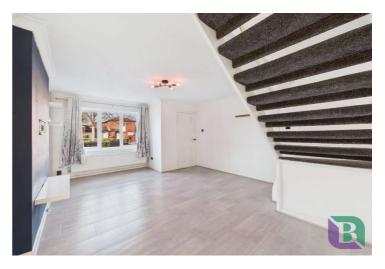

## Kensington Drive Great Holm, MK8 9BN

Upon entering through the porch, you step into the living room, featuring a front facing window and stairs leading to the first floor. A door leads through to the kitchen/diner, which is fitted with a range of units and drawers, complemented by work surfaces incorporating a single drainer sink with mixer tap and a hob with extractor over. A built-in oven further enhances the space, while windows and a door open into the conservatory, which in turn provides access to the rear garden via double doors.