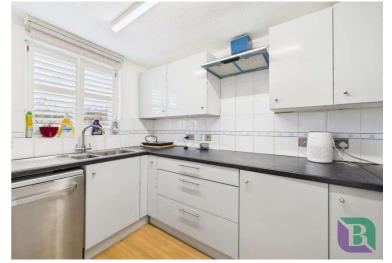

## Leary Crescent Newport Pagnell, MK16 9GB

Upon entering the hallway, you are welcomed by a staircase rising to the first floor and doors providing access to the kitchen and lounge/diner.

The kitchen is fitted with a range of units and drawers, complemented by a work surface that incorporates a one-and-a-half bowl single drainer sink unit with a mixer tap. Tiled splash backs add a finishing touch, while there is space for white goods. To the rear of the property is the lounge/diner which has doors leading out to the rear garden.