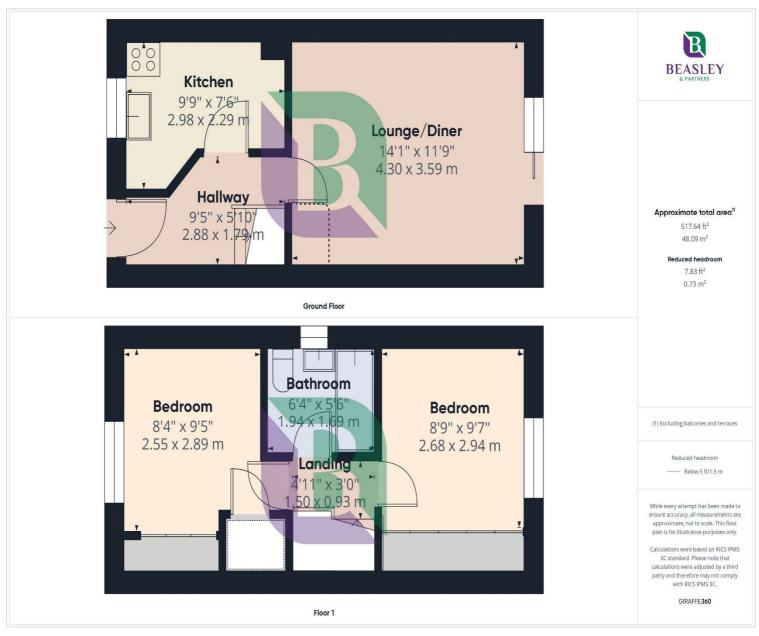

## Leary Crescent Newport Pagnell, MK16 9GB

Upon entering the hallway, you are welcomed by a staircase rising to the first floor and doors providing access to the kitchen and lounge/diner.

The kitchen is fitted with a range of units and drawers, complemented by a work surface that incorporates a one-and-a-half bowl single drainer sink unit with a mixer tap. Tiled splash backs add a finishing touch, while there is space for white goods. To the rear of the property is the lounge/diner which has doors leading out to the rear garden.

From the first-floor landing, doors lead to two generously sized bedrooms, both featuring fitted wardrobes for ample storage. The bathroom is fitted with a white suite, tiling to water sensitive areas and a heated towel rail.

Externally to the front there is parking for two vehicles and garden area and to the rear an enclosed garden.