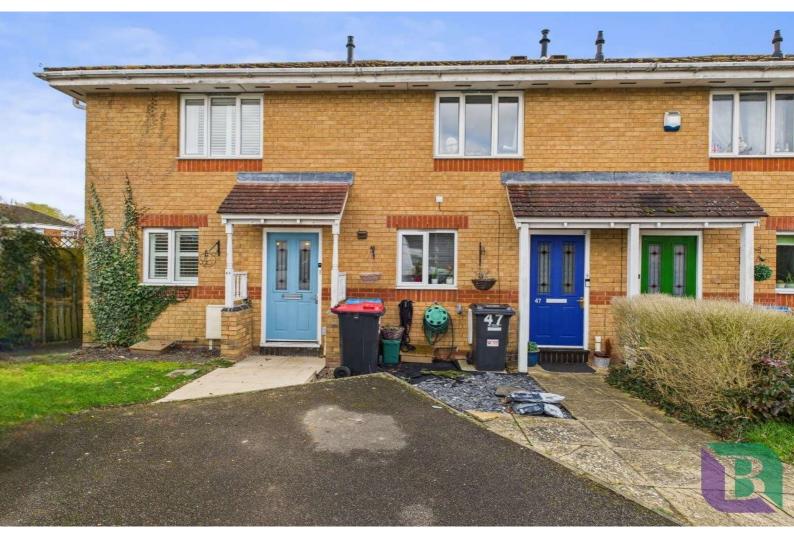

Leary Crescent, Newport Pagnell, MK16 9GB Price £290,000 Freehold

Situated on a generous plot on The Canons residential area in Newport Pagnell, this well presented two bedroom end of terrace house set in a cul-de-sac is an excellent opportunity. Neutrally decorated throughout and complemented with stylish window shutters (excluding the bathroom). Externally, the property features a rear garden, front garden and off road parking for two vehicles. Offered for sale with no onward chain.

Externally to the front there is parking for two vehicles and garden area and to the rear an enclosed garden.