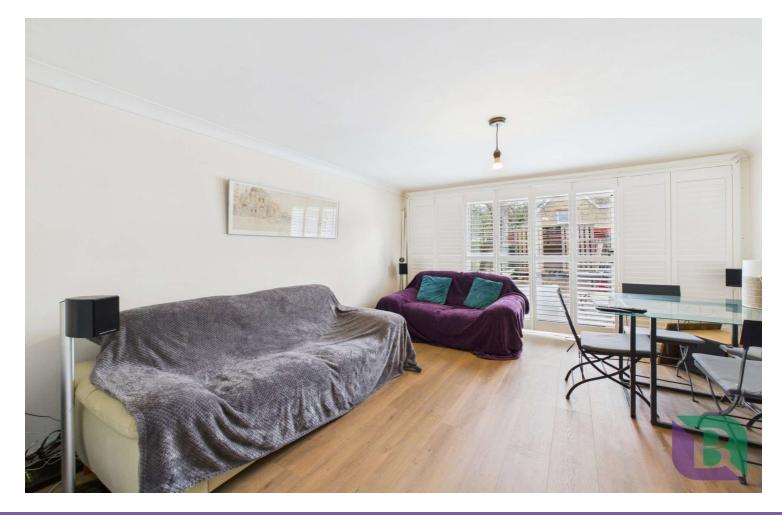

## Leary Crescent Newport Pagnell, MK16 9GB

Upon entering the hallway, you are welcomed by a staircase rising to the first floor and doors providing access to the kitchen and lounge/diner.

The kitchen is fitted with a range of units and drawers, complemented by a work surface that incorporates a one-and-a-half bowl single drainer sink unit with a mixer tap. Tiled splash backs add a finishing touch, while there is space for white goods. To the rear of the property is the lounge/diner which has doors leading out to the rear garden.