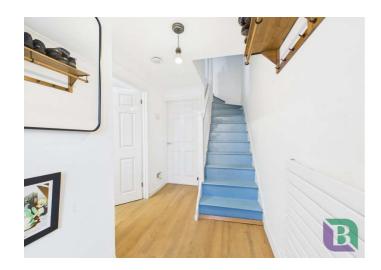

## Leary Crescent Newport Pagnell, MK16 9GB

Upon entering the hallway, you are welcomed by a staircase rising to the first floor and doors providing access to the kitchen and lounge/diner.

The kitchen is fitted with a range of units and drawers, complemented by a work surface that incorporates a one-and-a-half bowl single drainer sink unit with a mixer tap. Tiled splash backs add a finishing touch, while there is space for white goods. To the rear of the property is the lounge/diner which has doors leading out to the rear garden.