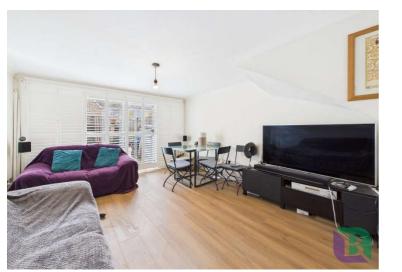

## Leary Crescent Newport Pagnell, MK16 9GB

Upon entering the hallway, you are welcomed by a staircase rising to the first floor and doors providing access to the kitchen and lounge/diner.

The kitchen is fitted with a range of units and drawers, complemented by a work surface that incorporates a one-and-a-half bowl single drainer sink unit with a mixer tap. Tiled splash backs add a finishing touch, while there is space for white goods. To the rear of the property is the lounge/diner which has doors leading out to the rear garden.