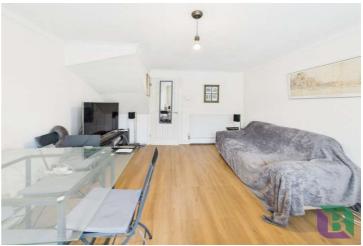

## Leary Crescent Newport Pagnell, MK16 9GB

Upon entering the hallway, you are welcomed by a staircase rising to the first floor and doors providing access to the kitchen and lounge/diner.

The kitchen is fitted with a range of units and drawers, complemented by a work surface that incorporates a one-and-a-half bowl single drainer sink unit with a mixer tap. Tiled splash backs add a finishing touch, while there is space for white goods. To the rear of the property is the lounge/diner which has doors leading out to the rear garden.