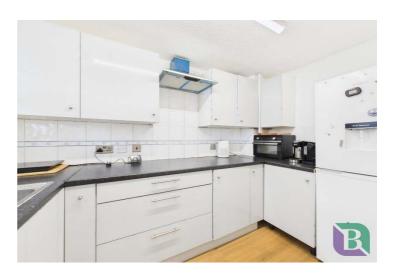

## Leary Crescent Newport Pagnell, MK16 9GB

Upon entering the hallway, you are welcomed by a staircase rising to the first floor and doors providing access to the kitchen and lounge/diner.

The kitchen is fitted with a range of units and drawers, complemented by a work surface that incorporates a one-and-a-half bowl single drainer sink unit with a mixer tap. Tiled splash backs add a finishing touch, while there is space for white goods. To the rear of the property is the lounge/diner which has doors leading out to the rear garden.