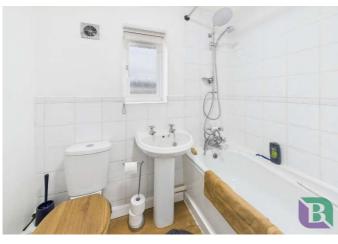

From the first-floor landing, doors lead to two generously sized bedrooms, both featuring fitted wardrobes for ample storage. The bathroom is fitted with a white suite, tiling to water sensitive areas and a heated towel rail.