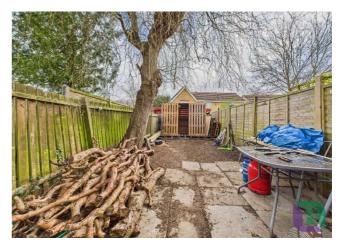

Externally to the front there is parking for two vehicles and garden area and to the rear an enclosed garden.