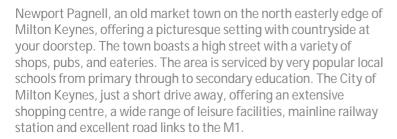

## Leary Crescent Newport Pagnell, MK16 9GB

Upon entering the hallway, you are welcomed by a staircase rising to the first floor and doors providing access to the kitchen and lounge/diner.

The kitchen is fitted with a range of units and drawers, complemented by a work surface that incorporates a one-and-a-half bowl single drainer sink unit with a mixer tap. Tiled splash backs add a finishing touch, while there is space for white goods. To the rear of the property is the lounge/diner which has doors leading out to the rear garden.