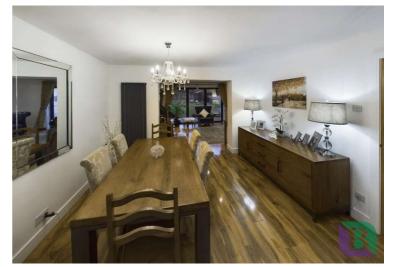

The dining area features a modern vertical radiator and open access to both the kitchen and living room, creating a seamless flow between spaces. The kitchen is well appointed with a range of units and drawers, complemented by a breakfast bar. The work surfaces incorporate a one-and-a-half bowl sink and drainer, as well as an induction hob with a glass canopy extractor. Additional integrated appliances include a 'Bosch' double oven, a dishwasher, and wine chiller. A fridge freezer fits neatly into its designated recess, while inset ceiling lights enhance the space with a bright and contemporary feel."