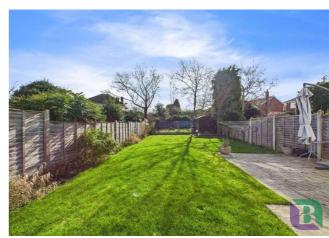

The rear of the property boasts a generously sized garden, featuring a decked and patio area, with the remainder mainly laid to lawn and complemented by well- planting borders. To the front, a tarmac driveway provides off-road parking for three to four vehicles, while double gates offer access to the side area, leading through to the rear garden.