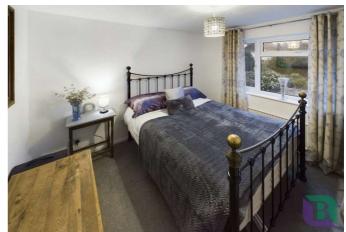

The first-floor landing provides access to the family shower room and three bedrooms, with the primary bedroom benefiting from built-in wardrobes. The shower room is features a shower with a sliding door, a WC, a heated towel radiator, a gloss storage unit, and a gloss vanity drawer unit with an inset wash basin.