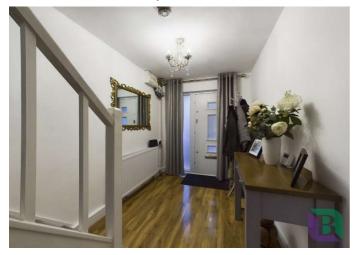

Upon entering the hallway, you are greeted by stairs rising to the first floor, an under stairs storage cupboard, and doors leading to the dining area and the downstairs utility/cloakroom, which also benefits from an external door providing side access to the property.