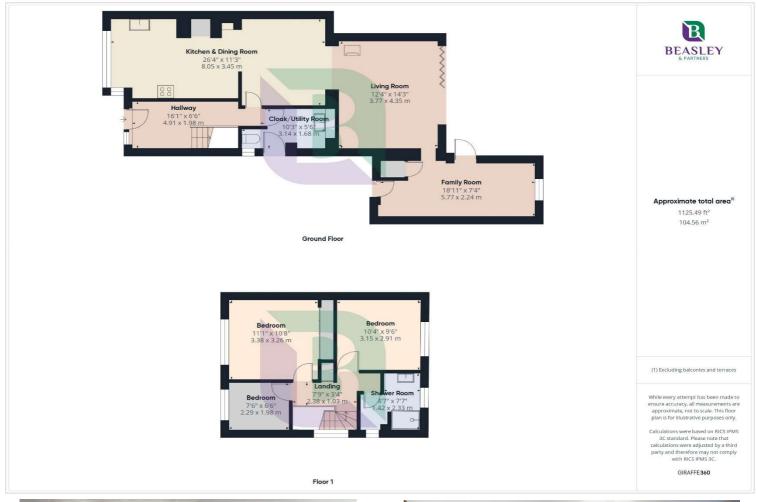

Bow Brickhill Road, Woburn Sands, MK17 8QE Price £525,000 Freehold

A fantastic three bedroom semi detached home, perfectly positioned within walking distance of all the amenities Woburn Sands has to offer. Designed with a wonderful flow, the property boasts an open-plan feel across the ground floor, seamlessly connecting the separate living, dining, and kitchen areas. An additional reception room provides a versatile space, ideal as a family room, playroom, or home office.

Upon entering the hallway, you are greeted by stairs rising to the first floor, an under stairs storage cupboard, and doors leading to the dining area and the downstairs utility/cloakroom, which also benefits from an external door providing side access to the property.

The dining area features a modern vertical radiator and open access to both the kitchen and living room, creating a seamless flow between spaces. The kitchen is well appointed with a range of units and drawers, complemented by a breakfast bar. The work surfaces incorporate a one-and-a-half bowl sink and drainer, as well as an induction hob with a glass canopy extractor. Additional integrated appliances include a 'Bosch' double oven, a dishwasher, and wine chiller. A fridge freezer fits neatly into its designated recess, while inset ceiling lights enhance the space with a bright and contemporary feel."

The living room features a 'Jotul' wood burner, adding warmth and a cosy ambiance, complemented by a modern vertical radiator and inset ceiling lights. For warm summer days and evenings, bi-fold doors open directly onto the garden, seamlessly blending indoor and outdoor living. A walk-through leads to an additional reception room, offering a versatile space ideal as a family room or playroom, with its own door providing access to the rear garden."

The first-floor landing provides access to the family shower room and three bedrooms, with the primary bedroom benefiting from built-in wardrobes. The shower room is features a shower with a sliding door, a WC, a heated towel radiator, a gloss storage unit, and a gloss vanity drawer unit with an inset wash basin.