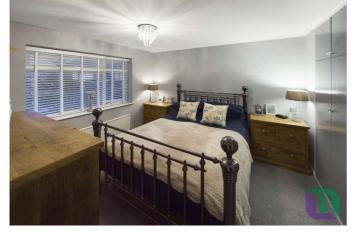

The first-floor landing provides access to the family shower room and three bedrooms, with the primary bedroom benefiting from built-in wardrobes. The shower room is features a shower with a sliding door, a WC, a heated towel radiator, a gloss storage unit, and a gloss vanity drawer unit with an inset wash basin.