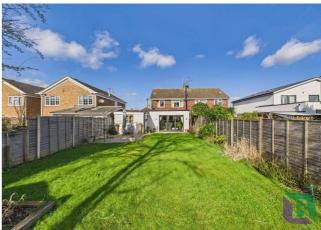

The rear of the property boasts a generously sized garden, featuring a decked and patio area, with the remainder mainly laid to lawn and complemented by well- planting borders. To the front, a tarmac driveway provides off-road parking for three to four vehicles, while double gates offer access to the side area, leading through to the rear garden.