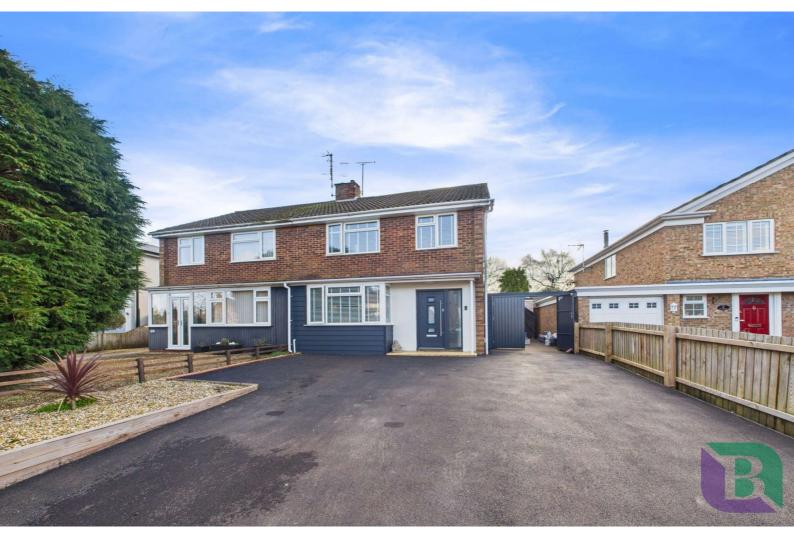

Bow Brickhill Road, Woburn Sands, MK17 8QE Price £525,000 Freehold

A fantastic three bedroom semi detached home, perfectly positioned within walking distance of all the amenities Woburn Sands has to offer. Designed with a wonderful flow, the property boasts an open-plan feel across the ground floor, seamlessly connecting the separate living, dining, and kitchen areas. An additional reception room provides a versatile space, ideal as a family room, playroom, or home office.

The rear of the property boasts a generously sized garden, featuring a decked and patio area, with the remainder mainly laid to lawn and complemented by well- planting borders. To the front, a tarmac driveway provides off-road parking for three to four vehicles, while double gates offer access to the side area, leading through to the rear garden.