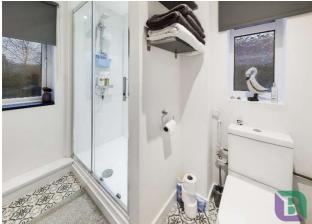

The first-floor landing provides access to the family shower room and three bedrooms, with the primary bedroom benefiting from built-in wardrobes. The shower room is features a shower with a sliding door, a WC, a heated towel radiator, a gloss storage unit, and a gloss vanity drawer unit with an inset wash basin.