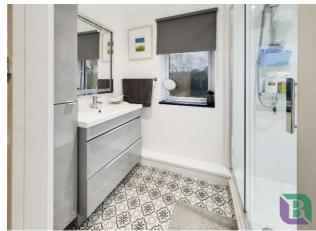

The first-floor landing provides access to the family shower room and three bedrooms, with the primary bedroom benefiting from built-in wardrobes. The shower room is features a shower with a sliding door, a WC, a heated towel radiator, a gloss storage unit, and a gloss vanity drawer unit with an inset wash basin.