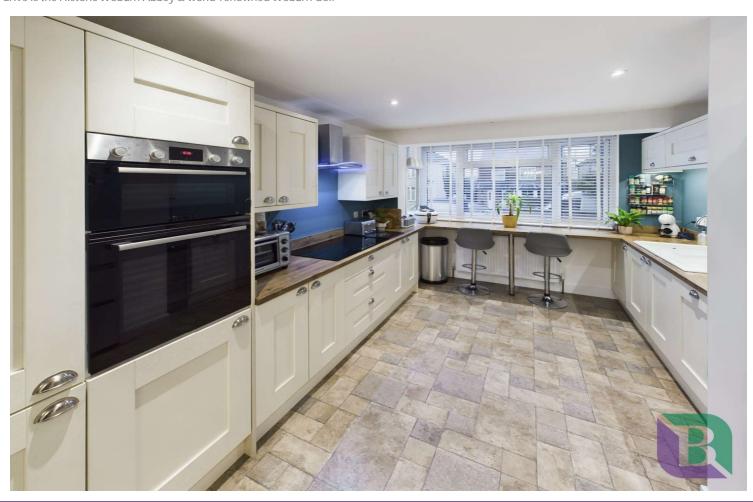

The dining area features a modern vertical radiator and open access to both the kitchen and living room, creating a seamless flow between spaces. The kitchen is well appointed with a range of units and drawers, complemented by a breakfast bar. The work surfaces incorporate a one-and-a-half bowl sink and drainer, as well as an induction hob with a glass canopy extractor. Additional integrated appliances include a 'Bosch' double oven, a dishwasher, and wine chiller. A fridge freezer fits neatly into its designated recess, while inset ceiling lights enhance the space with a bright and contemporary feel."