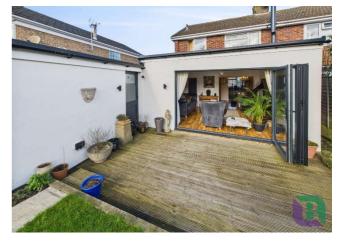

The living room features a 'Jotul' wood burner, adding warmth and a cosy ambiance, complemented by a modern vertical radiator and inset ceiling lights. For warm summer days and evenings, bi-fold doors open directly onto the garden, seamlessly blending indoor and outdoor living. A walk-through leads to an additional reception room, offering a versatile space ideal as a family room or playroom, with its own door providing access to the rear garden."

The rear of the property boasts a generously sized garden, featuring a decked and patio area, with the remainder mainly laid to lawn and complemented by well- planting borders. To the front, a tarmac driveway provides off-road parking for three to four vehicles, while double gates offer access to the side area, leading through to the rear garden.