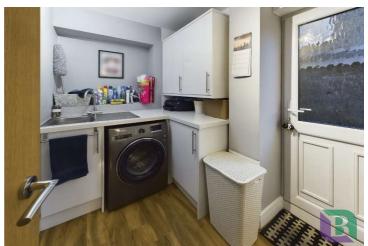

Upon entering the hallway, you are greeted by stairs rising to the first floor, an under stairs storage cupboard, and doors leading to the dining area and the downstairs utility/cloakroom, which also benefits from an external door providing side access to the property.