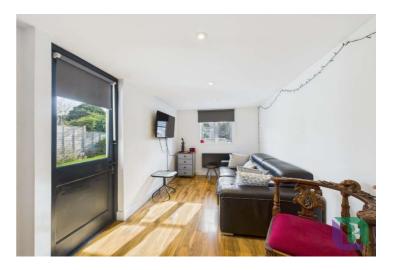

The living room features a 'Jotul' wood burner, adding warmth and a cosy ambiance, complemented by a modern vertical radiator and inset ceiling lights. For warm summer days and evenings, bi-fold doors open directly onto the garden, seamlessly blending indoor and outdoor living. A walk-through leads to an additional reception room, offering a versatile space ideal as a family room or playroom, with its own door providing access to the rear garden."