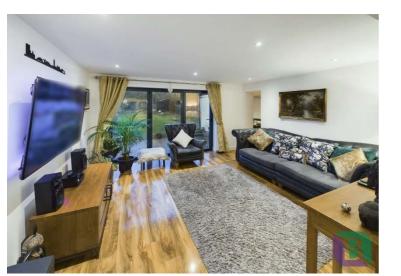

The living room features a 'Jotul' wood burner, adding warmth and a cosy ambiance, complemented by a modern vertical radiator and inset ceiling lights. For warm summer days and evenings, bi-fold doors open directly onto the garden, seamlessly blending indoor and outdoor living. A walk-through leads to an additional reception room, offering a versatile space ideal as a family room or playroom, with its own door providing access to the rear garden."