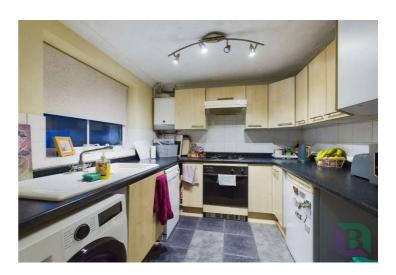

## Gadsden Close Cranfield, MK43 0HF

From the entrance hall, stairs rise to the first floor, with an archway leading to the kitchen and a multi-glazed door opening into the lounge. The kitchen is fitted with a range of units and work surfaces, incorporating a gas hob and a one-and-a-half bowl single drainer sink unit. The kitchen also features a built-in oven and space for additional white goods. The lounge has an under stairs cupboard and patio doors leading out to the conservatory which has double doors to the rear garden.