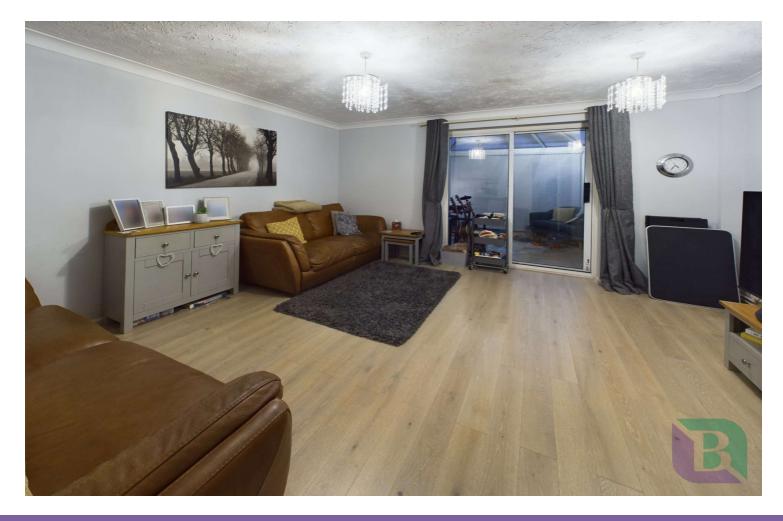

## Gadsden Close Cranfield, MK43 0HF

From the entrance hall, stairs rise to the first floor, with an archway leading to the kitchen and a multi-glazed door opening into the lounge. The kitchen is fitted with a range of units and work surfaces, incorporating a gas hob and a one-and-a-half bowl single drainer sink unit. The kitchen also features a built-in oven and space for additional white goods. The lounge has an under stairs cupboard and patio doors leading out to the conservatory which has double doors to the rear garden.