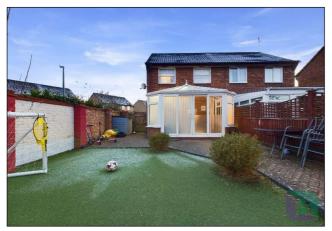

Gadsden Close, Cranfield, MK43 0HF Price: Offers Over £300,000 Freehold

This three bedroom semi detached house is situated in a cul-de-sac on the outskirts of the village of Cranfield.

The property features a garage and a conservatory, offering extra living space.

## Gadsden Close Cranfield, MK43 0HF

From the entrance hall, stairs rise to the first floor, with an archway leading to the kitchen and a multi-glazed door opening into the lounge. The kitchen is fitted with a range of units and work surfaces, incorporating a gas hob and a one-and-a-half bowl single drainer sink unit. The kitchen also features a built-in oven and space for additional white goods. The lounge has an under stairs cupboard and patio doors leading out to the conservatory which has double doors to the rear garden.

To the first floor there are three bedrooms and the bathroom fitted with a white suite which includes a corner bath and complimentary tiled walls.

Externally, the property features lawned areas with shrubs to the side and front, along with a path leading to the front door. A driveway provides access to the single garage, which benefits from a personal door to the rear garden. The rear garden is designed for low maintenance, with block paving, gated access to the front, and artificial lawn.