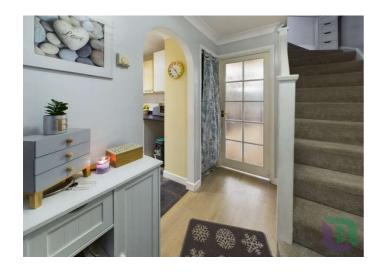

## Gadsden Close Cranfield, MK43 0HF

From the entrance hall, stairs rise to the first floor, with an archway leading to the kitchen and a multi-glazed door opening into the lounge. The kitchen is fitted with a range of units and work surfaces, incorporating a gas hob and a one-and-a-half bowl single drainer sink unit. The kitchen also features a built-in oven and space for additional white goods. The lounge has an under stairs cupboard and patio doors leading out to the conservatory which has double doors to the rear garden.