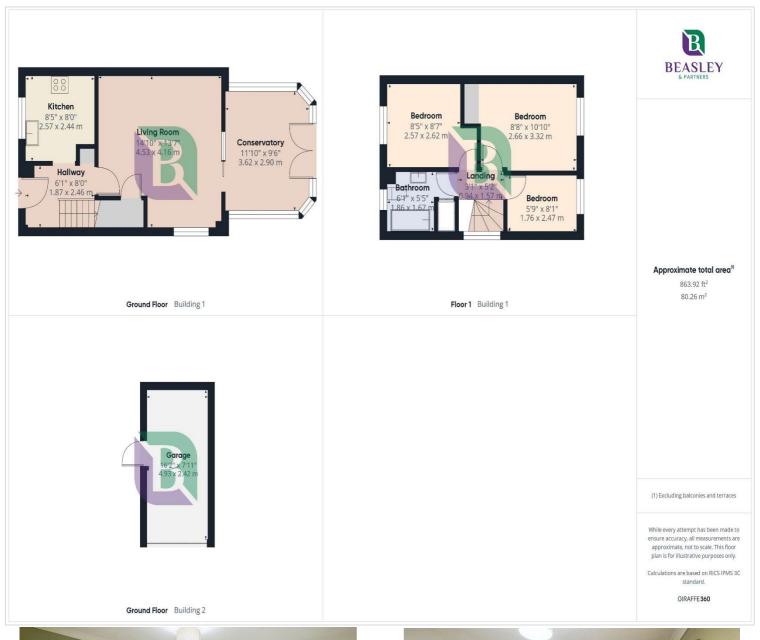

## Gadsden Close Cranfield, MK43 0HF

From the entrance hall, stairs rise to the first floor, with an archway leading to the kitchen and a multi-glazed door opening into the lounge. The kitchen is fitted with a range of units and work surfaces, incorporating a gas hob and a one-and-a-half bowl single drainer sink unit. The kitchen also features a built-in oven and space for additional white goods. The lounge has an under stairs cupboard and patio doors leading out to the conservatory which has double doors to the rear garden.

To the first floor there are three bedrooms and the bathroom fitted with a white suite which includes a corner bath and complimentary tiled walls.

Externally, the property features lawned areas with shrubs to the side and front, along with a path leading to the front door. A driveway provides access to the single garage, which benefits from a personal door to the rear garden. The rear garden is designed for low maintenance, with block paving, gated access to the front, and artificial lawn.