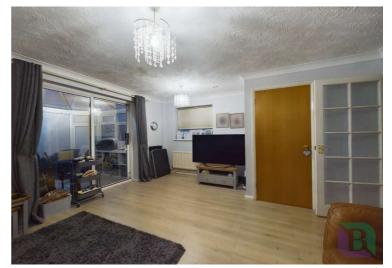

## Gadsden Close Cranfield, MK43 0HF

From the entrance hall, stairs rise to the first floor, with an archway leading to the kitchen and a multi-glazed door opening into the lounge. The kitchen is fitted with a range of units and work surfaces, incorporating a gas hob and a one-and-a-half bowl single drainer sink unit. The kitchen also features a built-in oven and space for additional white goods. The lounge has an under stairs cupboard and patio doors leading out to the conservatory which has double doors to the rear garden.