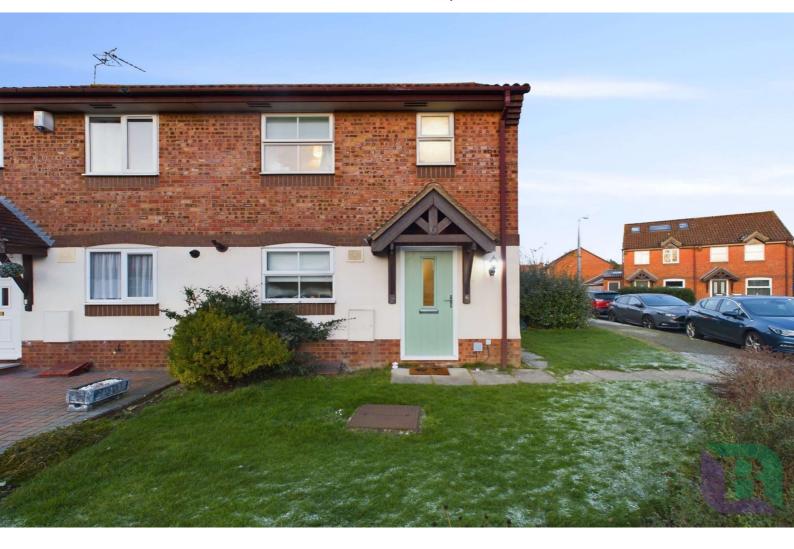

Gadsden Close, Cranfield, MK43 0HF Price: Offers Over £300,000 Freehold

This three bedroom semi detached house is situated in a cul-de-sac on the outskirts of the village of Cranfield.

The property features a garage and a conservatory, offering extra living space.

To the first floor there are three bedrooms and the bathroom fitted with a white suite which includes a corner bath and complimentary tiled walls.

Externally, the property features lawned areas with shrubs to the side and front, along with a path leading to the front door. A driveway provides access to the single garage, which benefits from a personal door to the rear garden. The rear garden is designed for low maintenance, with block paving, gated access to the front, and artificial lawn.