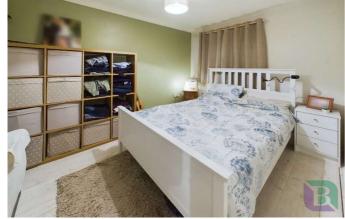

To the first floor there are three bedrooms and the bathroom fitted with a white suite which includes a corner bath and complimentary tiled walls.

Externally, the property features lawned areas with shrubs to the side and front, along with a path leading to the front door. A driveway provides access to the single garage, which benefits from a personal door to the rear garden. The rear garden is designed for low maintenance, with block paving, gated access to the front, and artificial lawn.