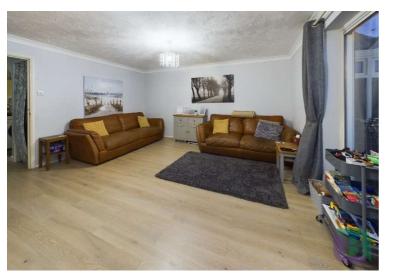

## Gadsden Close Cranfield, MK43 0HF

From the entrance hall, stairs rise to the first floor, with an archway leading to the kitchen and a multi-glazed door opening into the lounge. The kitchen is fitted with a range of units and work surfaces, incorporating a gas hob and a one-and-a-half bowl single drainer sink unit. The kitchen also features a built-in oven and space for additional white goods. The lounge has an under stairs cupboard and patio doors leading out to the conservatory which has double doors to the rear garden.