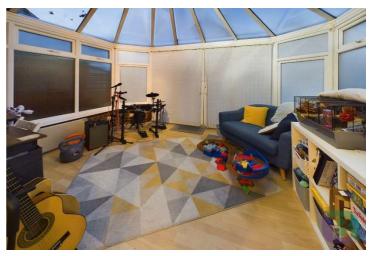

Gadsden Close, Cranfield, MK43 0HF Price: Offers Over £300,000 Freehold

This three bedroom semi detached house is situated in a cul-de-sac on the outskirts of the village of Cranfield.

The property features a garage and a conservatory, offering extra living space.

## Gadsden Close Cranfield, MK43 0HF

From the entrance hall, stairs rise to the first floor, with an archway leading to the kitchen and a multi-glazed door opening into the lounge. The kitchen is fitted with a range of units and work surfaces, incorporating a gas hob and a one-and-a-half bowl single drainer sink unit. The kitchen also features a built-in oven and space for additional white goods. The lounge has an under stairs cupboard and patio doors leading out to the conservatory which has double doors to the rear garden.