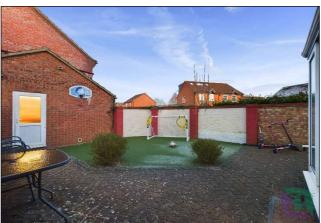

To the first floor there are three bedrooms and the bathroom fitted with a white suite which includes a corner bath and complimentary tiled walls.

Externally, the property features lawned areas with shrubs to the side and front, along with a path leading to the front door. A driveway provides access to the single garage, which benefits from a personal door to the rear garden. The rear garden is designed for low maintenance, with block paving, gated access to the front, and artificial lawn.