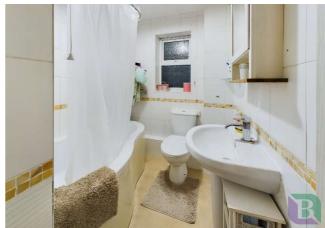

To the first floor there are three bedrooms and the bathroom fitted with a white suite which includes a corner bath and complimentary tiled walls.

Externally, the property features lawned areas with shrubs to the side and front, along with a path leading to the front door. A driveway provides access to the single garage, which benefits from a personal door to the rear garden. The rear garden is designed for low maintenance, with block paving, gated access to the front, and artificial lawn.