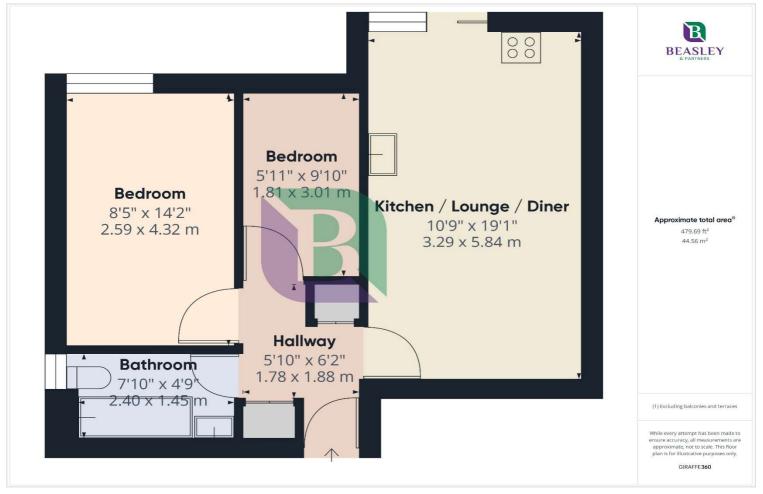

The property is accessed via the front door into the hallway, which provides access to the open plan lounge/dining/kitchen area, a storage cupboard with plumbing for a washing machine, the bathroom, and two bedrooms.