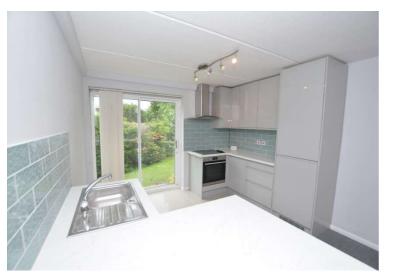

The kitchen is fitted with a range of units and work surfaces, incorporating a single drainer sink unit and an electric hob with a chimney-style extractor over. Metro style tiles complement the splash backs, and the space is completed with an integrated oven, fridge freezer, and dishwasher. Patio doors provide access to the communal garden area.