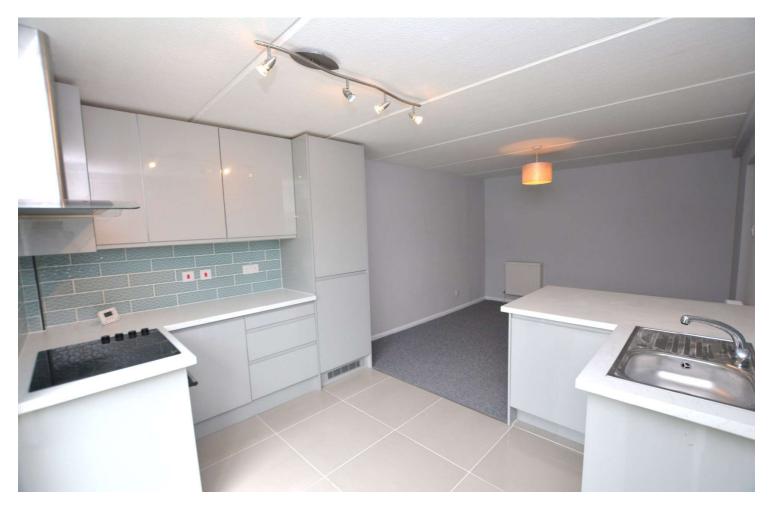

The kitchen is fitted with a range of units and work surfaces, incorporating a single drainer sink unit and an electric hob with a chimney-style extractor over. Metro style tiles complement the splash backs, and the space is completed with an integrated oven, fridge freezer, and dishwasher. Patio doors provide access to the communal garden area.