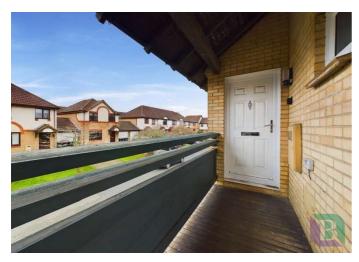

From the external staircase, the balcony area leads to the front door, where you enter the maisonette into the hallway. Doors provide access to the bedroom, shower room, and living room. The living room leads to the kitchen, which is fitted with a range of units and drawers, with work surfaces incorporating a single drainer sink unit. Externally, there is off-road parking.