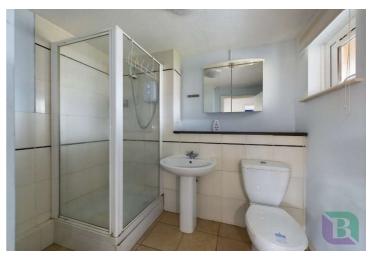

From the external staircase, the balcony area leads to the front door, where you enter the maisonette into the hallway. Doors provide access to the bedroom, shower room, and living room. The living room leads to the kitchen, which is fitted with a range of units and drawers, with work surfaces incorporating a single drainer sink unit. Externally, there is off-road parking.