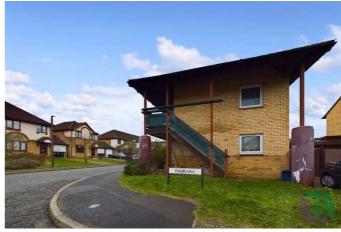

## Goldilocks Walnut Tree, MK7 7LF

Walnut Tree is situated to the South East of Milton Keynes. The area has a cricket ground and football pitch and there are a number of play parks scattered throughout. The local centre has various shops, take aways and a local pub. Kingston Centre is nearby which has a large supermarket and a number of large stores and eateries. Bletchley and Central Milton Keynes are just a few minutes away by car. There are lovely walks and cycle rides just on your doorstep. Walnut Tree is home to Walton High, a large secondary school and nearby include Heronshaw First, Heronsgate Middle and Kents Hill First School.