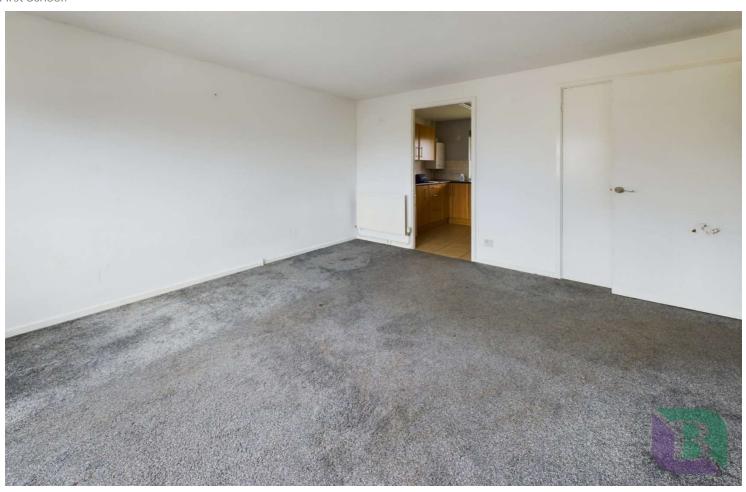

From the external staircase, the balcony area leads to the front door, where you enter the maisonette into the hallway. Doors provide access to the bedroom, shower room, and living room. The living room leads to the kitchen, which is fitted with a range of units and drawers, with work surfaces incorporating a single drainer sink unit. Externally, there is off-road parking.