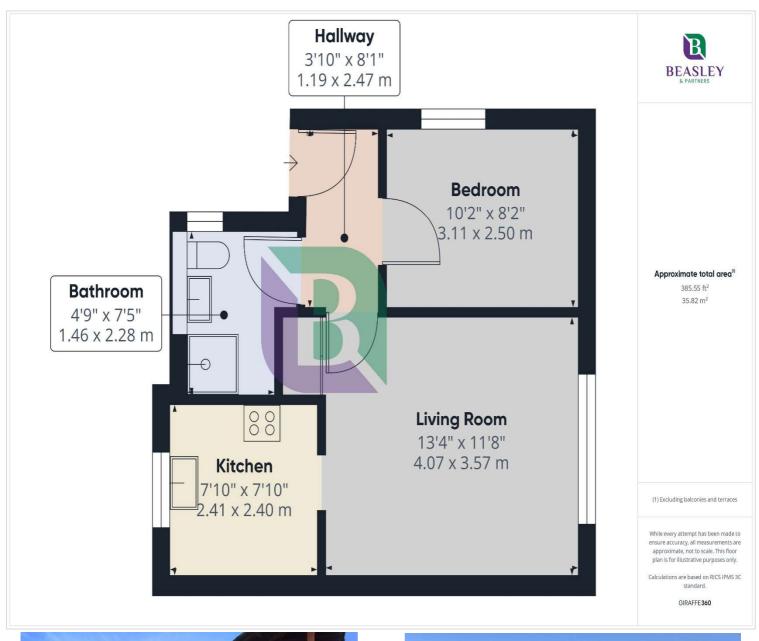

From the external staircase, the balcony area leads to the front door, where you enter the maisonette into the hallway. Doors provide access to the bedroom, shower room, and living room. The living room leads to the kitchen, which is fitted with a range of units and drawers, with work surfaces incorporating a single drainer sink unit. Externally, there is off-road parking.