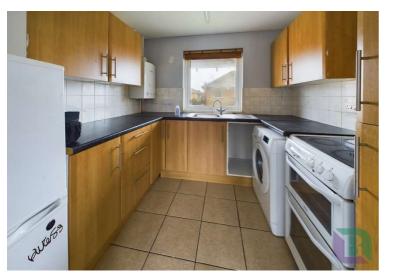

From the external staircase, the balcony area leads to the front door, where you enter the maisonette into the hallway. Doors provide access to the bedroom, shower room, and living room. The living room leads to the kitchen, which is fitted with a range of units and drawers, with work surfaces incorporating a single drainer sink unit. Externally, there is off-road parking.