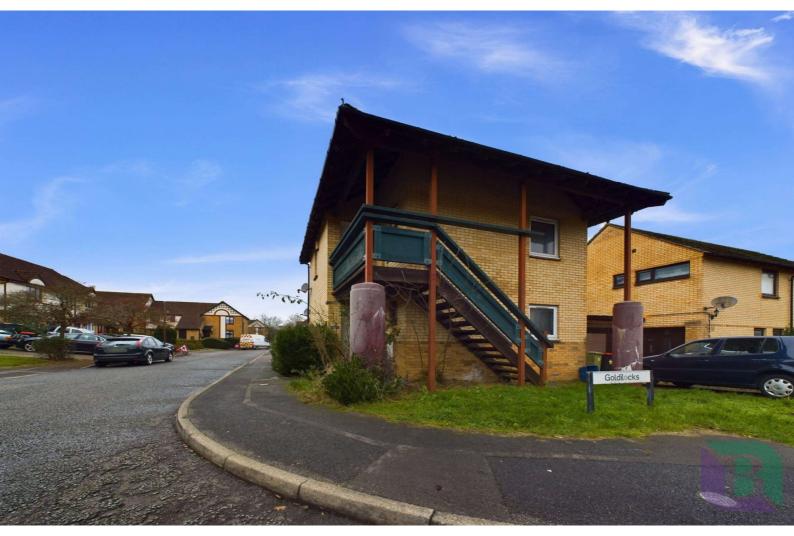

Goldilocks, Walnut Tree, Milton Keynes, MK7 7LF Price £135,000 Leasehold

A first floor one bedroom maisonette offered for sale with no onward chain. While the property requires some sprucing up, it presents an excellent opportunity for an investment or a first-time buyer looking to make it their own.

From the external staircase, the balcony area leads to the front door, where you enter the maisonette into the hallway. Doors provide access to the bedroom, shower room, and living room. The living room leads to the kitchen, which is fitted with a range of units and drawers, with work surfaces incorporating a single drainer sink unit. Externally, there is off-road parking.