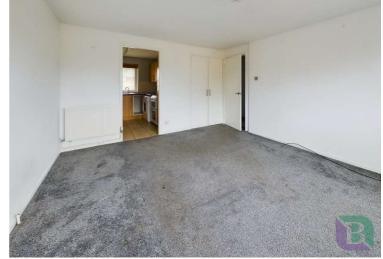

From the external staircase, the balcony area leads to the front door, where you enter the maisonette into the hallway. Doors provide access to the bedroom, shower room, and living room. The living room leads to the kitchen, which is fitted with a range of units and drawers, with work surfaces incorporating a single drainer sink unit. Externally, there is off-road parking.