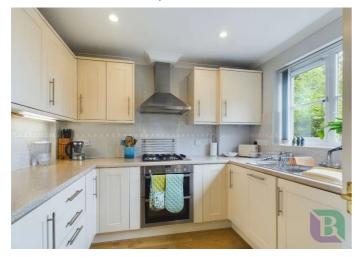

Kitchen: Coved ceiling. Recess ceiling lights. Ceramic tiling. 'Worcester Bosch' wall mounted combi boiler. Single stainless steel sink unit with mixer tap. Plumbing for washing machine and dishwasher. Stainless steel electric fan assisted oven, stainless steel four ring gas hob and stainless-steel canopy with extractor fan over. Integral dishwasher. Space for upright fridge freezer. Refitted with a range of wall, base and drawer units with fitted work tops.