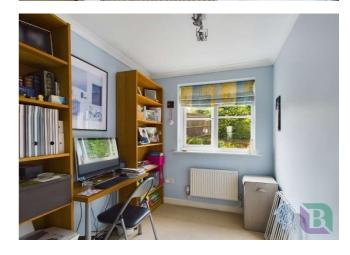

Bedroom Three: Single radiator. Coved ceiling.

**Bathroom:** Refitted and comprising a white suite of low-level WC, pedestal hand wash basin, panelled bath with mixer taps and pop-up waste, wall mounted shower mixer, glazed shower screen. Part ceramic tiled walls. Coved ceiling. Recess ceiling lights. Extractor fan. Chrome towel radiator. Door to airing cupboard.