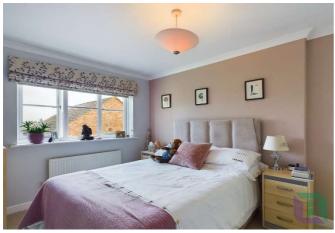

First Floor Landing: Banisters and hand rail. Coved ceiling. Access to part boarded loft space with light via loft ladder.

**Bedroom One:** Single radiator. Coved ceiling. Double door wardrobe cupboard. **Bedroom Two:** Single radiator. Coved ceiling. Double door wardrobe cupboard.