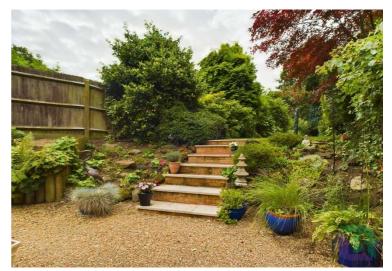

**Outside Front:** Allocated off road parking for two vehicles. Flower and shrub beds with steps leading up to entrance door and gated access to rear garden.

**Rear Garden:** Paved courtyard style garden patio area with brick retaining wall with wooden post retained flower, shrub beds and borders, steps leading up to gravelled area with rockery and steps up to the main lawned garden area with well stocked borders. Enclosed by fencing. Metal garden store shed.