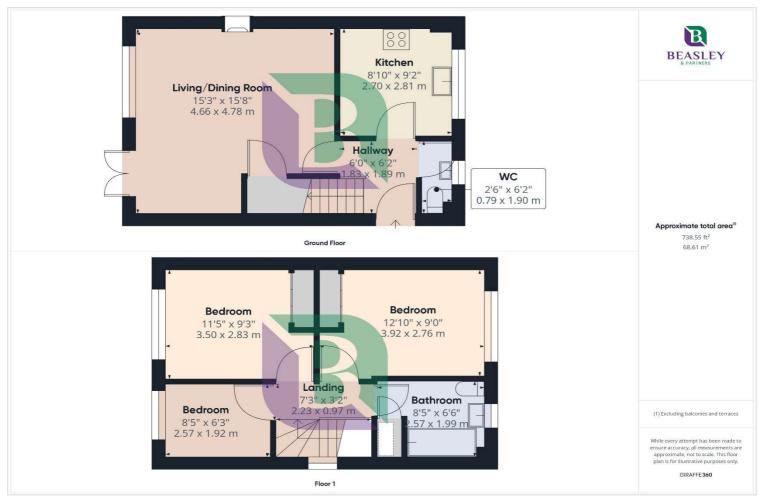

**Entrance Hall:** Single radiator. Coved ceiling. Staircase with banisters and hand rail leading to first floor accommodation. Central heating thermostat. Door to cloakroom.

Cloakroom: Coved ceiling. Fitted with a white suite comprising low level WC and wall mounted hand wash basin. Ceramic tiling.

Kitchen: Coved ceiling. Recess ceiling lights. Ceramic tiling. 'Worcester Bosch' wall mounted combi boiler. Single stainless steel sink unit with mixer tap. Plumbing for washing machine and dishwasher. Stainless steel electric fan assisted oven, stainless steel four ring gas hob and stainless-steel canopy with extractor fan over. Integral dishwasher. Space for upright fridge freezer. Refitted with a range of wall, base and drawer units with fitted work tops.

**Lounge/Dining Room:** Double doors opening onto rear gardens. Coved ceiling. Wall light points. Two single radiators. Phone point. TV point. Feature electric living flame coal effect fire. Door to under stair storage cupboard with light and venting for tumble dryer.

First Floor Landing: Banisters and hand rail. Coved ceiling. Access to part boarded loft space with light via loft ladder.

**Bedroom One:** Single radiator. Coved ceiling. Double door wardrobe cupboard. **Bedroom Two:** Single radiator. Coved ceiling. Double door wardrobe cupboard.

Bedroom Three: Single radiator. Coved ceiling.

**Bathroom:** Refitted and comprising a white suite of low-level WC, pedestal hand wash basin, panelled bath with mixer taps and pop-up waste, wall mounted shower mixer, glazed shower screen. Part ceramic tiled walls. Coved ceiling. Recess ceiling lights. Extractor fan. Chrome towel radiator. Door to airing cupboard.