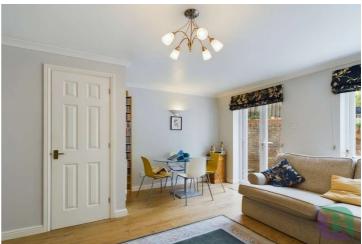

**Lounge/Dining Room:** Double doors opening onto rear gardens. Coved ceiling. Wall light points. Two single radiators. Phone point. TV point. Feature electric living flame coal effect fire. Door to under stair storage cupboard with light and venting for tumble dryer.