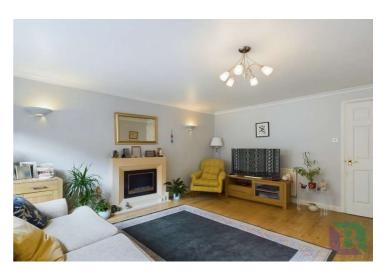

**Lounge/Dining Room:** Double doors opening onto rear gardens. Coved ceiling. Wall light points. Two single radiators. Phone point. TV point. Feature electric living flame coal effect fire. Door to under stair storage cupboard with light and venting for tumble dryer.