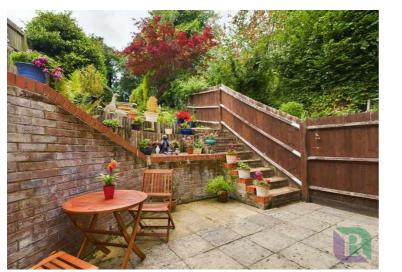

**Outside Front:** Allocated off road parking for two vehicles. Flower and shrub beds with steps leading up to entrance door and gated access to rear garden.

**Rear Garden:** Paved courtyard style garden patio area with brick retaining wall with wooden post retained flower, shrub beds and borders, steps leading up to gravelled area with rockery and steps up to the main lawned garden area with well stocked borders. Enclosed by fencing. Metal garden store shed.