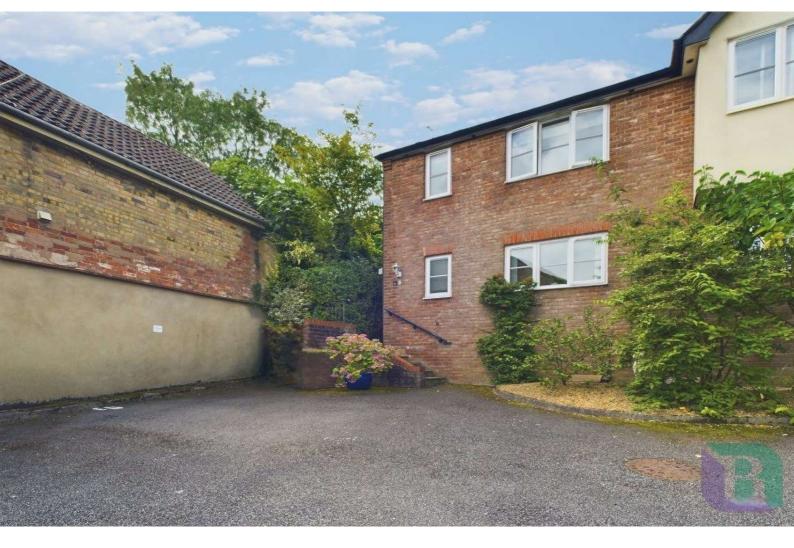

Hardwick Mews, Woburn Sands, MK17 8QU Offers Over £375,000 Freehold

Welcome to this bright and airy three bedroom semi detached house, exuding a sense of spaciousness and maintained in excellent decorative condition, also with a beautiful tiered rear garden.

**Outside Front:** Allocated off road parking for two vehicles. Flower and shrub beds with steps leading up to entrance door and gated access to rear garden.

**Rear Garden:** Paved courtyard style garden patio area with brick retaining wall with wooden post retained flower, shrub beds and borders, steps leading up to gravelled area with rockery and steps up to the main lawned garden area with well stocked borders. Enclosed by fencing. Metal garden store shed.