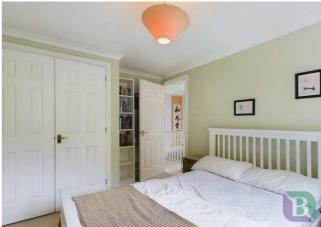

First Floor Landing: Banisters and hand rail. Coved ceiling. Access to part boarded loft space with light via loft ladder.

**Bedroom One:** Single radiator. Coved ceiling. Double door wardrobe cupboard. **Bedroom Two:** Single radiator. Coved ceiling. Double door wardrobe cupboard.