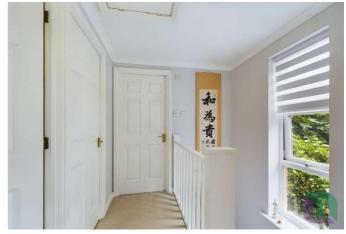

First Floor Landing: Banisters and hand rail. Coved ceiling. Access to part boarded loft space with light via loft ladder.

**Bedroom One:** Single radiator. Coved ceiling. Double door wardrobe cupboard. **Bedroom Two:** Single radiator. Coved ceiling. Double door wardrobe cupboard.