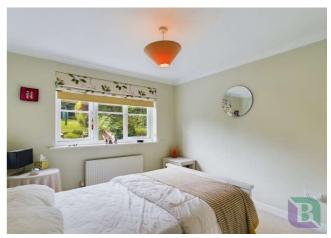

First Floor Landing: Banisters and hand rail. Coved ceiling. Access to part boarded loft space with light via loft ladder.

**Bedroom One:** Single radiator. Coved ceiling. Double door wardrobe cupboard. **Bedroom Two:** Single radiator. Coved ceiling. Double door wardrobe cupboard.