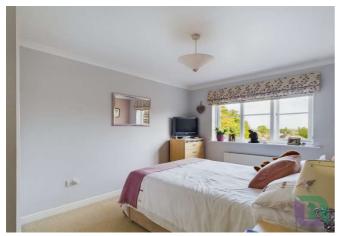

First Floor Landing: Banisters and hand rail. Coved ceiling. Access to part boarded loft space with light via loft ladder.

**Bedroom One:** Single radiator. Coved ceiling. Double door wardrobe cupboard. **Bedroom Two:** Single radiator. Coved ceiling. Double door wardrobe cupboard.