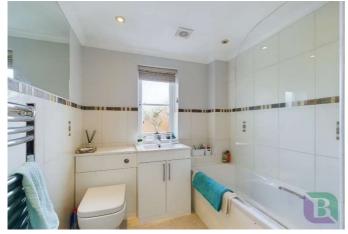

Bedroom Three: Single radiator. Coved ceiling.

**Bathroom:** Refitted and comprising a white suite of low-level WC, pedestal hand wash basin, panelled bath with mixer taps and pop-up waste, wall mounted shower mixer, glazed shower screen. Part ceramic tiled walls. Coved ceiling. Recess ceiling lights. Extractor fan. Chrome towel radiator. Door to airing cupboard.