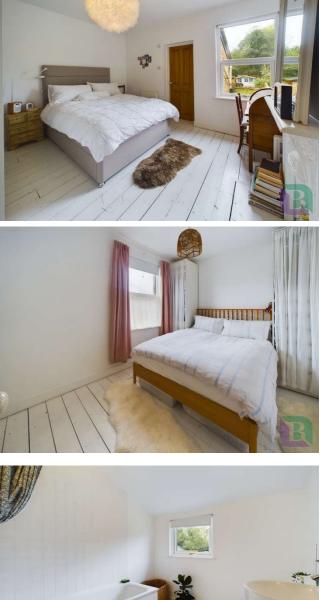

From the first-floor landing there are doors to two bedrooms both with white washed wood floor boards, one with a door the bathroom, stairs rise to the converted loft providing a spacious third bedroom with door to an en-suite.