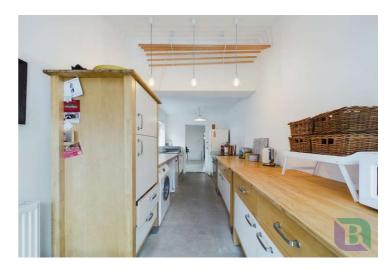

Entering into the hallway with white washed wood floor boards, stairs rising to the first floor, and doors to the lounge and dining room. The lounge has a bay window to the front and white washed wood floor boards. Going into the dining room there is a window to the rear, a door to the downstairs cloakroom, white washed wood floor boards and access to the galley style kitchen which has a vaulted ceiling and double doors to the rear opening out to the garden.