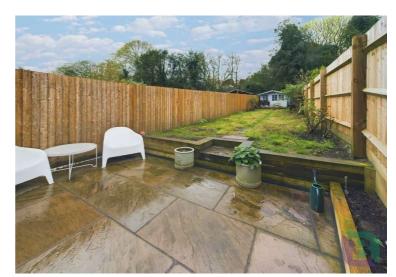

Outside to the rear is a generous garden with patio area, remainder laid to lawn with a summer house to the rear.