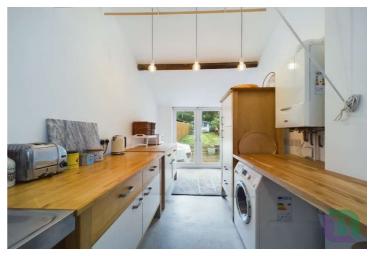

Entering into the hallway with white washed wood floor boards, stairs rising to the first floor, and doors to the lounge and dining room. The lounge has a bay window to the front and white washed wood floor boards. Going into the dining room there is a window to the rear, a door to the downstairs cloakroom, white washed wood floor boards and access to the galley style kitchen which has a vaulted ceiling and double doors to the rear opening out to the garden.