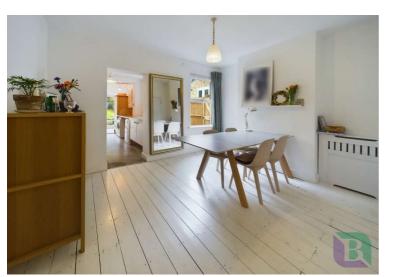

Entering into the hallway with white washed wood floor boards, stairs rising to the first floor, and doors to the lounge and dining room. The lounge has a bay window to the front and white washed wood floor boards. Going into the dining room there is a window to the rear, a door to the downstairs cloakroom, white washed wood floor boards and access to the galley style kitchen which has a vaulted ceiling and double doors to the rear opening out to the garden.