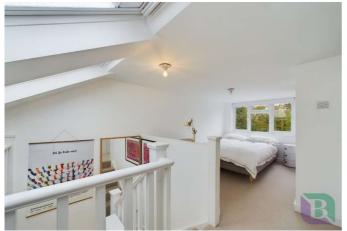

From the first-floor landing there are doors to two bedrooms both with white washed wood floor boards, one with a door the bathroom, stairs rise to the converted loft providing a spacious third bedroom with door to an en-suite.