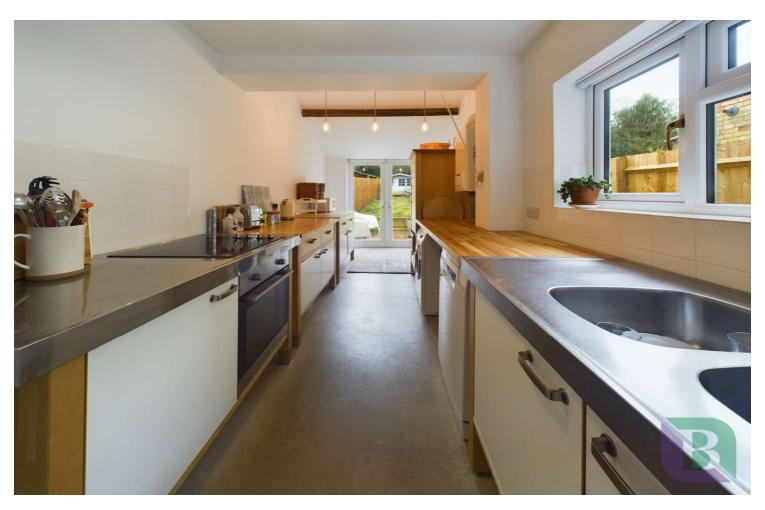

Entering into the hallway with white washed wood floor boards, stairs rising to the first floor, and doors to the lounge and dining room. The lounge has a bay window to the front and white washed wood floor boards. Going into the dining room there is a window to the rear, a door to the downstairs cloakroom, white washed wood floor boards and access to the galley style kitchen which has a vaulted ceiling and double doors to the rear opening out to the garden.