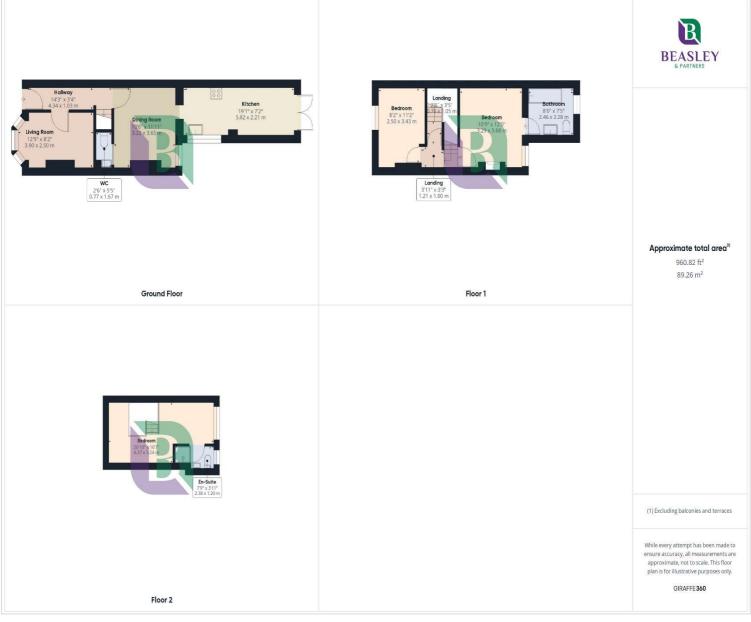

Entering into the hallway with white washed wood floor boards, stairs rising to the first floor, and doors to the lounge and dining room. The lounge has a bay window to the front and white washed wood floor boards. Going into the dining room there is a window to the rear, a door to the downstairs cloakroom, white washed wood floor boards and access to the galley style kitchen which has a vaulted ceiling and double doors to the rear opening out to the garden.

From the first-floor landing there are doors to two bedrooms both with white washed wood floor boards, one with a door the bathroom, stairs rise to the converted loft providing a spacious third bedroom with door to an en-suite.