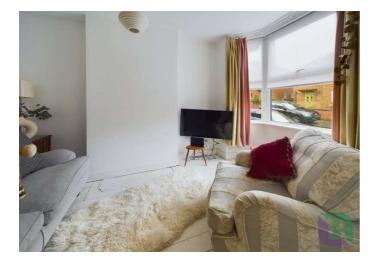

Entering into the hallway with white washed wood floor boards, stairs rising to the first floor, and doors to the lounge and dining room. The lounge has a bay window to the front and white washed wood floor boards. Going into the dining room there is a window to the rear, a door to the downstairs cloakroom, white washed wood floor boards and access to the galley style kitchen which has a vaulted ceiling and double doors to the rear opening out to the garden.