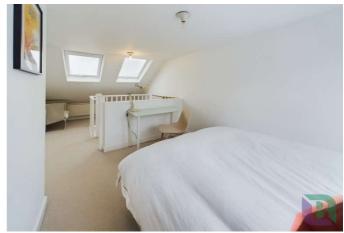

From the first-floor landing there are doors to two bedrooms both with white washed wood floor boards, one with a door the bathroom, stairs rise to the converted loft providing a spacious third bedroom with door to an en-suite.