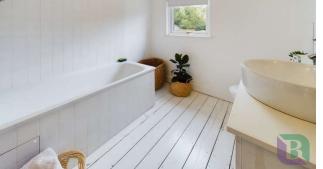

From the first-floor landing there are doors to two bedrooms both with white washed wood floor boards, one with a door the bathroom, stairs rise to the converted loft providing a spacious third bedroom with door to an en-suite.