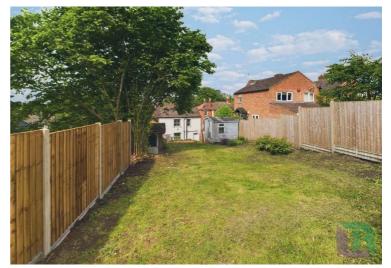

Externally, the property features a block-paved driveway at the front, with steps leading to gated access to the rear garden. The rear garden offers a patio area, raised rockery, and a lawn, along with access to the studio/office.