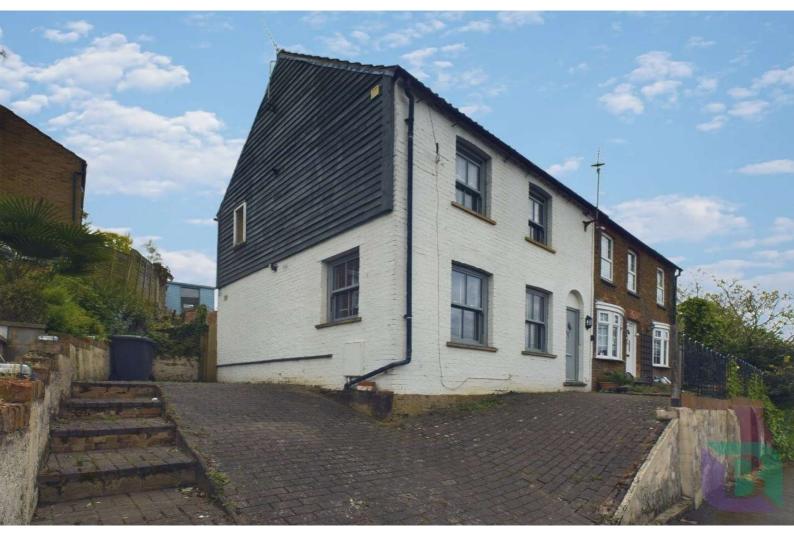

Hardwick Road, Woburn Sands, MK17 8QJ Price: £400,000 Freehold

This charming three-bedroom, semi-detached house, situated just a brief stroll from Woburn Sands High Street, exudes a quaint and cosy atmosphere. The property features a refitted kitchen/breakfast area and bathroom, offering modern conveniences. The generously sized garden includes a studio/office, adding versatility to the outdoor space.

Externally, the property features a block-paved driveway at the front, with steps leading to gated access to the rear garden. The rear garden offers a patio area, raised rockery, and a lawn, along with access to the studio/office.