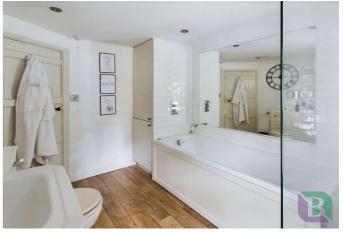

Viewing of this tastefully decorated semi-detached house is highly recommended. Upon entering the property, the lounge greets visitors with a modern cottage ambiance. The lounge area boasts a staircase leading to the first floor, with access to both the kitchen and rear garden. The kitchen has been updated with integrated appliances, wooden work surfaces, a breakfast bar, and access to the rear garden. The first floor comprises three bedrooms and a refitted bathroom complete with a bath and walk-in shower.