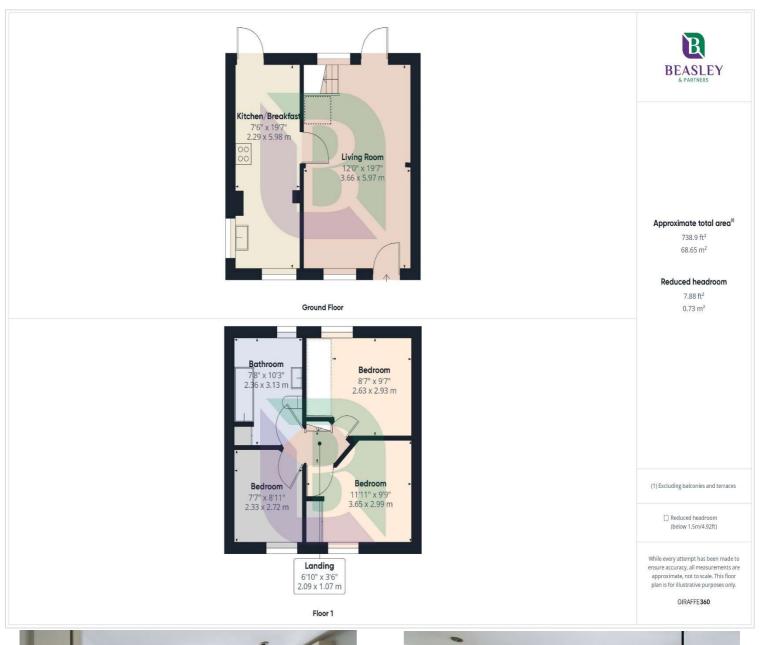

Viewing of this tastefully decorated semi-detached house is highly recommended. Upon entering the property, the lounge greets visitors with a modern cottage ambiance. The lounge area boasts a staircase leading to the first floor, with access to both the kitchen and rear garden. The kitchen has been updated with integrated appliances, wooden work surfaces, a breakfast bar, and access to the rear garden. The first floor comprises three bedrooms and a refitted bathroom complete with a bath and walk-in shower.