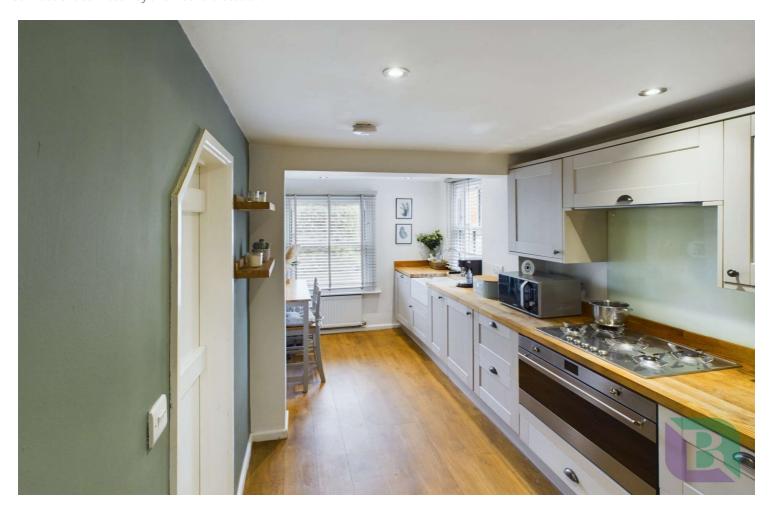

Viewing of this tastefully decorated semi-detached house is highly recommended. Upon entering the property, the lounge greets visitors with a modern cottage ambiance. The lounge area boasts a staircase leading to the first floor, with access to both the kitchen and rear garden. The kitchen has been updated with integrated appliances, wooden work surfaces, a breakfast bar, and access to the rear garden. The first floor comprises three bedrooms and a refitted bathroom complete with a bath and walk-in shower.