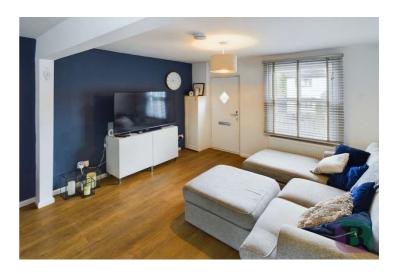

Viewing of this tastefully decorated semi-detached house is highly recommended. Upon entering the property, the lounge greets visitors with a modern cottage ambiance. The lounge area boasts a staircase leading to the first floor, with access to both the kitchen and rear garden. The kitchen has been updated with integrated appliances, wooden work surfaces, a breakfast bar, and access to the rear garden. The first floor comprises three bedrooms and a refitted bathroom complete with a bath and walk-in shower.