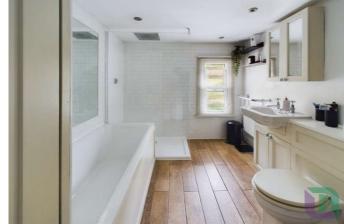

Viewing of this tastefully decorated semi-detached house is highly recommended. Upon entering the property, the lounge greets visitors with a modern cottage ambiance. The lounge area boasts a staircase leading to the first floor, with access to both the kitchen and rear garden. The kitchen has been updated with integrated appliances, wooden work surfaces, a breakfast bar, and access to the rear garden. The first floor comprises three bedrooms and a refitted bathroom complete with a bath and walk-in shower.