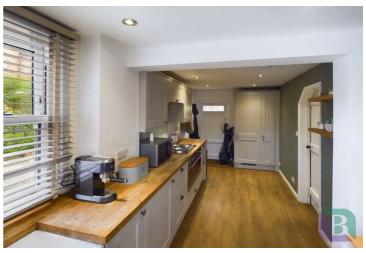

Viewing of this tastefully decorated semi-detached house is highly recommended. Upon entering the property, the lounge greets visitors with a modern cottage ambiance. The lounge area boasts a staircase leading to the first floor, with access to both the kitchen and rear garden. The kitchen has been updated with integrated appliances, wooden work surfaces, a breakfast bar, and access to the rear garden. The first floor comprises three bedrooms and a refitted bathroom complete with a bath and walk-in shower.