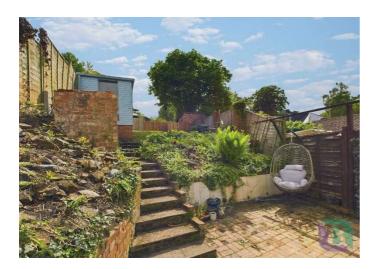

Externally, the property features a block-paved driveway at the front, with steps leading to gated access to the rear garden. The rear garden offers a patio area, raised rockery, and a lawn, along with access to the studio/office.