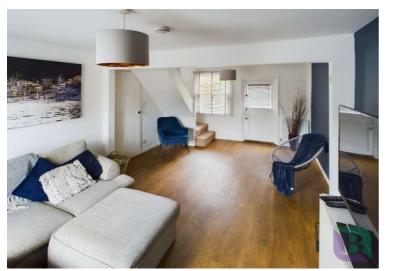

Viewing of this tastefully decorated semi-detached house is highly recommended. Upon entering the property, the lounge greets visitors with a modern cottage ambiance. The lounge area boasts a staircase leading to the first floor, with access to both the kitchen and rear garden. The kitchen has been updated with integrated appliances, wooden work surfaces, a breakfast bar, and access to the rear garden. The first floor comprises three bedrooms and a refitted bathroom complete with a bath and walk-in shower.