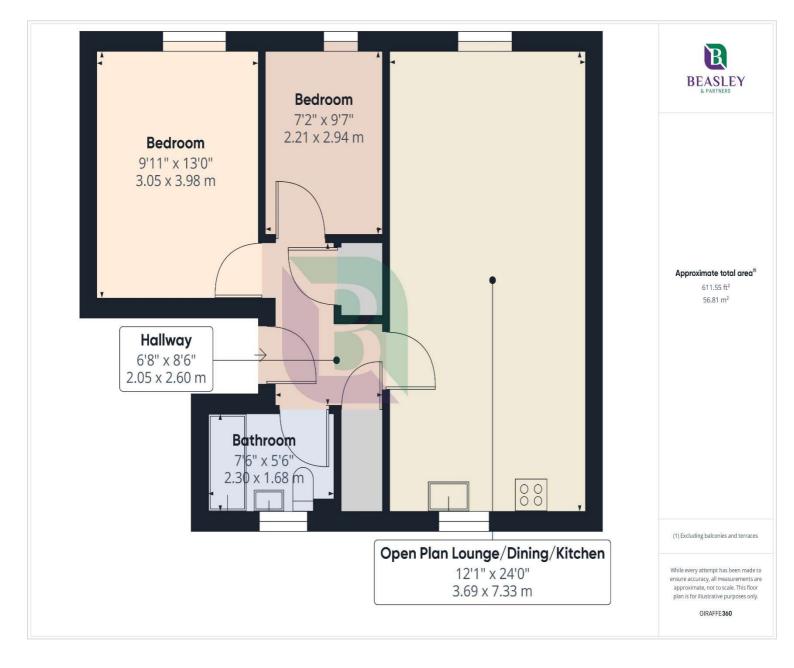

## Fletton Dell Woburn Sands, MK17 8EZ

The Agent has been informed of:

Annual Service Charge: appx £1500 Annual Ground Rent: £331 Lease Remaining: 112 years Council Tax Band: B EPC Rating: C

This property makes a great first time buy or investment and is offered in a condition to just move into. There is an open plan lounge/dining/kitchen complete with integrated appliances to include dishwasher, washing machine and fridge/freezer. There are two good size bedrooms and a bathroom. Outside there is an allocated parking space as well as visitor parking.