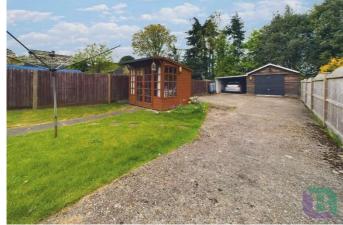

## San Remo Road Aspley Guise, MK17 8JY

The property boasts a good size rear garden and to the side a shared driveway leading to a large shed, carport and parking set to the rear of the garden. Internally from the entrance hall there are stairs rising to the first floor and doors to the lounge and kitchen/dining room. The kitchen and dining area is fitted with a range of units with a door to the shower room and rear lobby with a door to access the rear garden. To the first floor are three great size bedrooms, the master being a large double.