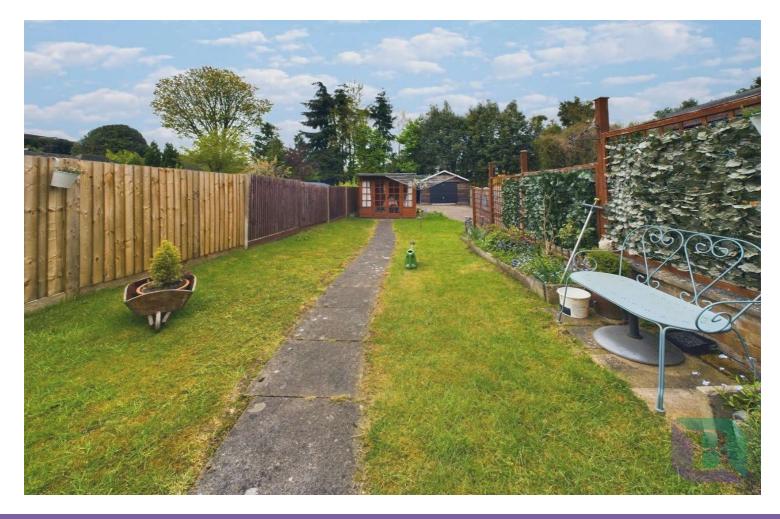

## San Remo Road Aspley Guise, MK17 8JY

The property boasts a good size rear garden and to the side a shared driveway leading to a large shed, carport and parking set to the rear of the garden. Internally from the entrance hall there are stairs rising to the first floor and doors to the lounge and kitchen/dining room. The kitchen and dining area is fitted with a range of units with a door to the shower room and rear lobby with a door to access the rear garden. To the first floor are three great size bedrooms, the master being a large double.