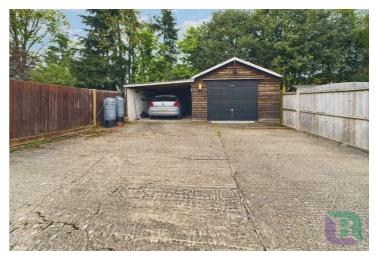

## San Remo Road Aspley Guise, MK17 8JY

The property boasts a good size rear garden and to the side a shared driveway leading to a large shed, carport and parking set to the rear of the garden. Internally from the entrance hall there are stairs rising to the first floor and doors to the lounge and kitchen/dining room. The kitchen and dining area is fitted with a range of units with a door to the shower room and rear lobby with a door to access the rear garden. To the first floor are three great size bedrooms, the master being a large double.