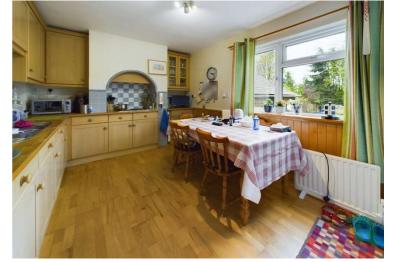

## San Remo Road Aspley Guise, MK17 8JY

The property boasts a good size rear garden and to the side a shared driveway leading to a large shed, carport and parking set to the rear of the garden. Internally from the entrance hall there are stairs rising to the first floor and doors to the lounge and kitchen/dining room. The kitchen and dining area is fitted with a range of units with a door to the shower room and rear lobby with a door to access the rear garden. To the first floor are three great size bedrooms, the master being a large double.