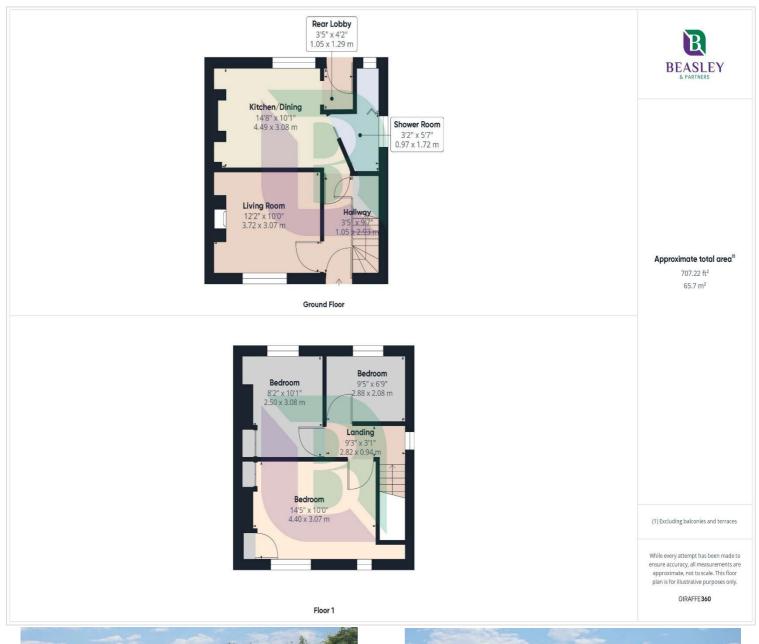

## San Remo Road Aspley Guise, MK17 8JY

The property boasts a good size rear garden and to the side a shared driveway leading to a large shed, carport and parking set to the rear of the garden. Internally from the entrance hall there are stairs rising to the first floor and doors to the lounge and kitchen/dining room. The kitchen and dining area is fitted with a range of units with a door to the shower room and rear lobby with a door to access the rear garden. To the first floor are three great size bedrooms, the master being a large double.