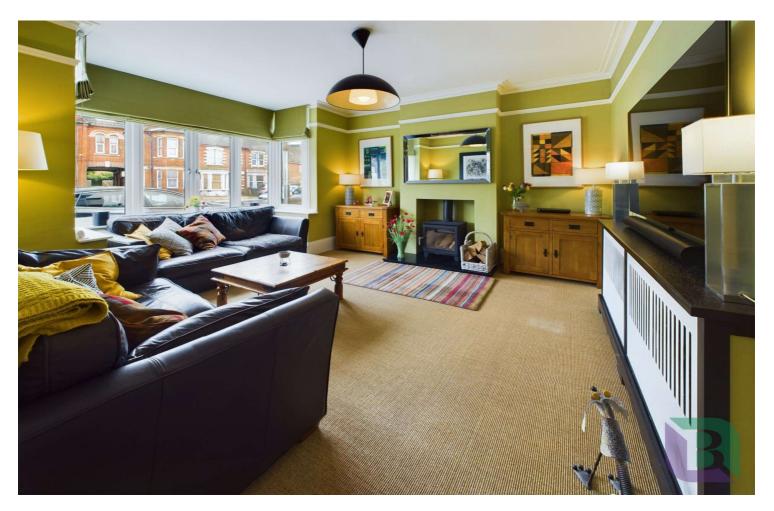

The ground floor comprises a spacious living room bathed in natural light, perfect for relaxing or entertaining guests. The adjacent formal dining room is currently used as an exciting games room, while at the rear and opening out to the garden the open-plan kitchen offers a delightful space for culinary creativity and entertaining featuring sleek countertops, premium appliances, and ample storage.