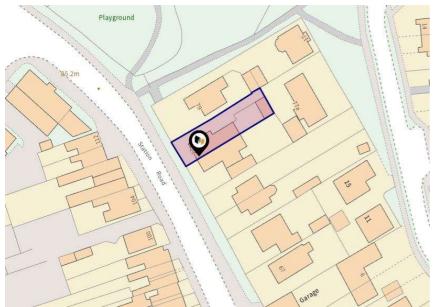

## Station Road Woburn Sands, MK178SH

Outside, the enchanting garden beckons you to enjoy al fresco dining or bask in the sunshine amidst a low maintenance rear garden with 2 garden rooms offering versatile functions. A driveway provides convenient off-road parking.