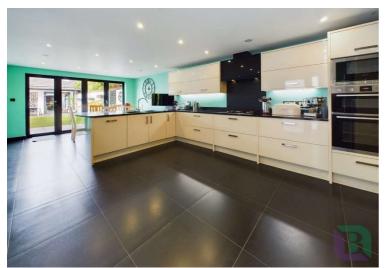

The ground floor comprises a spacious living room bathed in natural light, perfect for relaxing or entertaining guests. The adjacent formal dining room is currently used as an exciting games room, while at the rear and opening out to the garden the open-plan kitchen offers a delightful space for culinary creativity and entertaining featuring sleek countertops, premium appliances, and ample storage.