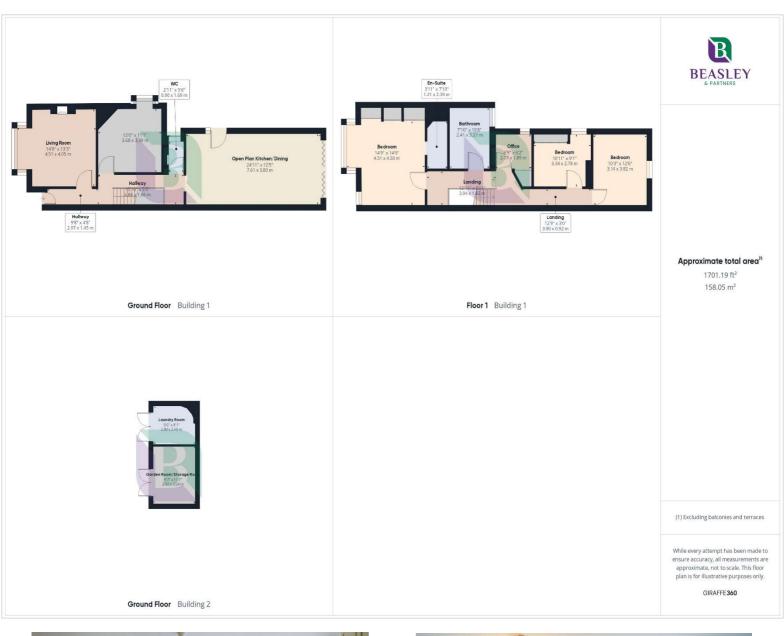

The ground floor comprises a spacious living room bathed in natural light, perfect for relaxing or entertaining guests. The adjacent formal dining room is currently used as an exciting games room, while at the rear and opening out to the garden the open-plan kitchen offers a delightful space for culinary creativity and entertaining featuring sleek countertops, premium appliances, and ample storage.

Upstairs, the property continues to impress with 3 well-appointed bedrooms and an additional office or bedroom 4, all offering a peaceful retreat adorned with period features and contemporary finishes. The master bedroom boasts a sense of luxury with its large bay window and en-suite bathroom, providing a tranquil sanctuary to unwind after a long day.