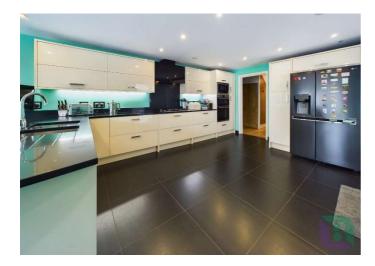

The ground floor comprises a spacious living room bathed in natural light, perfect for relaxing or entertaining guests. The adjacent formal dining room is currently used as an exciting games room, while at the rear and opening out to the garden the open-plan kitchen offers a delightful space for culinary creativity and entertaining featuring sleek countertops, premium appliances, and ample storage.