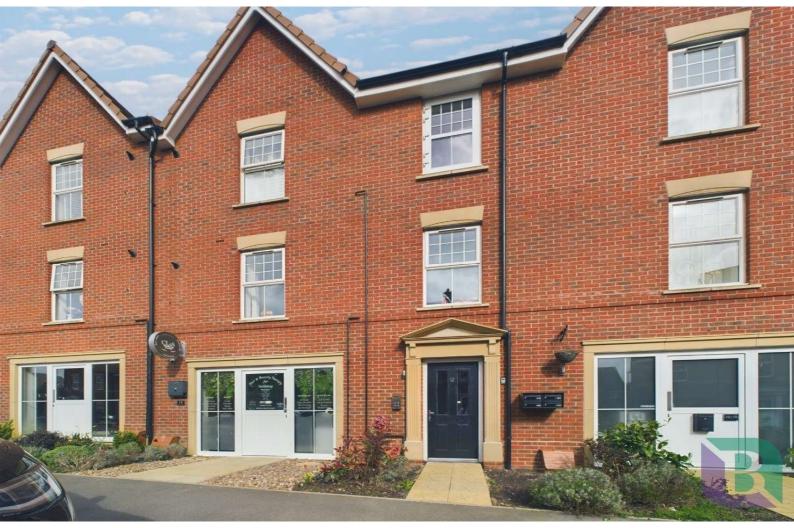

Summerlin Drive, Woburn Sands, MK17 8FW Price: Offers Over £200,000 Leasehold

This first floor two double bedroom apartment is immaculately presented and tastefully decorated. There is secure entry and an open plan lounge/dining/kitchen area. It makes an ideal first time buy.

## Summerlin Drive Woburn Sands, MK17 8FW

The vendor has informed the agent of: Lease Remaining: 120 years Annual Ground Rent: £200 Monthly Service Charge: £91.92 Council Tax Band: B EPC Rating: B

The apartment has secure entry and all rooms are appointed from the entrance hall. With a modern open plan lounge/dining/kitchen area fitted with a range of units and integrated appliances. The kitchen area is fitted with a range of white units and built in appliances. There is a good size main bathroom which is part tiled, two double bedrooms. For the car owner there is an allocated parking space and also outside is bin storage.