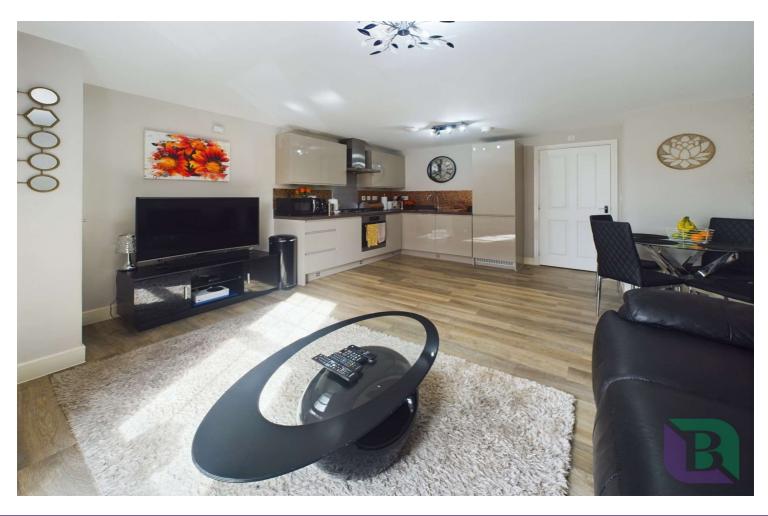

## Summerlin Drive Woburn Sands, MK17 8FW

The vendor has informed the agent of: Lease Remaining: 120 years Annual Ground Rent: £200 Monthly Service Charge: £91.92 Council Tax Band: B EPC Rating: B

The apartment has secure entry and all rooms are appointed from the entrance hall. With a modern open plan lounge/dining/kitchen area fitted with a range of units and integrated appliances. The kitchen area is fitted with a range of white units and built in appliances. There is a good size main bathroom which is part tiled, two double bedrooms. For the car owner there is an allocated parking space and also outside is bin storage.