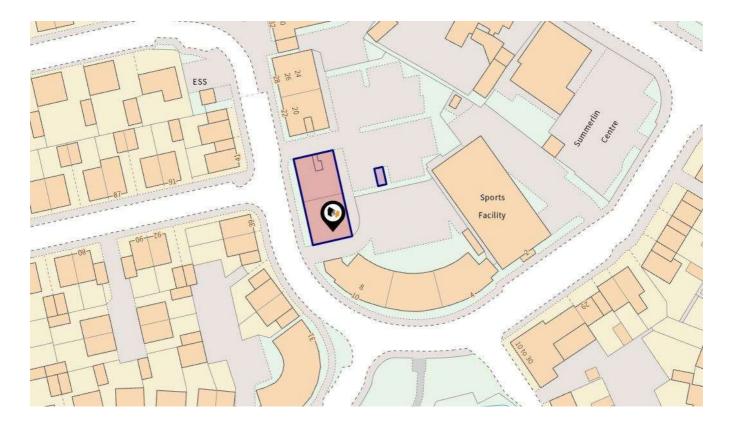

Situated just off the Station Road in Woburn Sands, with a pond and green areas in close proximity as well as local schools and Woburn Sands Sports Hall. Woburn Sands train station is a short walk away with lines running to Bletchley and Bedford. The main hub of Woburn Sands is also close by with its high street where you will find a great variety of shops and boutiques, pubs and great eateries. The town has the stunning backdrop of Aspley Woods. Neighbouring villages are Aspley Guise and Woburn. There are convenient road links to the M1 and A421 Bedford Bypass, and Central Milton Keynes is approximately a 15-minute drive.