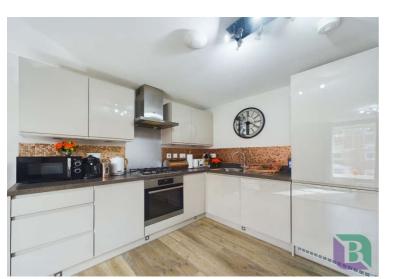

## Summerlin Drive Woburn Sands, MK17 8FW

The vendor has informed the agent of: Lease Remaining: 120 years Annual Ground Rent: £200 Monthly Service Charge: £91.92 Council Tax Band: B EPC Rating: B

The apartment has secure entry and all rooms are appointed from the entrance hall. With a modern open plan lounge/dining/kitchen area fitted with a range of units and integrated appliances. The kitchen area is fitted with a range of white units and built in appliances. There is a good size main bathroom which is part tiled, two double bedrooms. For the car owner there is an allocated parking space and also outside is bin storage.