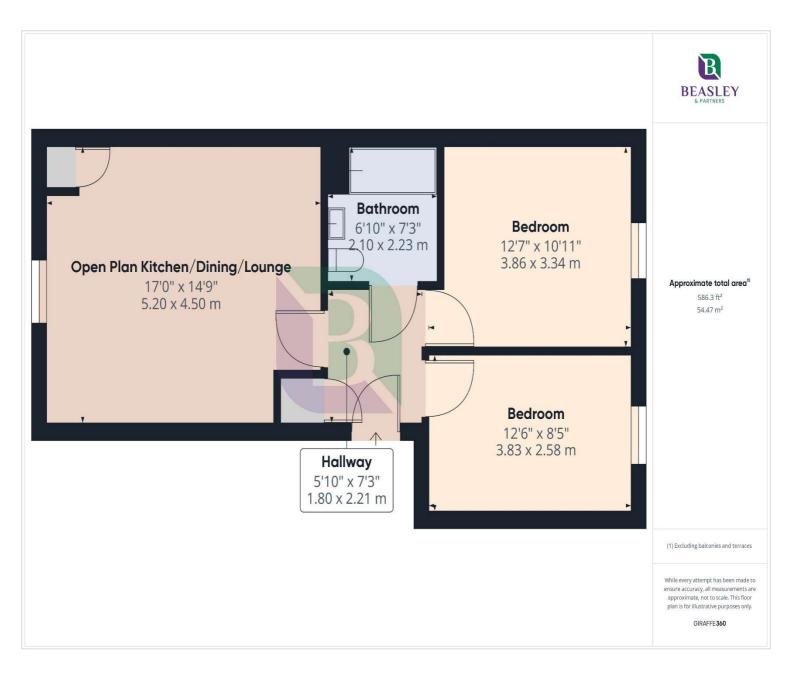

## Summerlin Drive Woburn Sands, MK17 8FW

The vendor has informed the agent of: Lease Remaining: 120 years Annual Ground Rent: £200 Monthly Service Charge: £91.92 Council Tax Band: B EPC Rating: B

The apartment has secure entry and all rooms are appointed from the entrance hall. With a modern open plan lounge/dining/kitchen area fitted with a range of units and integrated appliances. The kitchen area is fitted with a range of white units and built in appliances. There is a good size main bathroom which is part tiled, two double bedrooms. For the car owner there is an allocated parking space and also outside is bin storage.