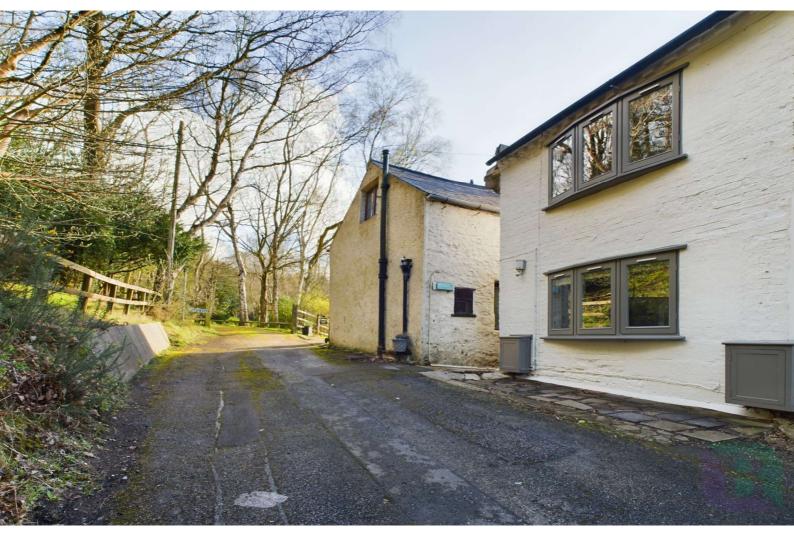

Drakewell Road, Bow Brickhill, MK17 9LF Price: £350,000 Freehold

An absolutely delightful quaint two bedroom cottage fronting onto the Bow Brickhill Woods.

The property has been updated by its current owners and offers a modern bright interior with a lounge with spiral staircase and wonderful views from the rear.

## Drakewell Road Bow Brickhill, MK17 9LF

The entrance hall has a storage seating area and there are doors to the lounge, shower room, storage and an opening to the kitchen/diner. The lounge is to the front of the property with a bow window and spiral staircase leading up to the first floor. The ground floor shower room is fitted with a white suite with walk in shower. To the rear is a galley style kitchen and dining area with doors leading out to the garden. To the first floor is the main bedroom with a built-in wardrobe, a further bedroom with built in wardrobe and wc.