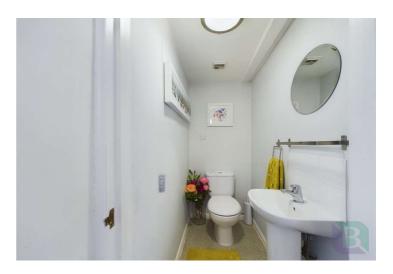

## Drakewell Road Bow Brickhill, MK17 9LF

The entrance hall has a storage seating area and there are doors to the lounge, shower room, storage and an opening to the kitchen/diner. The lounge is to the front of the property with a bow window and spiral staircase leading up to the first floor. The ground floor shower room is fitted with a white suite with walk in shower. To the rear is a galley style kitchen and dining area with doors leading out to the garden. To the first floor is the main bedroom with a built-in wardrobe, a further bedroom with built in wardrobe and wc.