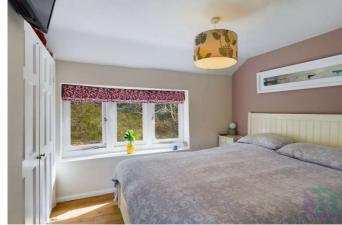

## Drakewell Road Bow Brickhill, MK17 9LF

The entrance hall has a storage seating area and there are doors to the lounge, shower room, storage and an opening to the kitchen/diner. The lounge is to the front of the property with a bow window and spiral staircase leading up to the first floor. The ground floor shower room is fitted with a white suite with walk in shower. To the rear is a galley style kitchen and dining area with doors leading out to the garden. To the first floor is the main bedroom with a built-in wardrobe, a further bedroom with built in wardrobe and wc.