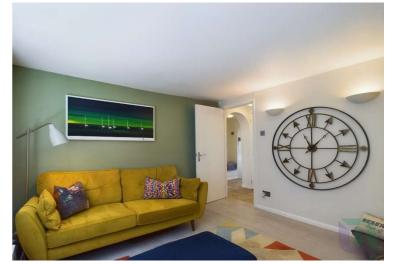

## Drakewell Road Bow Brickhill, MK17 9LF

The entrance hall has a storage seating area and there are doors to the lounge, shower room, storage and an opening to the kitchen/diner. The lounge is to the front of the property with a bow window and spiral staircase leading up to the first floor. The ground floor shower room is fitted with a white suite with walk in shower. To the rear is a galley style kitchen and dining area with doors leading out to the garden. To the first floor is the main bedroom with a built-in wardrobe, a further bedroom with built in wardrobe and wc.