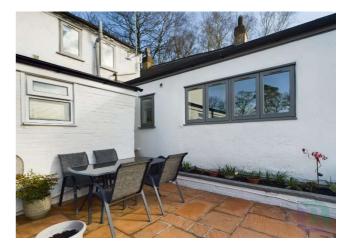

Outside to the rear is a tiered garden with views, from the top patio area steps lead down to artificial lawn, shed with power and light, a summer house/utility with double doors, power and plumbing for a washing machine.