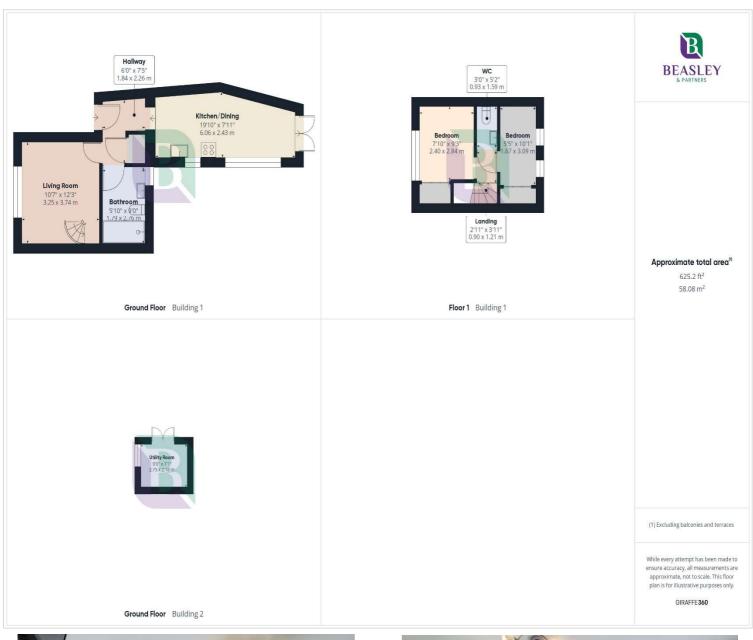

## Drakewell Road Bow Brickhill, MK17 9LF

The entrance hall has a storage seating area and there are doors to the lounge, shower room, storage and an opening to the kitchen/diner. The lounge is to the front of the property with a bow window and spiral staircase leading up to the first floor. The ground floor shower room is fitted with a white suite with walk in shower. To the rear is a galley style kitchen and dining area with doors leading out to the garden. To the first floor is the main bedroom with a built-in wardrobe, a further bedroom with built in wardrobe and wc.

Outside to the rear is a tiered garden with views, from the top patio area steps lead down to artificial lawn, shed with power and light, a summer house/utility with double doors, power and plumbing for a washing machine.