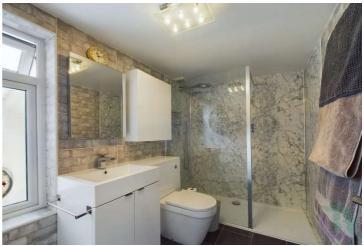

## Drakewell Road Bow Brickhill, MK17 9LF

The entrance hall has a storage seating area and there are doors to the lounge, shower room, storage and an opening to the kitchen/diner. The lounge is to the front of the property with a bow window and spiral staircase leading up to the first floor. The ground floor shower room is fitted with a white suite with walk in shower. To the rear is a galley style kitchen and dining area with doors leading out to the garden. To the first floor is the main bedroom with a built-in wardrobe, a further bedroom with built in wardrobe and wc.