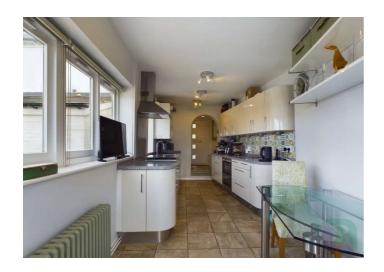

## Drakewell Road Bow Brickhill, MK17 9LF

The entrance hall has a storage seating area and there are doors to the lounge, shower room, storage and an opening to the kitchen/diner. The lounge is to the front of the property with a bow window and spiral staircase leading up to the first floor. The ground floor shower room is fitted with a white suite with walk in shower. To the rear is a galley style kitchen and dining area with doors leading out to the garden. To the first floor is the main bedroom with a built-in wardrobe, a further bedroom with built in wardrobe and wc.