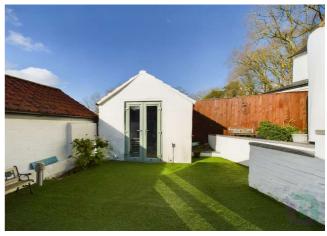

Outside to the rear is a tiered garden with views, from the top patio area steps lead down to artificial lawn, shed with power and light, a summer house/utility with double doors, power and plumbing for a washing machine.