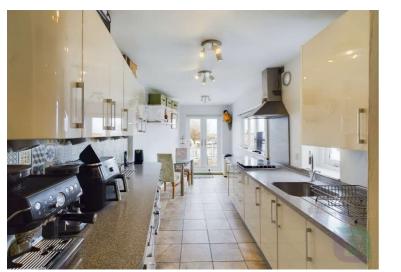

## Drakewell Road Bow Brickhill, MK17 9LF

The entrance hall has a storage seating area and there are doors to the lounge, shower room, storage and an opening to the kitchen/diner. The lounge is to the front of the property with a bow window and spiral staircase leading up to the first floor. The ground floor shower room is fitted with a white suite with walk in shower. To the rear is a galley style kitchen and dining area with doors leading out to the garden. To the first floor is the main bedroom with a built-in wardrobe, a further bedroom with built in wardrobe and wc.