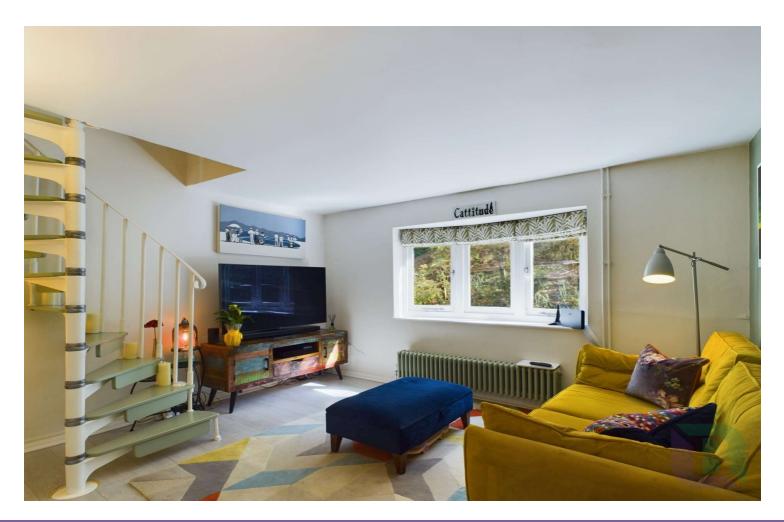

Drakewell Road, Bow Brickhill, MK17 9LF Price: £350,000 Freehold

An absolutely delightful quaint two bedroom cottage fronting onto the Bow Brickhill Woods.

The property has been updated by its current owners and offers a modern bright interior with a lounge with spiral staircase and wonderful views from the rear.

## Drakewell Road Bow Brickhill, MK17 9LF

The entrance hall has a storage seating area and there are doors to the lounge, shower room, storage and an opening to the kitchen/diner. The lounge is to the front of the property with a bow window and spiral staircase leading up to the first floor. The ground floor shower room is fitted with a white suite with walk in shower. To the rear is a galley style kitchen and dining area with doors leading out to the garden. To the first floor is the main bedroom with a built-in wardrobe, a further bedroom with built in wardrobe and wc.