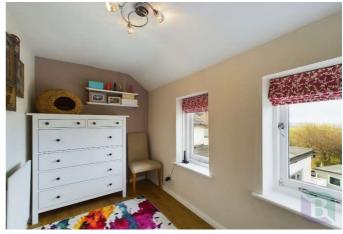

## Drakewell Road Bow Brickhill, MK17 9LF

The entrance hall has a storage seating area and there are doors to the lounge, shower room, storage and an opening to the kitchen/diner. The lounge is to the front of the property with a bow window and spiral staircase leading up to the first floor. The ground floor shower room is fitted with a white suite with walk in shower. To the rear is a galley style kitchen and dining area with doors leading out to the garden. To the first floor is the main bedroom with a built-in wardrobe, a further bedroom with built in wardrobe and wc.