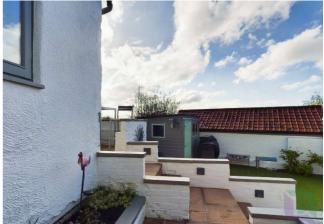

Outside to the rear is a tiered garden with views, from the top patio area steps lead down to artificial lawn, shed with power and light, a summer house/utility with double doors, power and plumbing for a washing machine.